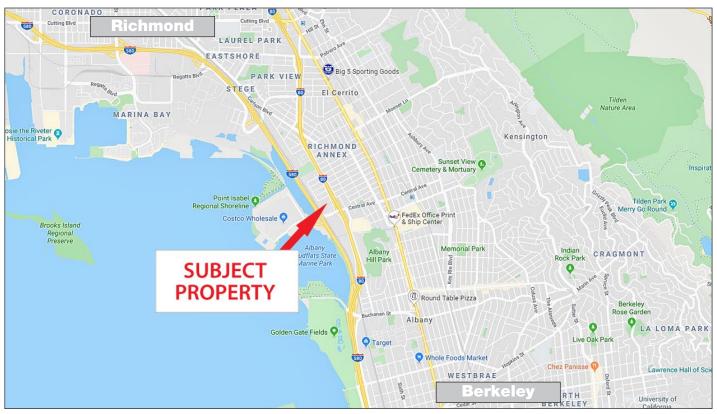

#### **Location Description:**

This property is located on Central Avenue close to Costco and other retail and restaurant services. Easy access to Interstate 580 and Hwy. 101 with Berkeley 10 minutes and Marin 15 minutes over the Richmond Bridge.

Click here to View in Google Maps