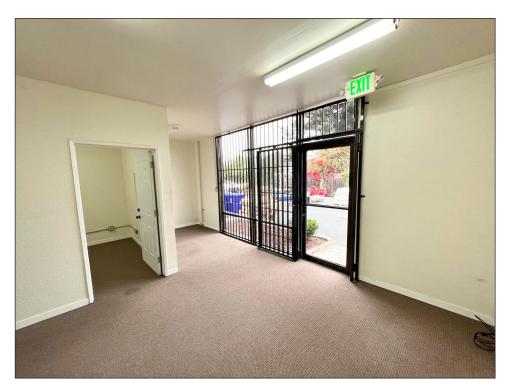

#### **Building/Space Description:**

This space has one private office and a large flex space. There is a private restroom. Parking is abundant with 80 shared parking spaces.

#### **Space Information/Features:**

Total Available Square Feet: 911 +/- sq. ft. (the owner building plans is source)

Ceiling Clear Height: 8 +/- Feet

Electricity: Shared w/ sub-meter

Parking: 80 unreserved parking spaces