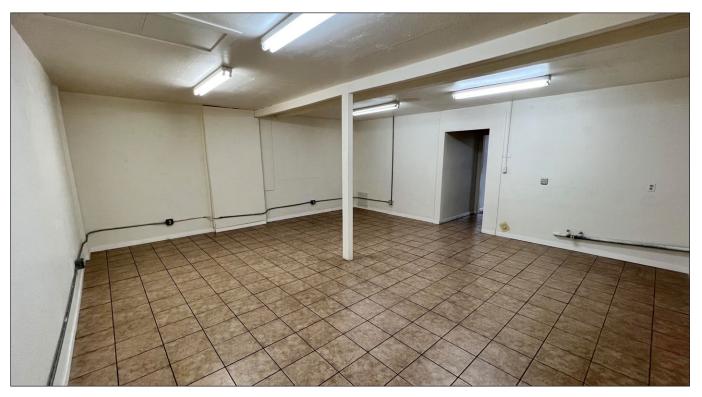

#### **Building/Space Description:**

This space has one private office and a large flex space. There is a private restroom. Parking is abundant with 80 shared parking spaces.

#### **Space Information/Features:**

Total Available Square Feet: 911 +/- sq. ft. (the owner building plans is source)

Ceiling Clear Height: 8 +/- Feet

Electricity: Shared w/ sub-meter

Parking: 80 unreserved parking spaces