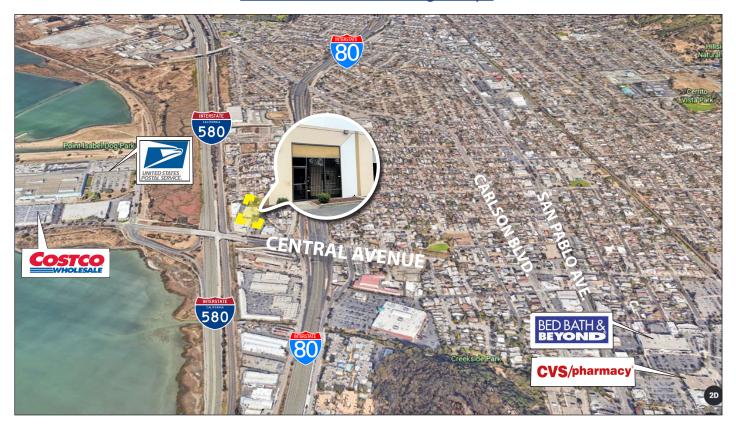

#### **Location Description:**

This property is located on Central Avenue close to Costco and other retail and restaurant services. Easy access to Interstate 580 and Hwy. 101 with Berkeley 10 minutes and Marin 15 minutes over the Richmond Bridge.

Click here to View in Google Maps