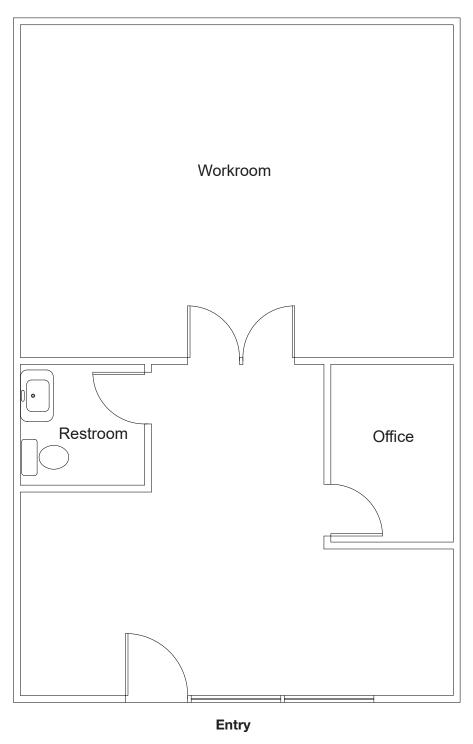

5221 Central Ave., Unit A-8A, Richmond, CA 94804

Workroom

Entry

5221 Central Ave., Unit A-8A, Richmond, CA 94804

Measurements are Approximate Floor Plan Not to Scale

5221 Central Ave., Unit A-8A, Richmond, CA 94804