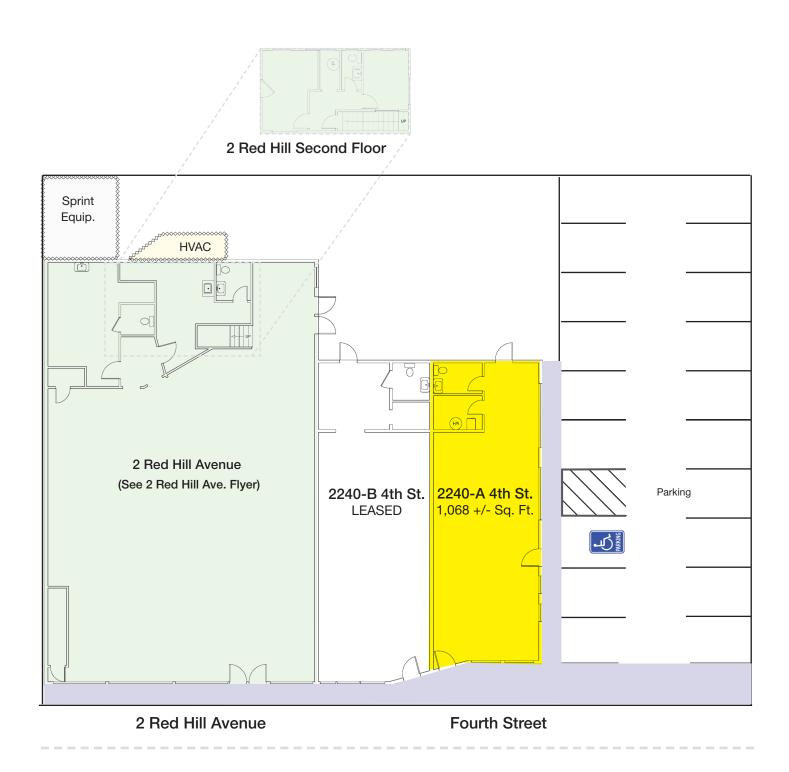

### **Property Description:**

Suite A, approximately 1,068 square feet, is mostly open floor space, with windows at the front and side and a bathroom at the rear.

### **Space Information/Features:**

Total Available Square Feet: 1,068 +/- sq. ft. (the owner is source, agent has not

verified square footage)

Can Add: No
Retail/Office Type: Street
Signage: Yes

Parking: 19 unreserved parking spaces