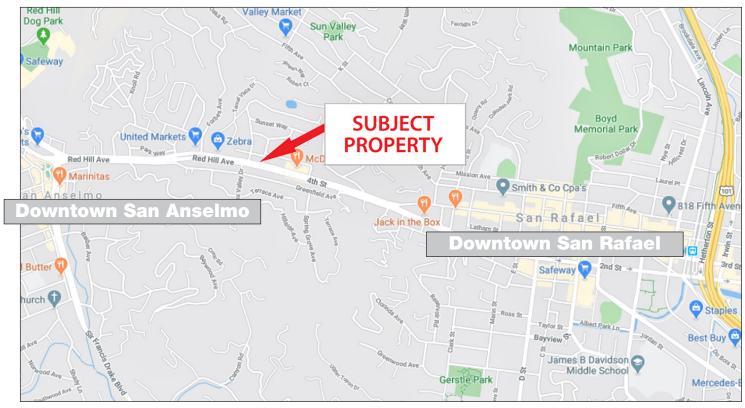

### **Location Description:**

This property is located on Fourth Street/Miracle Mile on the border of San Rafael and San Anselmo.