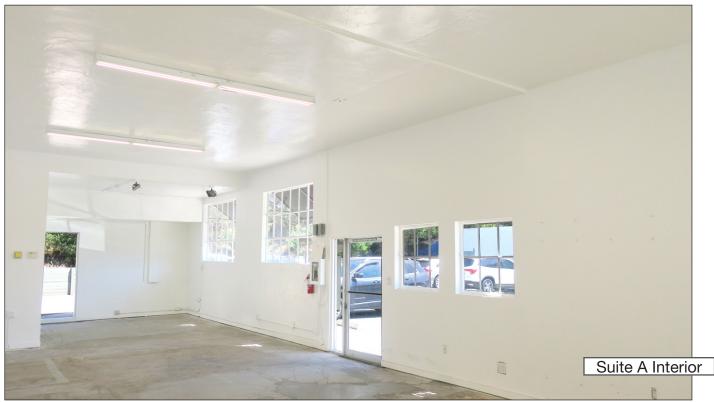

### **Property Description:**

Suite A, approximately 1,068 square feet, is mostly open floor space, with windows at the front and side and a bathroom at the rear.

### **Space Information/Features:**

Total Available Square Feet: 1,068 +/- sq. ft. (the owner is source, agent has not

verified square footage)

Can Add: No
Retail/Office Type: Street
Signage: Yes

Parking: 19 unreserved parking spaces