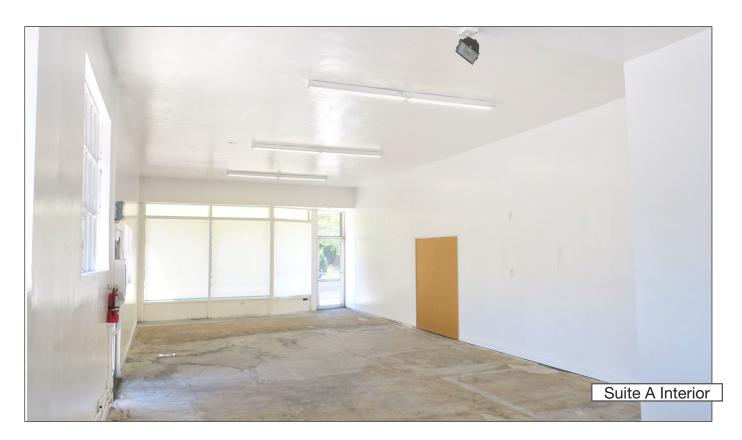

### **Property Description:**

Suite A, approximately 1,068 square feet, is mostly open floor space, with windows at the front and side and a bathroom at the rear.

### **Space Information/Features:**

Total Available Square Feet: 1,068 +/- sq. ft. (the owner is source, agent has not

verified square footage)

Can Add: No
Retail/Office Type: Street
Signage: Yes

Parking: 19 unreserved parking spaces