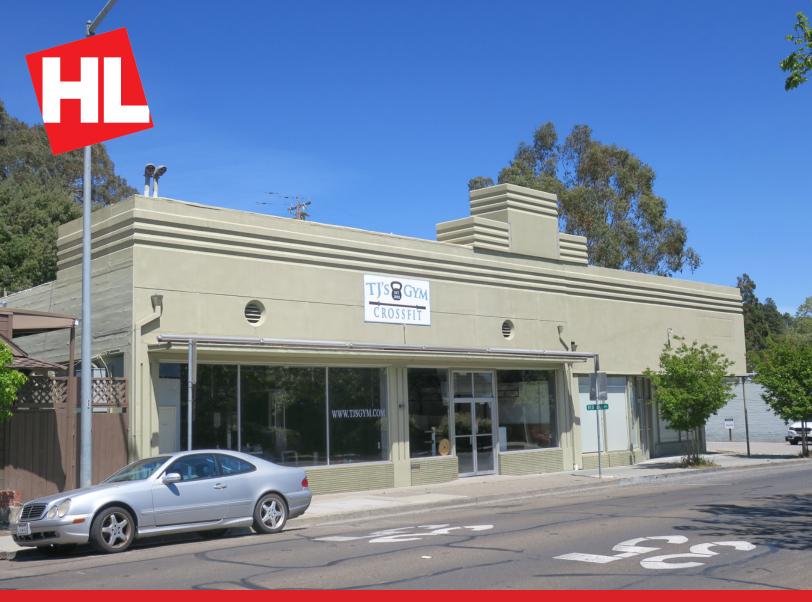

## 2240 4th Street, Ste. A, San Rafael, CA

- Building Signage
- One Small Suite
- Parking on Site
- Miracle Mile Visibility
- Traffic Count 30,000 +/-

### 2240 4th St., Ste. A, San Rafael, CA 94901

### **Building Information/Features:**

Total Building Square Feet: 6,006 +/- sq. ft.

Year Constructed: 1943 +/-

Zoning Designation: C-O (Commercial/Office District)

Fire Sprinklers: No

Heating & Air Conditioning: Heating only