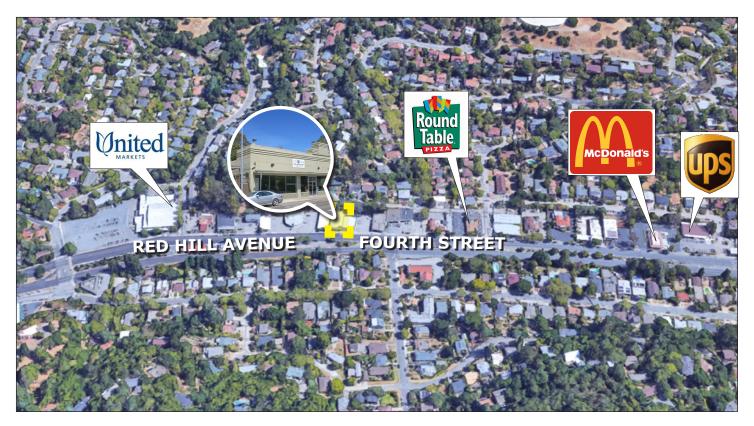

### **Location Description:**

This property is located on Fourth Street/Miracle Mile on the border of San Rafael and San Anselmo.

### **Space Information/Features:**

Total Available Square Feet: 1,068 +/- sq. ft. (the owner is source, agent has not

verified square footage)

Can Add: No
Retail/Office Type: Street
Signage: Yes

Parking: 19 unreserved parking spaces