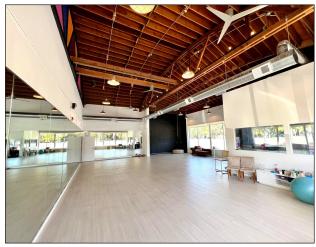

## 21 San Anselmo Avenue, San Anselmo, CA

- High Open Beam Ceiling
- Retail or Office Permitted
- Signalized Corner Location
- Lots of Light
- End Cap: Fronts 2 Streets
- On-site Parking

### **Property Description:**

21 San Anselmo Avenue is the corner end cap unit of a 3 unit strip shopping center. The property is concrete block with storefront glass and a flat roof with a surrounding mansard. It was constructed in approximately 1960 and has on-site parking. Sign may be installed on the fascia above the entrance door to each premises. 8 Bolinas Avenue is also available.

### **Space Information/Features:**

Total Available Square Feet: 1,687 +/- sq. ft. (the owner is source, agent has not

verified square footage)

Retail Type: Strip Center

Divisible: No Signage: Fascia

Parking: 19 spaces on site, unreserved and shared