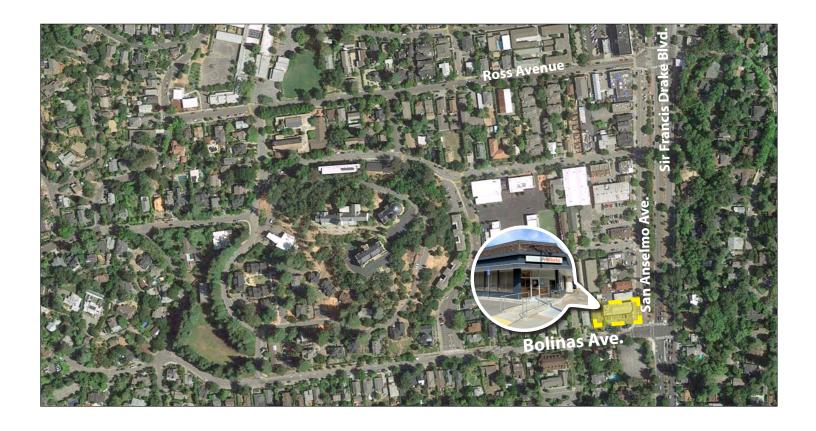

### **Location Description:**

This property is a neighborhood strip shopping center at the signalized intersection of San Anselmo Avenue and Bolinas Avenue. Bolinas Avenue is the main street leading to the San Francisco Theological Seminary. The site is surrounded by a good mix of multi-unit and single family housing.

21 San Anselmo Avenue, San Anselmo, CA 94960

Click here to View in Google Maps

21 San Anselmo Avenue, San Anselmo, CA 94960

NOT TO SCALE

21 San Anselmo Avenue, San Anselmo, CA 94960