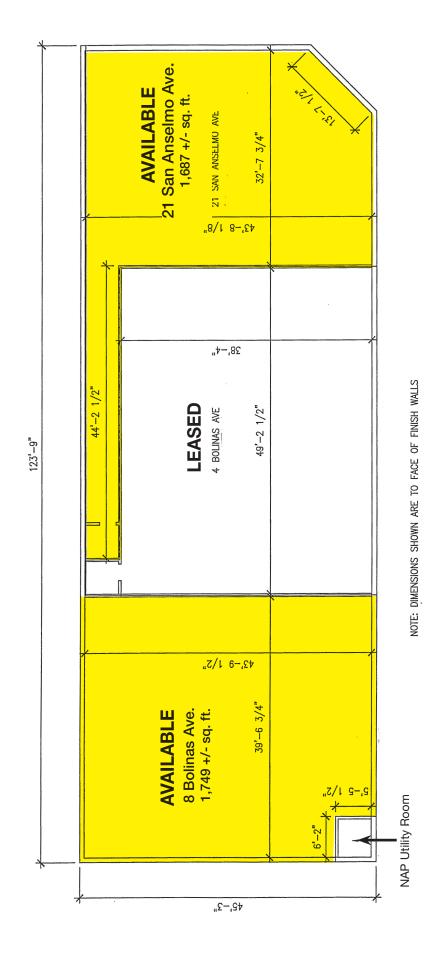

### **Offering Summary**

Available Sq Ft: 1,687 +/- sf
Initial Base Rent: \$2.75 psf
Lease Type: NNN (\$0.60)
Lease Term: 3 - 5 Years
Available: NOW

HL Commercial Real Estate
70 Mitchell Blvd., Suite 202
San Rafael, CA 94903
www.hlcre.com

### **Property Description:**

21 San Anselmo Avenue is the corner end cap unit of a 3 unit strip shopping center. The property is concrete block with storefront glass and a flat roof with a surrounding mansard. It was constructed in approximately 1960 and has on-site parking. Sign may be installed on the fascia above the entrance door to each premises. 8 Bolinas Avenue is also available.

### **Space Information/Features:**

Total Available Square Feet: 1,687 +/- sq. ft. (the owner is source, agent has not

verified square footage)

Retail Type: Strip Center

Divisible: No Signage: Fascia

Parking: 19 spaces on site, unreserved and shared