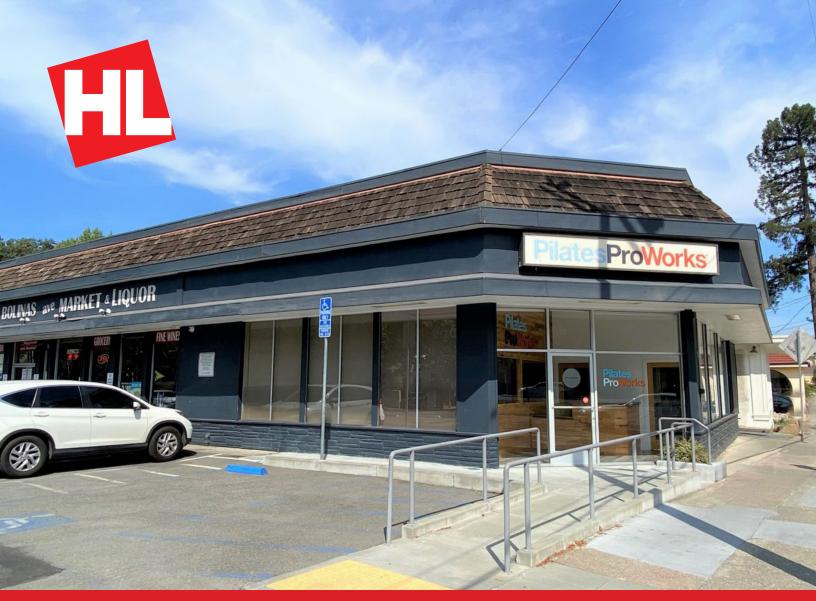

## 21 San Anselmo Avenue, San Anselmo, CA

- High Open Beam Ceiling
- Retail or Office Permitted
- Signalized Corner Location
- Lots of Light
- End Cap: Fronts 2 Streets
- On-site Parking

### 21 San Anselmo Avenue, San Anselmo, CA 94960

### **Property Description:**

21 San Anselmo Avenue is the corner end cap unit of a 3 unit strip shopping center. The property is concrete block with storefront glass and a flat roof with a surrounding mansard. It was constructed in approximately 1960 and has on-site parking. Sign may be installed on the fascia above the entrance door to each premises. 8 Bolinas Avenue is also available.

### **Location Description:**

This property is a neighborhood strip shopping center at the signalized intersection of San Anselmo Avenue and Bolinas Avenue. Bolinas Avenue is the main street leading to the San Francisco Theological Seminary. The site is surrounded by a good mix of multi-unit and single family housing.