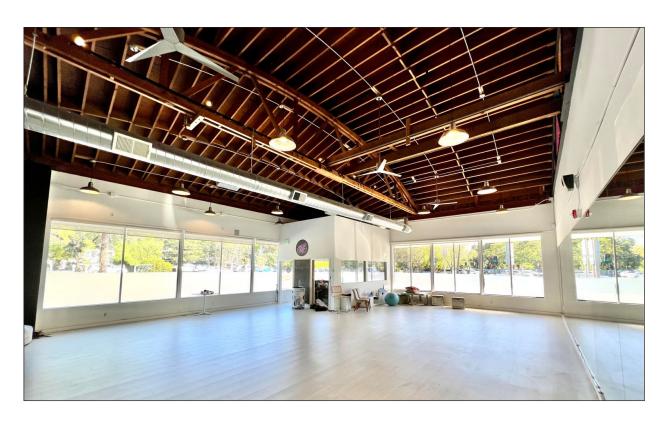

## 21 San Anselmo Avenue, San Anselmo, CA

- High Open Beam Ceiling
- Retail or Office Permitted
- Signalized Corner Location
- Lots of Light
- End Cap: Fronts 2 Streets
- On-site Parking

### **Property Description:**

21 San Anselmo Avenue is the corner end cap unit of a 3 unit strip shopping center. The property is concrete block with storefront glass and a flat roof with a surrounding mansard. It was constructed in approximately 1960 and has on-site parking. Sign may be installed on the fascia above the entrance door to each premises. 8 Bolinas Avenue is also available.

### **Space Information/Features:**

Total Available Square Feet: 1,687 +/- sq. ft. (the owner is source, agent has not

verified square footage)

Retail Type: Strip Center

Divisible: No Signage: Fascia

Parking: 19 spaces on site, unreserved and shared