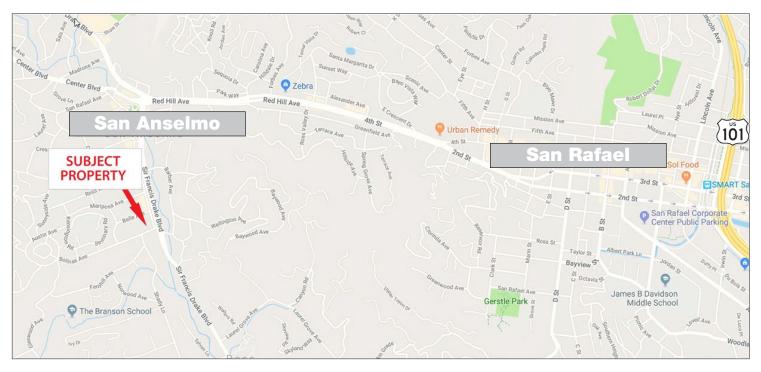

### **Location Description:**

This property is a neighborhood strip shopping center at the signalized intersection of San Anselmo Avenue and Bolinas Avenue. Bolinas Avenue is the main street leading to the San Francisco Theological Seminary. The site is surrounded by a good mix of multi-unit and single family housing.

21 San Anselmo Avenue, San Anselmo, CA 94960

Click here to View in Google Maps

21 San Anselmo Avenue, San Anselmo, CA 94960

NOT TO SCALE

21 San Anselmo Avenue, San Anselmo, CA 94960