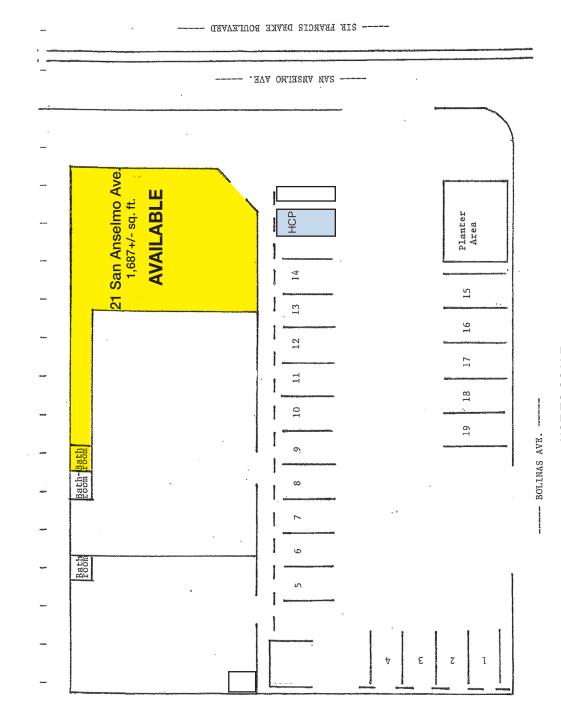

### **Offering Summary**

Available Sq Ft: 1,687 +/- sf
Initial Base Rent: \$2.75 psf
Lease Type: NNN (\$0.60)
Lease Term: 3 - 5 Years
Available: NOW

HL Commercial Real Estate
70 Mitchell Blvd., Suite 202
San Rafael, CA 94903
www.hlcre.com

### **Property Description:**

21 San Anselmo Avenue is the corner end cap unit of a 3 unit strip shopping center. The property is concrete block with storefront glass and a flat roof with a surrounding mansard. It was constructed in approximately 1960 and has on-site parking. Sign may be installed on the fascia above the entrance door to each premises. 8 Bolinas Avenue is also available.

### **Space Information/Features:**

Total Available Square Feet: 1,687 +/- sq. ft. (the owner is source, agent has not

verified square footage)

Retail Type: Strip Center

Divisible: No Signage: Fascia

Parking: 19 spaces on site, unreserved and shared