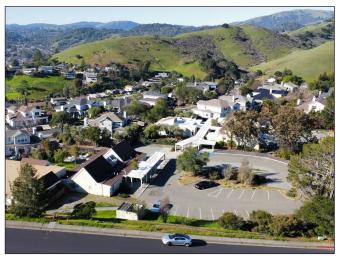

#### **Location Description:**

This property in Marinwood, tucked away in a small business circle at the top of Skyview Terrace, surrounded by trees, rolling hills and friendly homes. Conveniently located off Lucas Valley Rd. and Las Gallinas, just off the 101.