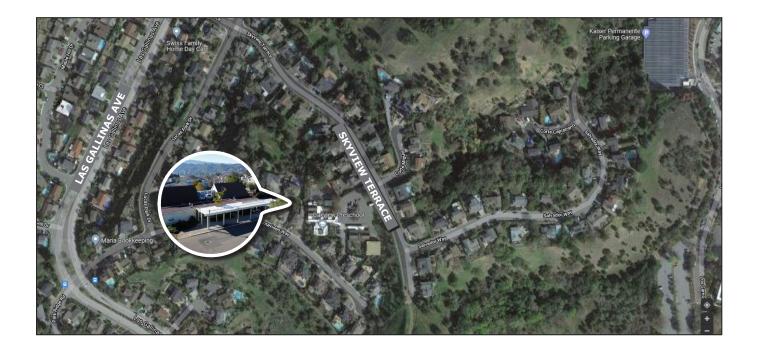

70 Skyview Terrace, San Rafael, CA

#### **Location Description:**

This property in Marinwood, tucked away in a small business circle at the top of Skyview Terrace, surrounded by trees, rolling hills and friendly homes. Conveniently located off Lucas Valley Rd. and Las Gallinas, just off the 101.

#### Click here to View in Google Maps

70 Skyview Terrace, San Rafael, CA

**Building C, East** 

Floor Plan Not to Scale For Illustration Only

HL Commercial Real Estate 70 Mitchell Blvd., Suite 202 San Rafael, CA 94903 www.hlcre.com