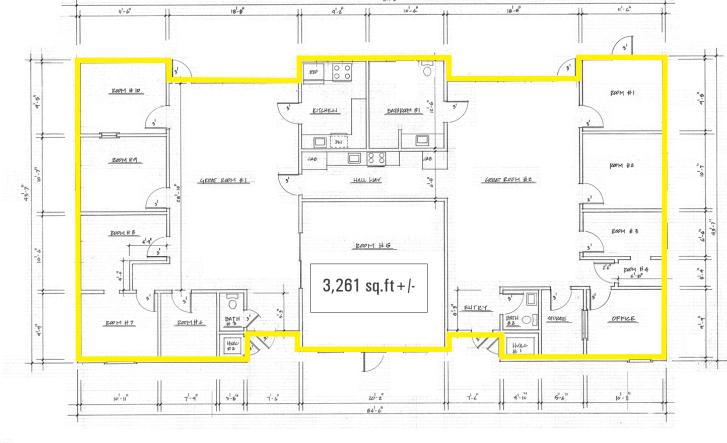

### **Offering Summary**

| Total Available Sq Ft: | 3,261+/- sf  |
|------------------------|--------------|
| Initial Base Rent:     | \$1.50 psf   |
| Lease Type:            | NNN (\$0.80) |
| Min. Lease Term:       | 2 - 5 Years  |
| Date Space Available:  | Now          |

#### **Space/Information Features:**

| SUITE   | SIZE              | RATE       | BASE RENT  | NNN/MO.    | TOTAL     |
|---------|-------------------|------------|------------|------------|-----------|
| Bldg. C | 3261 +/- sq. ft.* | \$1.50 psf | \$4,891.50 | \$2,608.80 | \$7500.00 |

\*(owner is source, agents have not verified square footage)

| Divisible:     | No                            |
|----------------|-------------------------------|
| Parking Ratio: | 3:1,000 sf: unreserved spaces |

#### Click here to View in Google Maps

70 Skyview Terrace, San Rafael, CA

**Building C, East** 

Floor Plan Not to Scale For Illustration Only

HL Commercial Real Estate 70 Mitchell Blvd., Suite 202 San Rafael, CA 94903 www.hlcre.com