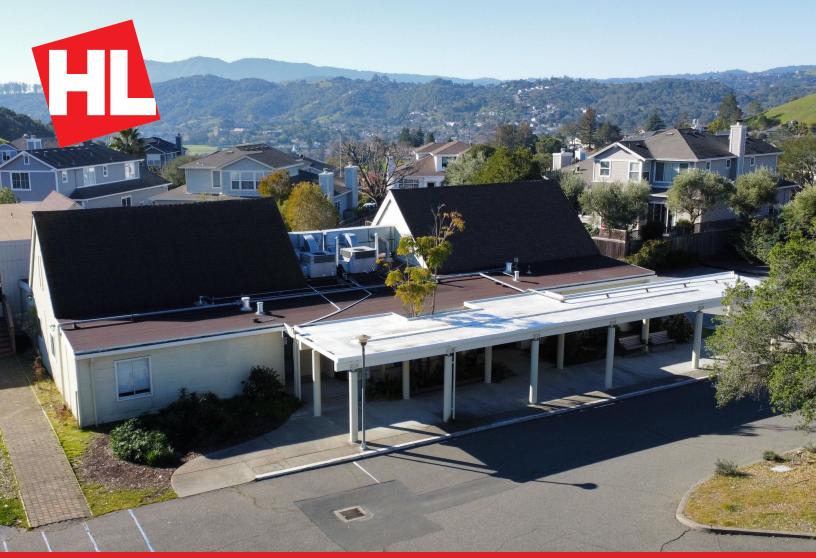

70 Skyview Terrace, San Rafael, CA

#### **Location Description:**

This property in Marinwood, tucked away in a small business circle at the top of Skyview Terrace, surrounded by trees, rolling hills and friendly homes. Conveniently located off Lucas Valley Rd. and Las Gallinas, just off the 101.