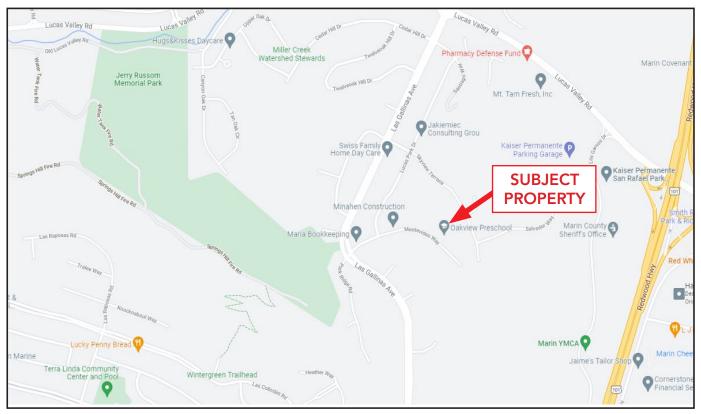

70 Skyview Terrace, San Rafael, CA

#### **Location Description:**

This property in Marinwood, tucked away in a small business circle at the top of Skyview Terrace, surrounded by trees, rolling hills and friendly homes. Conveniently located off Lucas Valley Rd. and Las Gallinas, just off the 101.