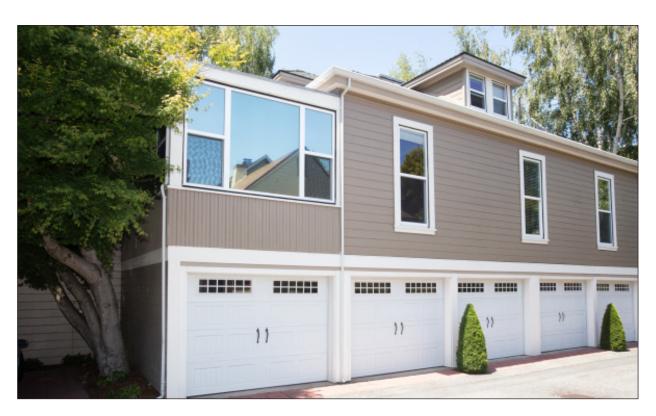

#### **Building/Space Description:**

This spacious, bright penthouse suite have been beautifully renovated and includes and ensuite bathroom. Great for lawyers, CPA's financial services and other professionals.

#### **Building Information/Features:**

Total Building Square Feet: 2,850 +/- sq. ft.

Year Constructed: 1892

Zoning/Permitted Uses: RM-3.5 (Residential with Conditional Use Permit)

Fire Sprinklers:

Elevator Services: