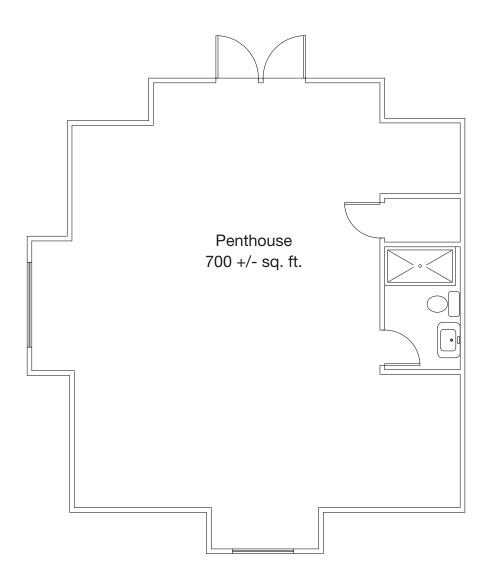

#### **Space Information/Features:**

Total Available Square Feet: 700 +/- sq. ft. (The owner is source, agents have not

verifed square footage.)

Divisible/Can Add: No

Views: Street view

Kitchen: Yes, common area

265 Miller Ave., Ste. 200, Mill Valley, CA 94941

Second Floor Plan Not to Scale

Miller Avenue