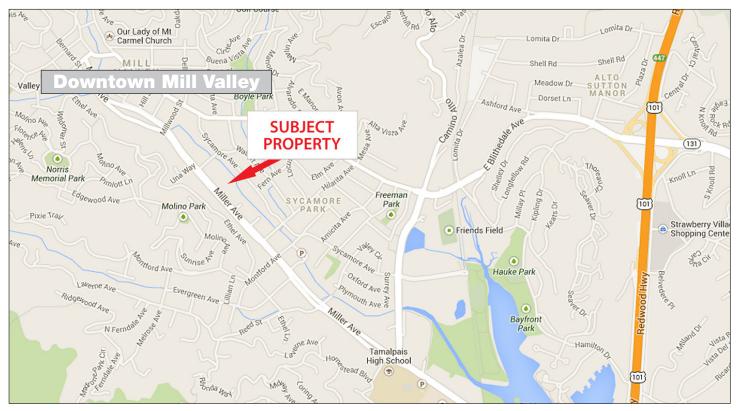

#### **Location Description:**

This property is in a prime downtown Mill Valley location, close to shopping, restaurants and other amenities.

265 Miller Avenue, Ste. 200, Mill Valley, CA

- Top Floor with Separate Entry
- Beautiful Improvements
- Spacious, Bright
- Ensuite Bathroom
- Close to Hwy. 101