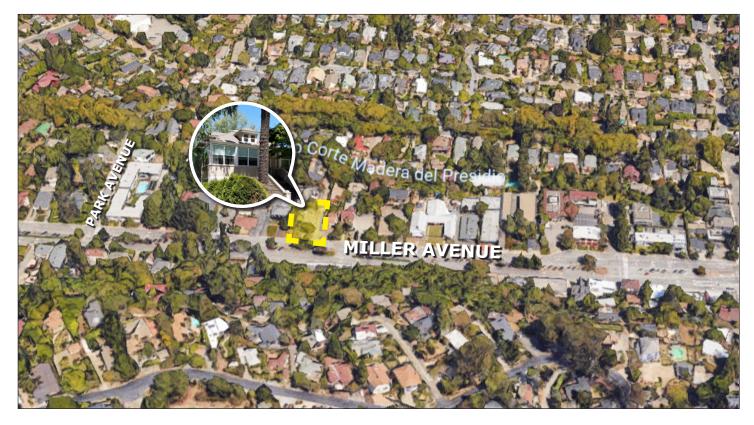

#### **Location Description:**

This property is in a prime downtown Mill Valley location, close to shopping, restaurants and other amenities.

265 Miller Avenue, Ste. 200, Mill Valley, CA

- Top Floor with Separate Entry
- Beautiful Improvements
- Spacious, Bright
- Ensuite Bathroom
- Close to Hwy. 101