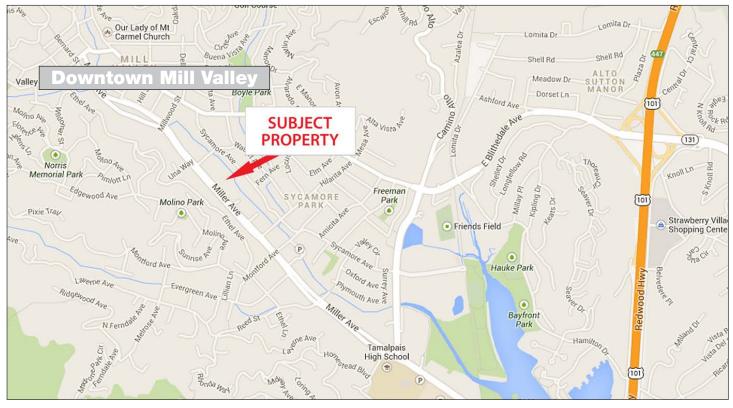

#### **Location Description:**

Divisible/Can Add:

This property is in a prime downtown Mill Valley location, close to shopping, restaurants and other amenities.