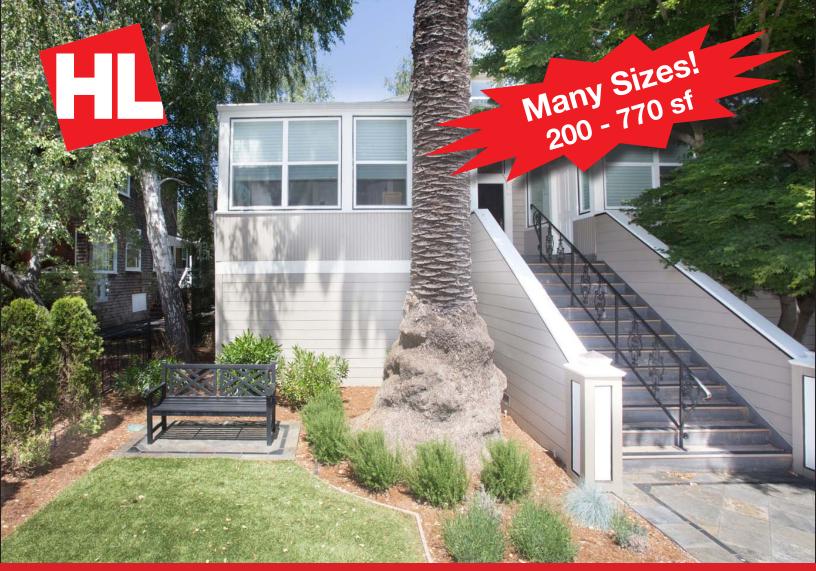

### 265 Miller Avenue, Mill Valley, CA

- Flexible Floor Plans
- Beautiful Improvements
- Spacious, Bright Suites
- Common Kitchen & Breakroom
- Garage Parking Available
- Close to Hwy. 101

### **Offering Summary**

Available Sq Ft: 200 - 770 +/- sf Initial Base Rent: \$800 - \$2,100/mo. Lease Type: Full Service Min. Lease Term: 2 - 5 Years Available: Now

Contact:
Mark Cooper
(415) 608-1036
mark@hlcre.com
Lic# 01814831

#### **Building/Space Description:**

These spacious, bright suites have been beautifully renovated and include use of a common kitchen and break room and indoor parking. Suites range in size from 200 - 770 sq. ft. Great for lawyers, CPA's financial services and other professionals.

#### **Space Information/Features:**

Total Available Square Feet: 200 - 700 +/- sq. ft.

(The owner is source, agents have not verifed square footage.)

Yes

Views: Street view

Kitchen: Yes, common area

Number of Parking Spaces: 2 unreserved, street parking and garages also