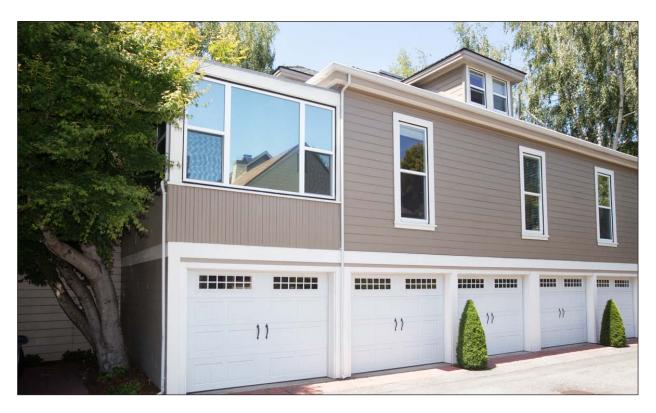

#### **Building/Space Description:**

These spacious, bright suites have been beautifully renovated and include use of a common kitchen and break room and indoor parking. Suites range in size from 200 - 770 sq. ft. Great for lawyers, CPA's financial services and other professionals.

#### **Space Information/Features:**

Total Available Square Feet: 200 - 700 +/- sq. ft.

(The owner is source, agents have not verifed square footage.)

Yes

Views: Street view

Kitchen: Yes, common area

Number of Parking Spaces: 2 unreserved, street parking and garages also

available for lease to tenants only