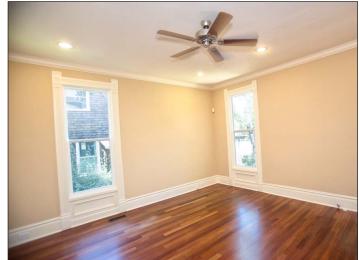

#### **Building/Space Description:**

These spacious, bright suites have been beautifully renovated and include use of a common kitchen and break room and indoor parking. Suites range in size from 200 - 770 sq. ft. Great for lawyers, CPA's financial services and other professionals.

### **Available Suites**

| Suite # | Floor | Features                  | Size (sf) | Rent/Mo. |
|---------|-------|---------------------------|-----------|----------|
| 102     | 2nd   | Open Space, High Ceilings | 364       | \$2,100  |
| 107     | 2nd   | Open Room, High Ceilings  | 200       | \$800    |
| 200     | 3rd   | Penthouse + Private       | 700       | \$1,975  |