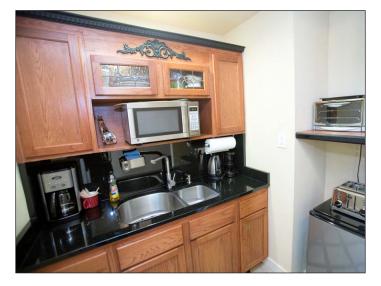

#### **Building/Space Description:**

These spacious, bright suites have been beautifully renovated and include use of a common kitchen and break room and indoor parking. Suites range in size from 200 - 770 sq. ft. Great for lawyers, CPA's financial services and other professionals.

#### **Space Information/Features:**

Total Available Square Feet: 200 - 700 +/- sq. ft.

(The owner is source, agents have not verifed square footage.)

Yes

Views: Street view

Kitchen: Yes, common area

Number of Parking Spaces: 2 unreserved, street parking and garages also