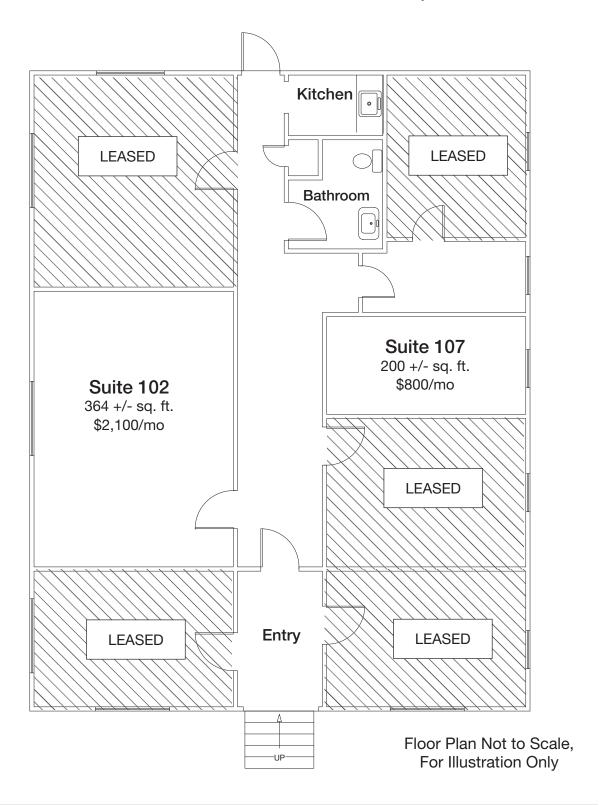

### **Available Suites**

| Suite # | Floor | Features                  | Size (sf) | Rent/Mo. |
|---------|-------|---------------------------|-----------|----------|
| 102     | 2nd   | Open Space, High Ceilings | 364       | \$2,100  |
| 107     | 2nd   | Open Room, High Ceilings  | 200       | \$800    |
| 200     | 3rd   | Penthouse + Private       | 700       | \$1,975  |