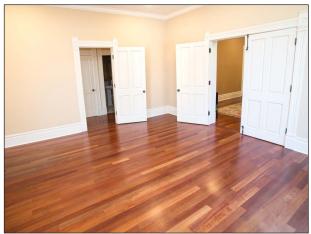

#### **Building/Space Description:**

These spacious, bright suites have been beautifully renovated and include use of a common kitchen and break room and indoor parking. Suites range in size from 200 - 770 sq. ft. Great for lawyers, CPA's financial services and other professionals.

#### **Space Information/Features:**

Total Available Square Feet: 200 - 700 +/- sq. ft.

(The owner is source, agents have not verifed square footage.)

Yes

Views: Street view

Kitchen: Yes, common area

Number of Parking Spaces: 2 unreserved, street parking and garages also