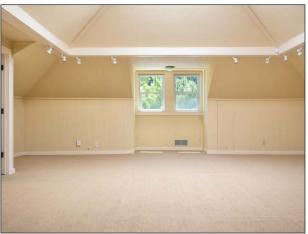

#### **Building/Space Description:**

These spacious, bright suites have been beautifully renovated and include use of a common kitchen and break room and indoor parking. Suites range in size from 200 - 770 sq. ft. Great for lawyers, CPA's financial services and other professionals.

#### **Space Information/Features:**

Total Available Square Feet: 200 - 700 +/- sq. ft.

(The owner is source, agents have not verifed square footage.)

Yes

Views: Street view

Kitchen: Yes, common area

Number of Parking Spaces: 2 unreserved, street parking and garages also