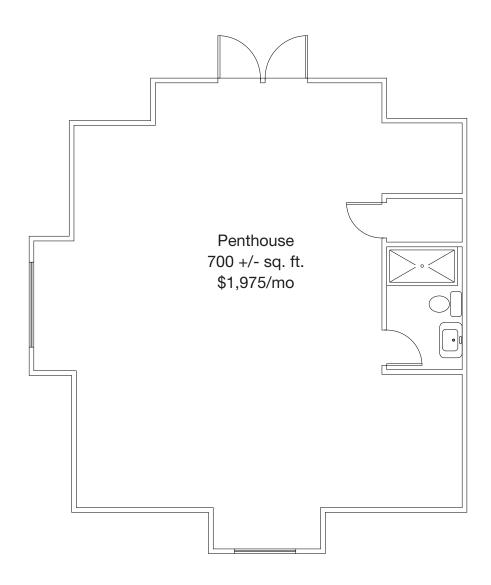

### **Available Suites**

| Suite # | Floor | Features                  | Size (sf) | Rent/Mo. |
|---------|-------|---------------------------|-----------|----------|
| 102     | 2nd   | Open Space, High Ceilings | 364       | \$2,100  |
| 107     | 2nd   | Open Room, High Ceilings  | 200       | \$800    |
| 200     | 3rd   | Penthouse + Private       | 700       | \$1,975  |