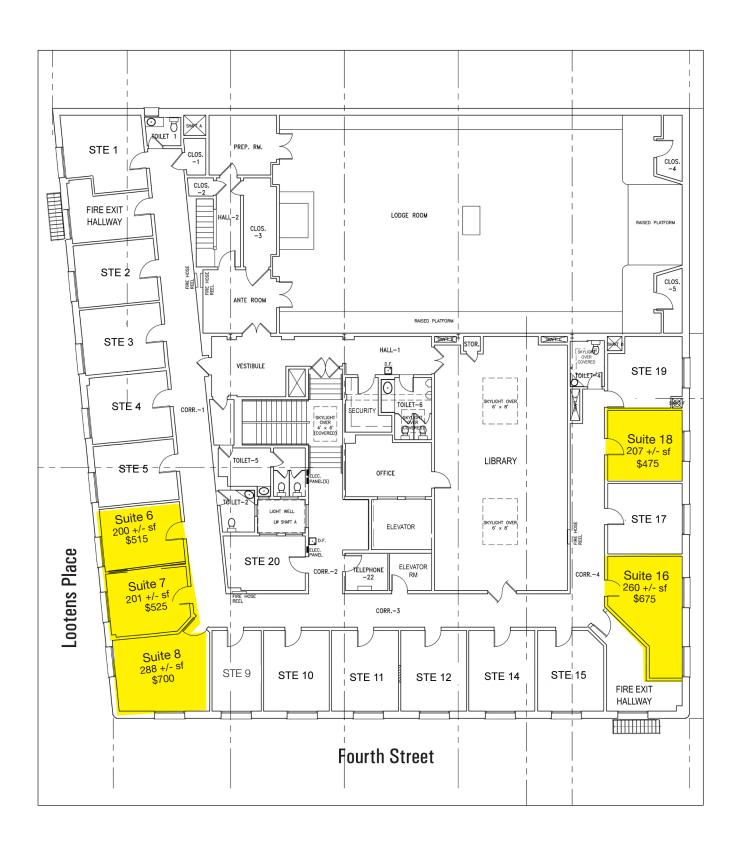

### Total Available Square Feet:

| Suite No.                 | Sq. Ft.         | Rent/mo. | Utilites/mo. |
|---------------------------|-----------------|----------|--------------|
| Suite 6                   | 200 +/- sq. ft. | \$515    | \$40         |
| Suite 7 (has sink)        | 201 +/- sq. ft. | \$525    | \$50         |
| Suite 18                  | 207 +/- sq. ft. | \$475    | \$45         |
| Suite 16 (avail.1/1/2024) | 260 +/- sq. ft. | \$545    | \$45         |
| Suite 8                   | 288 +/- sq. ft. | \$700    | \$65         |