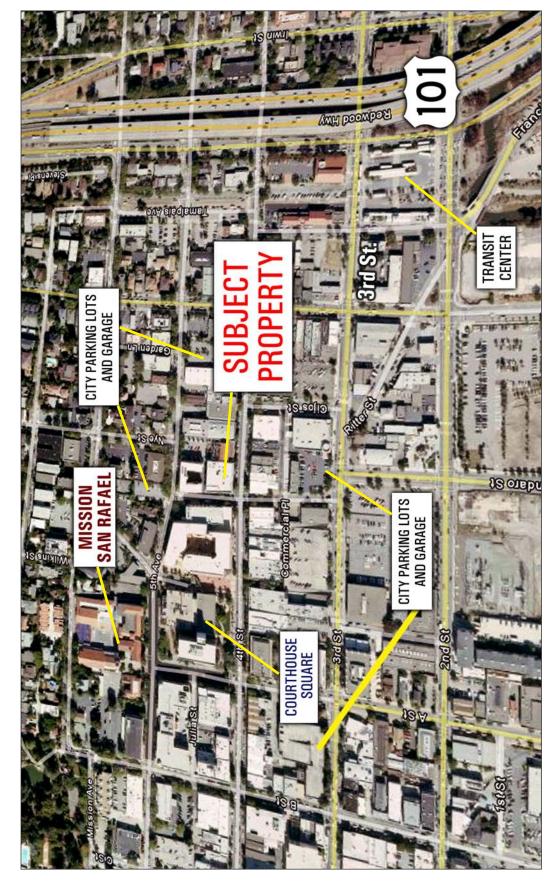

# 888 Fourth Street, San Rafael, CA 94901

Click here to View in Google Maps

888 Fourth Street, San Rafael, CA 94901

Parking Lots & Garages - San Rafael

No warranty or representation, express or implied, is made as to the accuracy of the information contained herein, and same is submitted subject to errors, omissions, change of price, rental or other conditions, withdrawal without notice, and to any special listing conditions imposed by our principals. The prospective purchaser/lessee should independently verify all information.