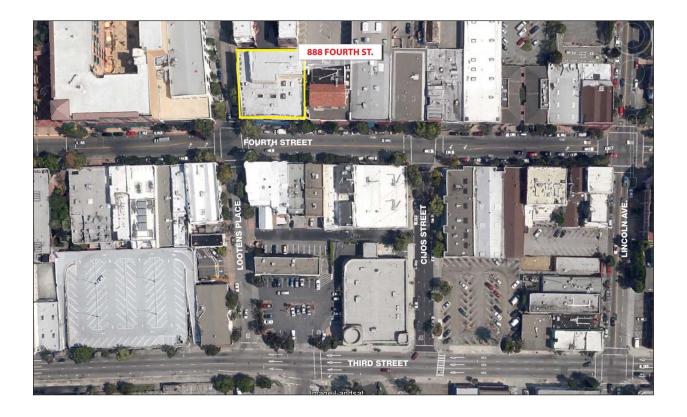

# 888 Fourth Street, San Rafael, CA 94901

### **Location Description:**

Located in the heart of downtown San Rafael on Fourth Street between Lootens Place and Lincoln Ave. Close to restaurants and services. Easy access to Hwy. 101.