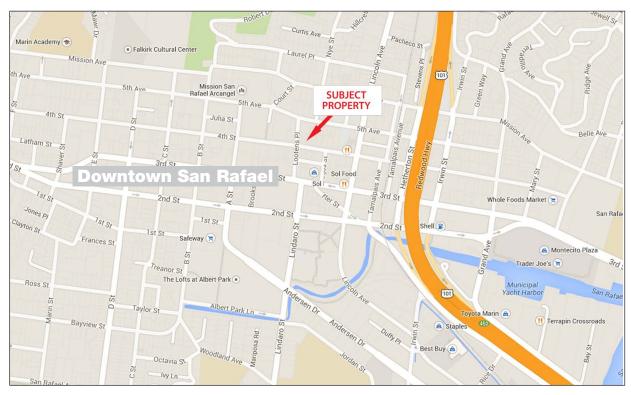

# 888 Fourth Street, San Rafael, CA 94901

### **Location Description:**

Located in the heart of downtown San Rafael on Fourth Street between Lootens Place and Lincoln Ave. Close to restaurants and services. Easy access to Hwy. 101.