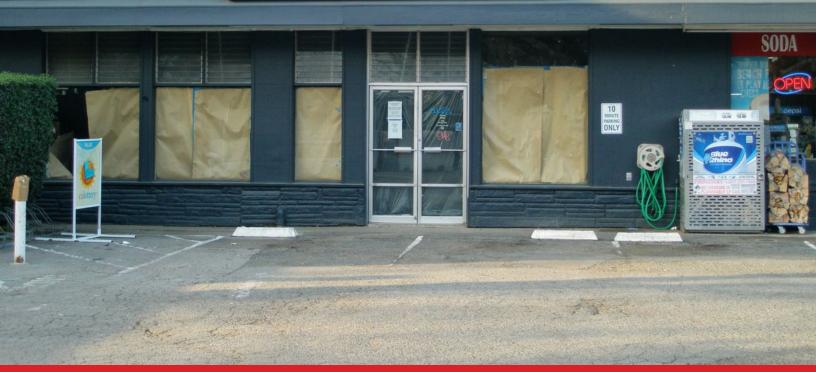

#### **Property Description:**

8 Bolinas Avenue is an end unit of a 3-unit strip shopping center. A sign may be installed on the fascia above the entrance door to each premises and on the monument sign. Premises will be renovated to "shell" to accommodate new tenant(s) with upgraded ADA restroom and ready for paint finish. 21 San Anselmo Ave, is also available.

#### **Space Information/Features:**

Total Available Square Feet:

Retail Type: Divisible: Signage: Parking:

1,749 +/- sg. ft. (the owner is source, agent has not verified square footage) Strip Center No Fascia 19 spaces on site, unreserved and shared between all tenants