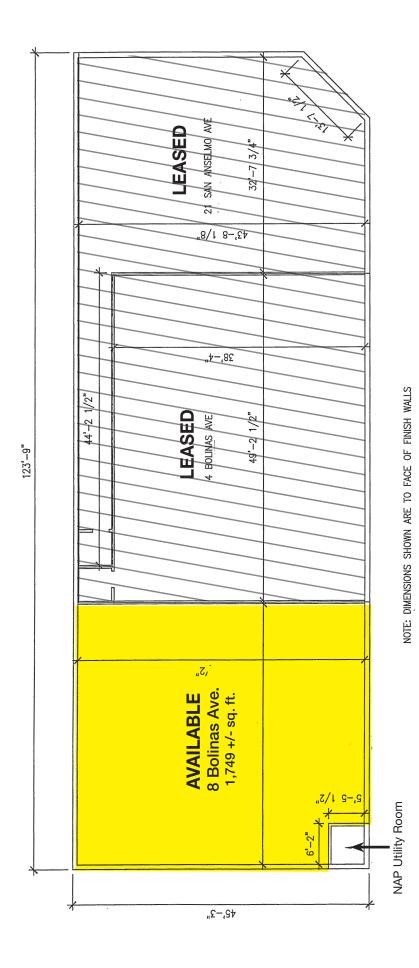

#### **Space Information/Features:**

Total Available Square Feet:

Retail Type: Divisible: Signage: Parking:

1,749 +/- sg. ft. (the owner is source, agent has not verified square footage) Strip Center No Fascia 19 spaces on site, unreserved and shared between all tenants

NOT TO SCALE

8 Bolinas Ave., San Anselmo, CA 94960

No warrantly or representation, express or implied, is made as to the accuracy of the information contained herein, and same is submitted subject to errors, ornissions, change of price, rental or other conditions, withdrawal without notice, and to any special listing conditions imposed by our principals. The prospective purchaser/lessee should independently verify all information.

NOT TO SCALE