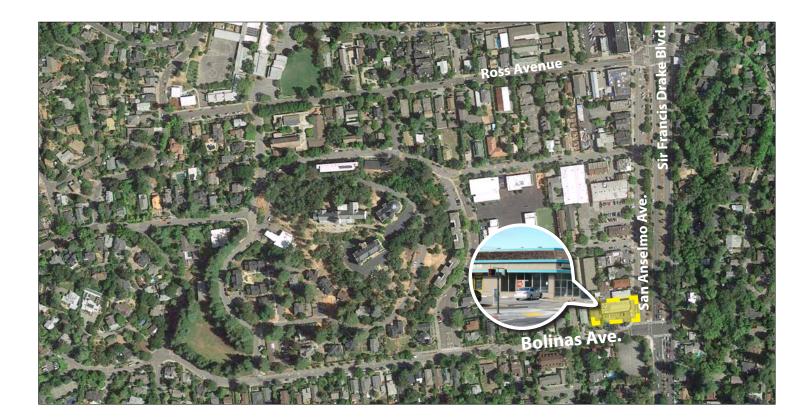

#### **Location Description:**

This property is a neighborhood strip shopping center at the signalized intersection of San Anselmo Avenue and Bolinas Avenue. Bolinas Avenue is the main street leading to the San Francisco Theological Seminary. The site is surrounded by a good mix of multi-unit and single family housing.

8 Bolinas Ave., San Anselmo, CA 94960

Click here to View in Google Maps

8 Bolinas Ave., San Anselmo, CA 94960

No warrantly or representation, express or implied, is made as to the accuracy of the information contained herein, and same is submitted subject to errors, ornissions, change of price, rental or other conditions, withdrawal without notice, and to any special listing conditions imposed by our principals. The prospective purchaser/lessee should independently verify all information.