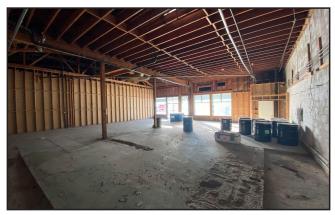

#### **Property Description:**

8 Bolinas Avenue is an end unit of a 3-unit strip shopping center. A sign may be installed on the fascia above the entrance door to each premises and on the monument sign. Premises will be renovated to "shell" to accommodate new tenant(s) with upgraded ADA restroom and ready for paint finish. 21 San Anselmo Ave, is also available.

#### **Space Information/Features:**

Total Available Square Feet:

Retail Type: Divisible: Signage: Parking:

1,749 +/- sg. ft. (the owner is source, agent has not verified square footage) Strip Center No Fascia 19 spaces on site, unreserved and shared between all tenants