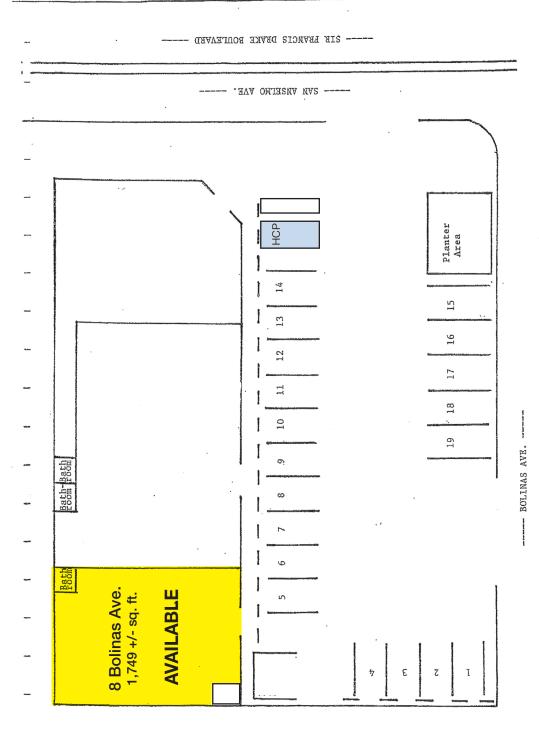

#### **Property Description:**

8 Bolinas Avenue is an end unit of a 3-unit strip shopping center. A sign may be installed on the fascia above the entrance door to each premises and on the monument sign. Premises will be renovated to "shell" to accommodate new tenant(s) with upgraded ADA restroom and ready for paint finish. 21 San Anselmo Ave, is also available.

#### **Space Information/Features:**

Total Available Square Feet:

Retail Type: Divisible: Signage: Parking:

1,749 +/- sg. ft. (the owner is source, agent has not verified square footage) Strip Center No Fascia 19 spaces on site, unreserved and shared between all tenants

NOT TO SCALE

8 Bolinas Ave., San Anselmo, CA 94960

No warrantly or representation, express or implied, is made as to the accuracy of the information contained herein, and same is submitted subject to errors, ornissions, change of price, rental or other conditions, withdrawal without notice, and to any special listing conditions imposed by our principals. The prospective purchaser/lessee should independently verify all information.