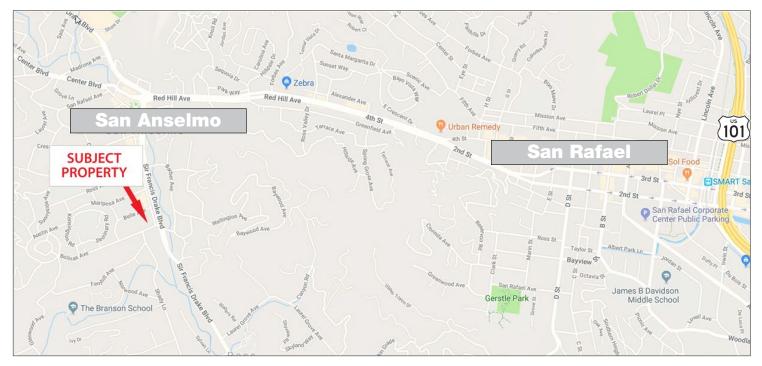

#### **Location Description:**

This property is a neighborhood strip shopping center at the signalized intersection of San Anselmo Avenue and Bolinas Avenue. Bolinas Avenue is the main street leading to the San Francisco Theological Seminary. The site is surrounded by a good mix of multi-unit and single family housing.

8 Bolinas Ave., San Anselmo, CA 94960

Click here to View in Google Maps

8 Bolinas Ave., San Anselmo, CA 94960

No warrantly or representation, express or implied, is made as to the accuracy of the information contained herein, and same is submitted subject to errors, ornissions, change of price, rental or other conditions, withdrawal without notice, and to any special listing conditions imposed by our principals. The prospective purchaser/lessee should independently verify all information.