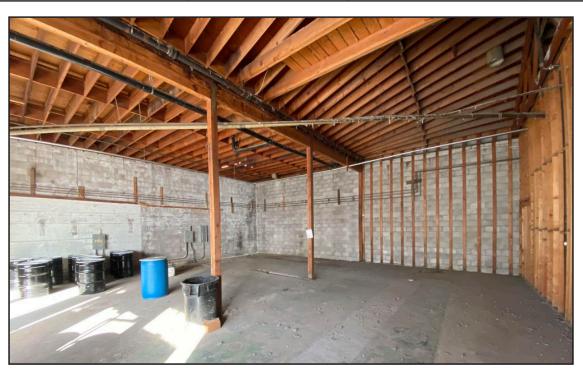

#### **Property Description:**

8 Bolinas Avenue is an end unit of a 3-unit strip shopping center. A sign may be installed on the fascia above the entrance door to each premises and on the monument sign. Premises will be renovated to "shell" to accommodate new tenant(s) with upgraded ADA restroom and ready for paint finish. 21 San Anselmo Ave, is also available.

#### **Space Information/Features:**

Total Available Square Feet:

Retail Type: Divisible: Signage: Parking:

1,749 +/- sg. ft. (the owner is source, agent has not verified square footage) Strip Center No Fascia 19 spaces on site, unreserved and shared between all tenants