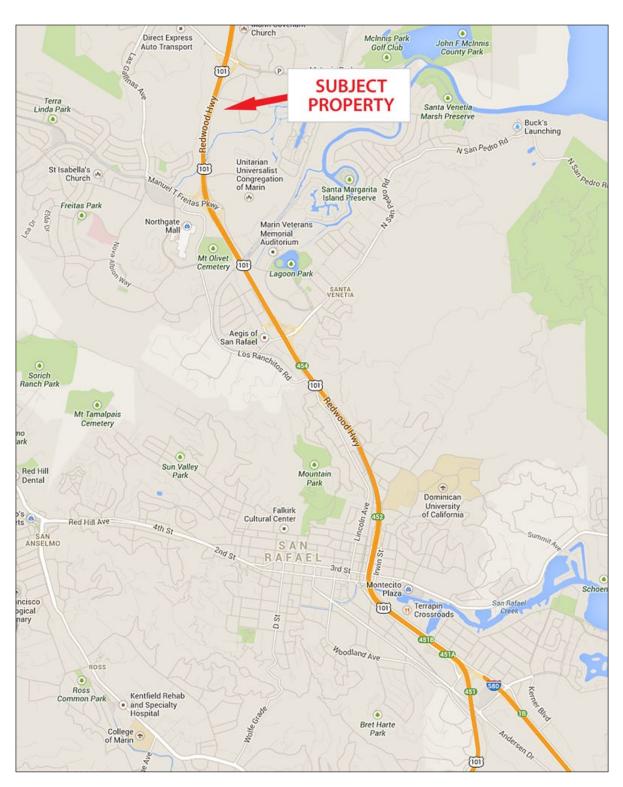

#### **Location Description:**

South of Lucas Valley Road, east of the 101 Freeway on the Redwood Highway frontage road.

Click here to View in Google Maps

4340 Redwood Highway (La Plaza), San Rafael, CA 94903