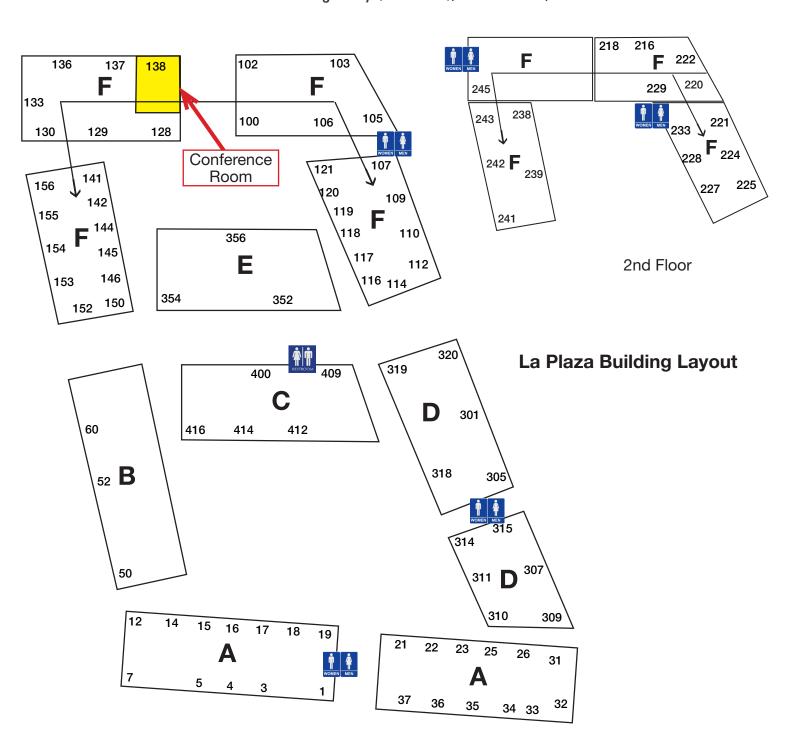

### 4340 Redwood Highway, San Rafael, CA

- Shared Conference Room -Seats 49 w/ Free Wifi
- Kitchenettes & Storage
- Heat and Air Conditioning
- Open Plans or Private Offices
- Free Parking 5:1000 Ratio

#### **Building/Space Description:**

Campus style offices in a five-building complex with ample parking. Shared conference room, 9 hours/month no charge. Some spaces feature private restrooms, kitchenettes or storage.