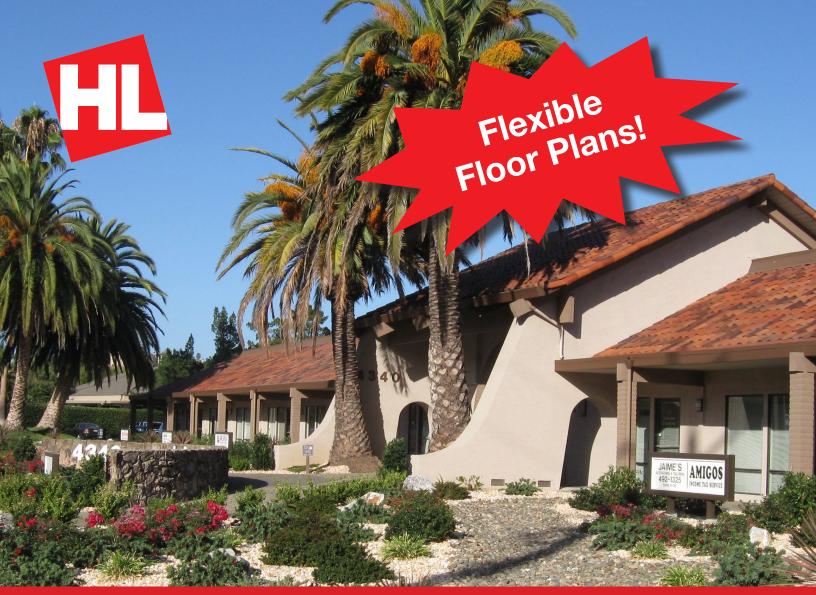

### For Lease: La Plaza Office Suites

### 4340 Redwood Highway, San Rafael, CA

- Shared Conference Room -Seats 49 w/ Free Wifi
- Kitchenettes & Storage
- Heat and Air Conditioning
- Open Plans or Private Offices
- Free Parking 5:1000 Ratio

### 4340 Redwood Highway (La Plaza), San Rafael, CA 94903

#### **Building/Space Description:**

Campus style offices in a five-building complex with ample parking. Shared conference room, 9 hours/month no charge. Some spaces feature private restrooms, kitchenettes or storage.

#### **Location Description:**

South of Lucas Valley Road, east of the 101 Freeway on the Redwood Highway frontage road.