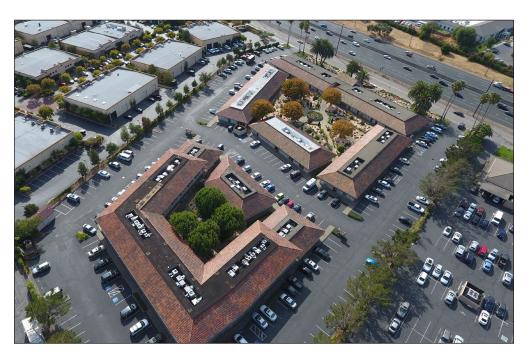

#### **Building/Space Description:**

Campus style offices in a five-building complex with ample parking. Shared conference room, 9 hours/month no charge. Some spaces feature private restrooms, kitchenettes or storage.

#### **Building Information/Features:**

Building/Project Name: La Plaza Office Complex

Total Building Square Feet: 76,000 +/- sq. ft.

Year Constructed: 1972
Zoning/Permitted Uses: O (Office)
Fire Sprinklers: No
Elevator Services: No