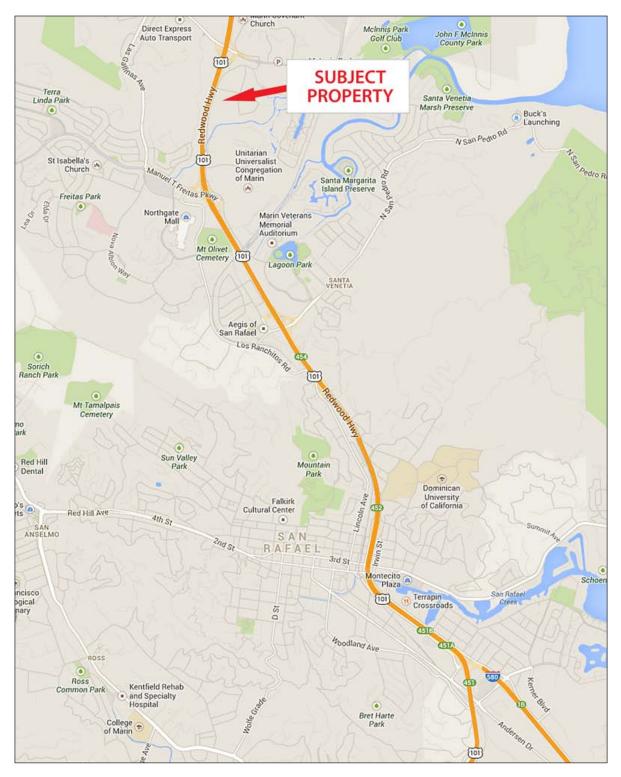

#### **Location Description:**

South of Lucas Valley Road, east of the 101 Freeway on the Redwood Highway frontage road.

### 4340 Redwood Highway (La Plaza), San Rafael, CA 94903

Click here to View in Google Maps

4340 Redwood Highway (La Plaza), San Rafael, CA 94903