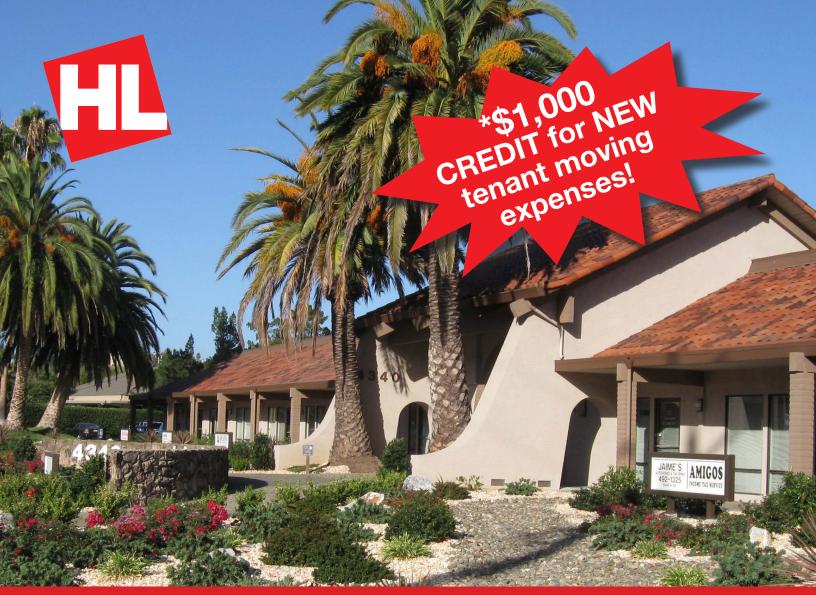

## For Lease: La Plaza Office Suites

### 4340 Redwood Highway, San Rafael, CA

- Shared Conference Room -Seats 49 w/ Free Wifi
- Kitchenettes & Storage
- Heat and Air Conditioning
- Open Plans or Private Offices
- Free Parking 5:1000 Ratio

#### 4340 Redwood Highway (La Plaza), San Rafael, CA 94903

#### **Lease Information:**

Minimum Lease Term: Two Years

Initial Base Rent: \$600.00/mo. and up Lease Type: Modified Gross

\*Lease Special: \$1,000 Credit\*\* for new tenant moving expenses

\*\* D-318 not included in Credit