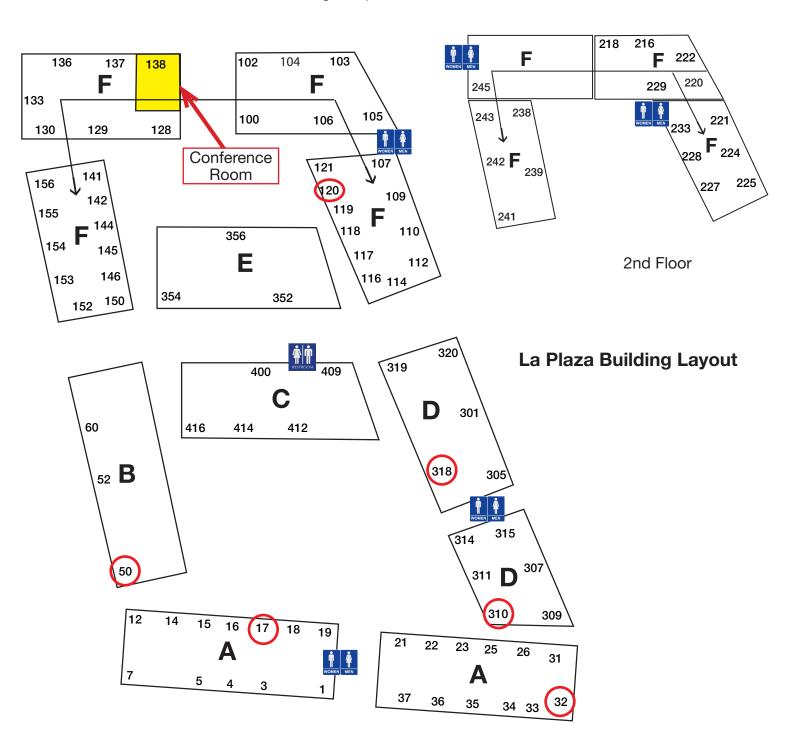

#### **Redwood Highway**

4340 Redwood Highway (La Plaza), San Rafael, CA 94903

Available Suites: 5/1/24

| Suite #  | Floor  | Feature                              | Size (sf) | PSF    | Rent/ Mo.  | <b>Utility Charge</b> |
|----------|--------|--------------------------------------|-----------|--------|------------|-----------------------|
| D-318 ** | Ground | 1 Open Room                          | 197       | \$2.80 | \$551.60   | \$50.00               |
| F-120    | Ground | Two Rooms                            | 348       | 2.05   | \$700.00   | \$69.60               |
| A-17     | Ground | One Private + Sink                   | 423       | 1.93   | \$815.00   | \$126.90              |
| D-310    | Ground | 2 Private Offices + Kitchen          | 672       | 1.95   | \$1,310.40 | \$201.60              |
| A-32     | Ground | 2 Private Offices w/monument sign    | 884       | 1.90   | \$1,679.60 | \$221.00              |
| B-50     | Ground | 6 Private Offices, Kitchen, Bathroom | 2196      | 1.75   | \$3,843.00 | \$658.80              |