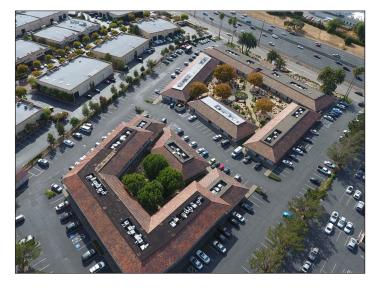

#### **Building/Space Description:**

Campus style offices in a five-building complex with ample parking. Shared conference room, 9 hours/month no charge. Some spaces feature private restrooms, kitchenettes or storage.

#### **Building Information/Features:**

Building/Project Name: La Plaza Office Complex

Total Building Square Feet: 76,000 +/- sq. ft.

Year Constructed: 1972 Zoning/Permitted Uses: 0 (Office)

Fire Sprinklers: