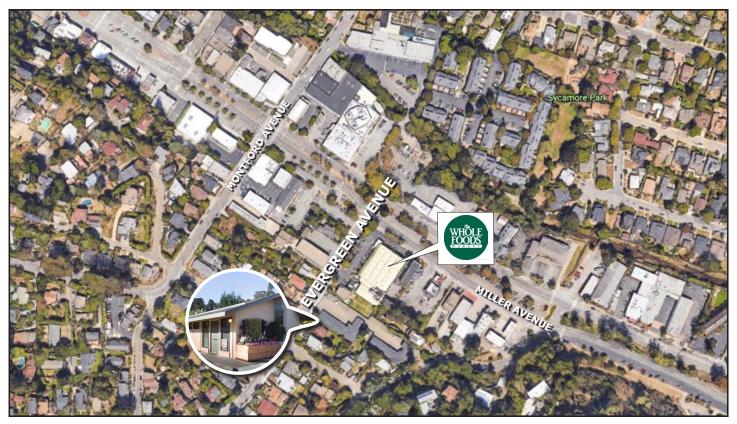

### 25 Evergreen Avenue, Suite 8, Mill Valley, CA 94941

#### **Location Description:**

This property is located just behind Whole Foods on Miller Avenue in Mill Valley.

25 Evergreen Avenue, Suite 8, Mill Valley, CA 94941

Click here to View in Google Maps

No warranty or representation, express or implied, is made as to the accuracy of the information contained herein, and same is submitted subject to errors, omissions, change of price, rental or other conditions, withdrawal without notice, and to any special listing conditions imposed by our principals. The prospective purchaser/lessee should independently verify all information.