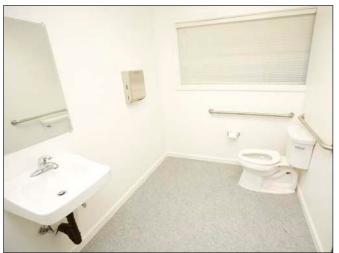

#### **Property Description:**

This newly updated office suite features a reception area and four private offices plus a large conference/meeting room. The suite also contains a private bathroom and coffee/service sink area. The space is in move-in condition.