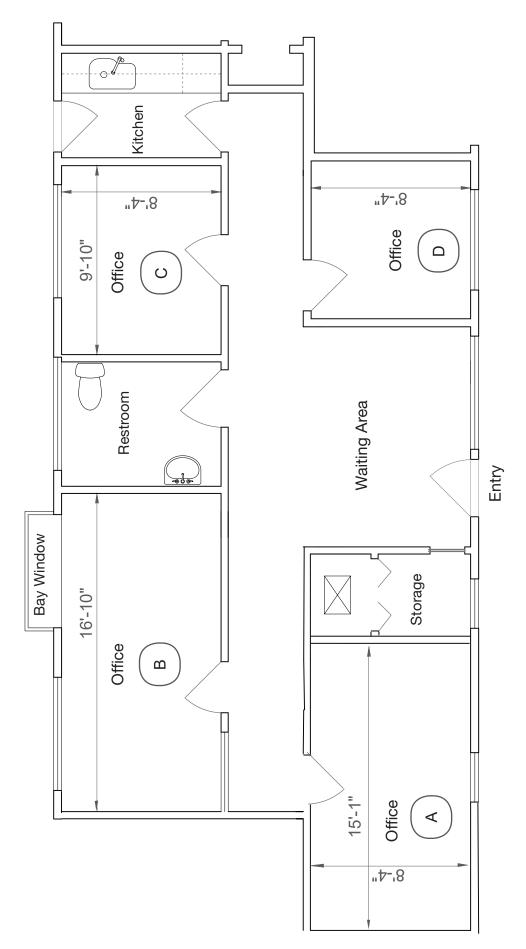

#### **Property Description:**

This newly updated office suite features a reception area and four private offices plus a large conference/meeting room. The suite also contains a private bathroom and coffee/service sink area. The space is in move-in condition.

25 Evergreen Avenue, Suite 8, Mill Valley, CA 94941

FLor Plan Not to Scale For Illustration Only