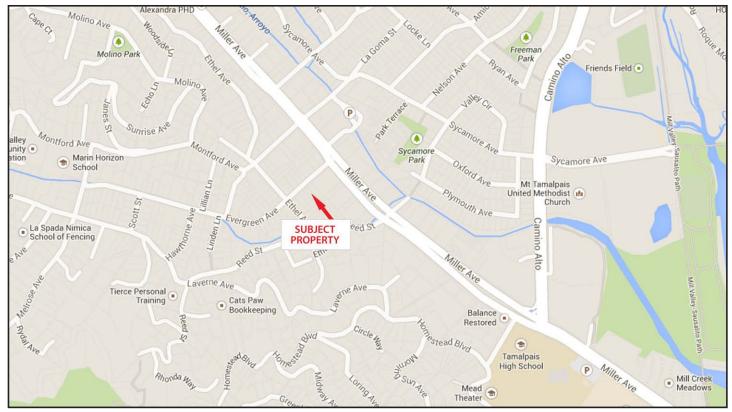

### 25 Evergreen Avenue, Suite 8, Mill Valley, CA 94941

#### **Location Description:**

This property is located just behind Whole Foods on Miller Avenue in Mill Valley.

25 Evergreen Avenue, Suite 8, Mill Valley, CA 94941

Click here to View in Google Maps

No warranty or representation, express or implied, is made as to the accuracy of the information contained herein, and same is submitted subject to errors, omissions, change of price, rental or other conditions, withdrawal without notice, and to any special listing conditions imposed by our principals. The prospective purchaser/lessee should independently verify all information.