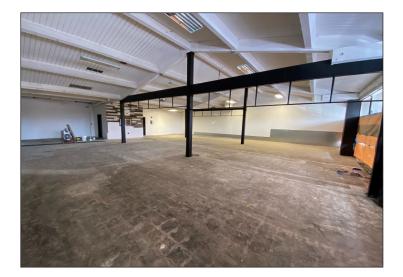

#### **Property Description:**

This Novato retail space includes two offices, a storage area and a private bathroom. The exterior of the entire shopping center was remodeled and updated in 2005. The zoning for this suite includes service retail, financial services and insurance. The suite has been recently repainted and ready for new occupancy!

#### **Space Information/Features:**

Total Available Square Feet: 3,125 +/- sq. ft.

(owner is source, agents have not verified square footage)

| Suite No.   | Sq. Ft.          | Rent/ mo.     |
|-------------|------------------|---------------|
| Suites 1557 | 3125 +/- sq. ft. | \$5,156 + CAM |