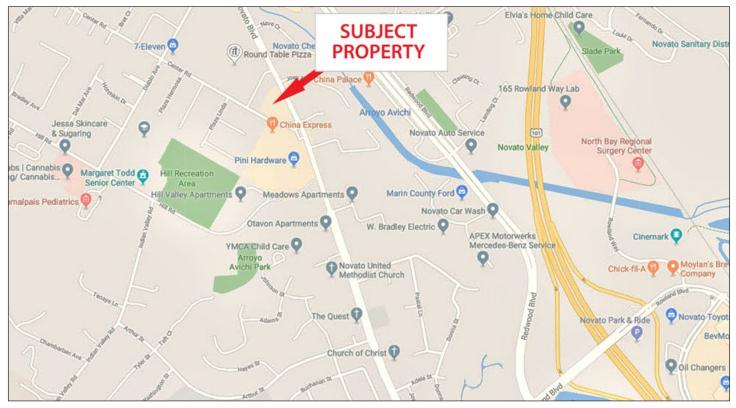

#### **Location Description:**

This property is located in the north part of the Nave Shopping Center, a busy neighborhood shopping center that includes a U.S. Post Office, Grocery Outlet, Pini Ace Hardware, a bicycle shop, Orchid Cleaners and many more.

Click here to View in Google Maps

1557 S. Novato Blvd., Novato, CA 94947