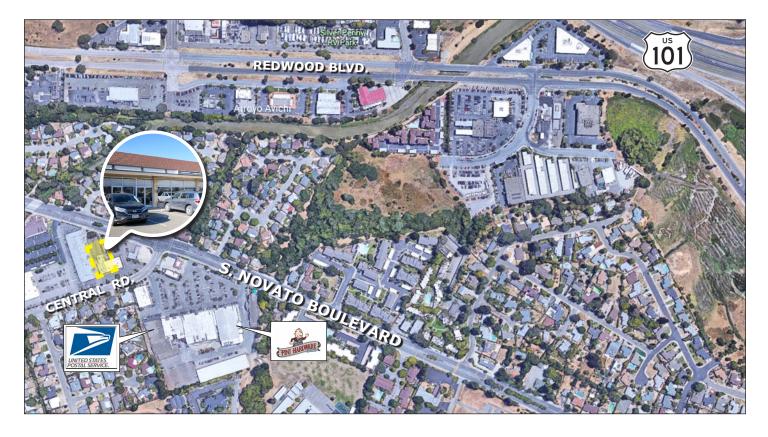

#### **Location Description:**

This property is located in the north part of the Nave Shopping Center, a busy neighborhood shopping center that includes a U.S. Post Office, Grocery Outlet, Pini Ace Hardware, a bicycle shop, Orchid Cleaners and many more.

Click here to View in Google Maps

1557 S. Novato Blvd., Novato, CA 94947