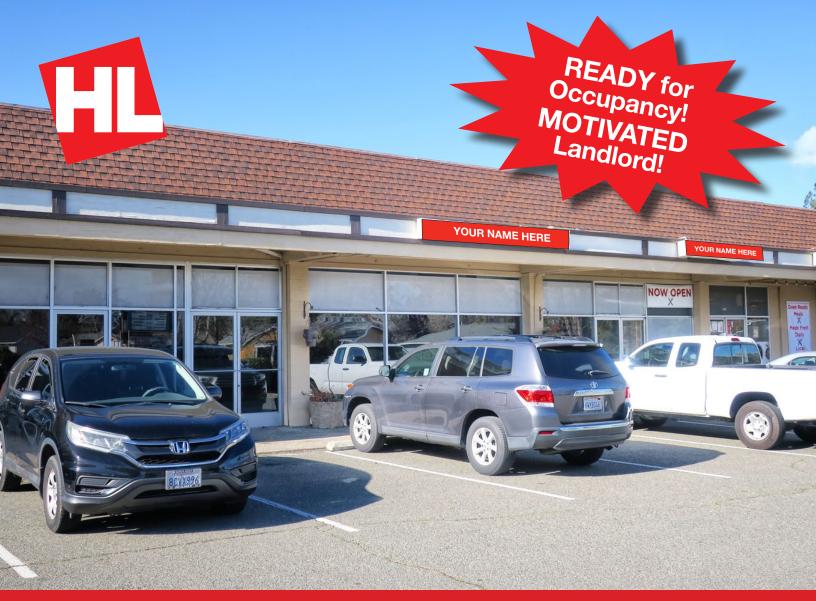

### 1557 S. Novato Blvd., Novato, CA

- Freshly Painted Interior
- Retail Storefronts
- Good Glass Line
- Signage
- Close to USPS, Grocery Store
   & Pini Ace Hardware

Contact: Bob Knez

(415) 446-4220 bob@hlcre.com DRE#: 00640535

#### 1557 S. Novato Blvd., Novato, CA 94947

#### **Location Description:**

This property is located in the north part of the Nave Shopping Center, a busy neighborhood shopping center that includes a U.S. Post Office, Grocery Outlet, Pini Ace Hardware, a bicycle shop, Orchid Cleaners and many more.

Retail Type: **Shopping Center** 

Can Add: Yes

Signage: Yes, Fascia

Parking Spaces: 30 unreserved parking spaces