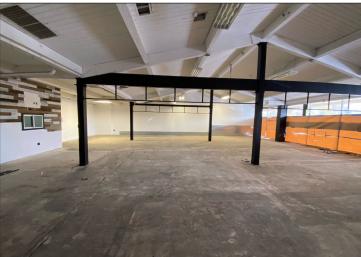

#### **Property Description:**

This Novato retail space includes two offices, a storage area and a private bathroom. The exterior of the entire shopping center was remodeled and updated in 2005. The zoning for this suite includes service retail, financial services and insurance. The suite has been recently repainted and ready for new occupancy!

#### **Space Information/Features:**

Total Available Square Feet: 3,125 +/- sq. ft.

(owner is source, agents have not verified square footage)

| Suite No.   | Sq. Ft.          | Rent/ mo.     |
|-------------|------------------|---------------|
| Suites 1557 | 3125 +/- sq. ft. | \$5,156 + CAM |