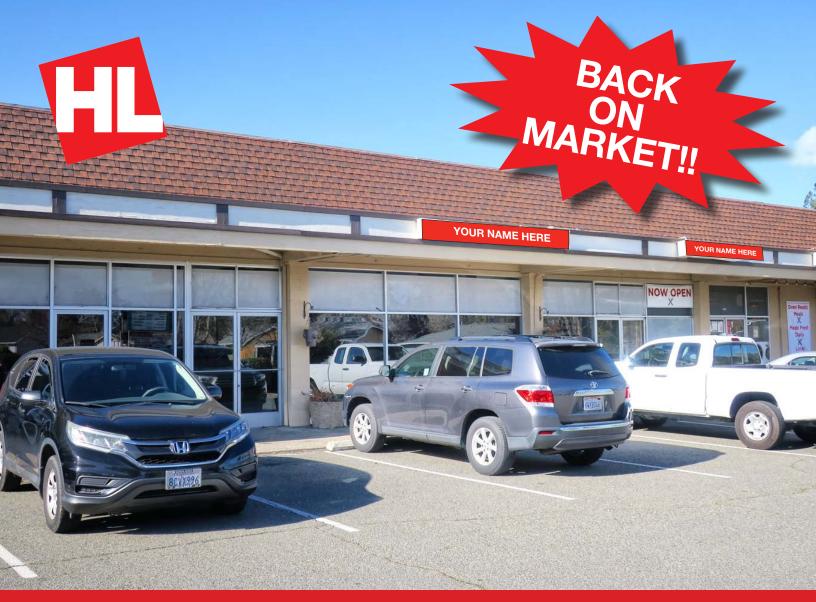

### 1557 S. Novato Blvd., Novato, CA

- Freshly Painted Interior
- Retail Storefronts
- Good Glass Line
- Signage
- Close to USPS, Grocery Store
   & Pini Ace Hardware

#### 1557 S. Novato Blvd., Novato, CA 94947

#### **Location Description:**

This property is located in the north part of the Nave Shopping Center, a busy neighborhood shopping center that includes a U.S. Post Office, Grocery Outlet, Pini Ace Hardware, a bicycle shop, Orchid Cleaners and many more.