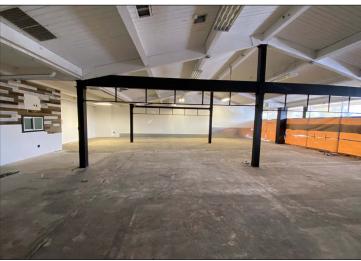

#### **Property Description:**

This Novato retail space includes two offices, a storage area and a private bathroom. The exterior of the entire shopping center was remodeled and updated in 2005. The zoning for this suite includes service retail, financial services and insurance. The suite has been recently repainted and ready for new occupancy!

#### **Space Information/Features:**

Total Available Square Feet: 3,125 +/- sq. ft.

(owner is source, agents have not verified square footage)

| Suite No.   | Sq. Ft.          | Rent/ mo.     |
|-------------|------------------|---------------|
| Suites 1557 | 3125 +/- sq. ft. | \$5,156 + CAM |