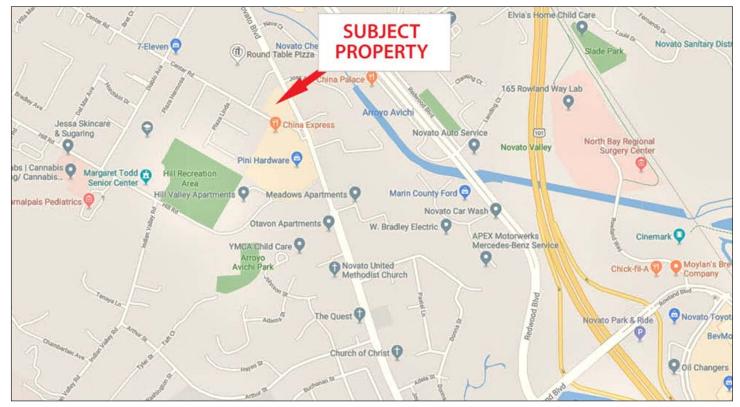

#### **Location Description:**

This property is located in the north part of the Nave Shopping Center, a busy neighborhood shopping center that includes a U.S. Post Office, Grocery Outlet, Pini Ace Hardware, a bicycle shop, Orchid Cleaners and many more.

1557 S. Novato Blvd., Novato, CA 94947

Click here to View in Google Maps

1557 S. Novato Blvd., Novato, CA 94947