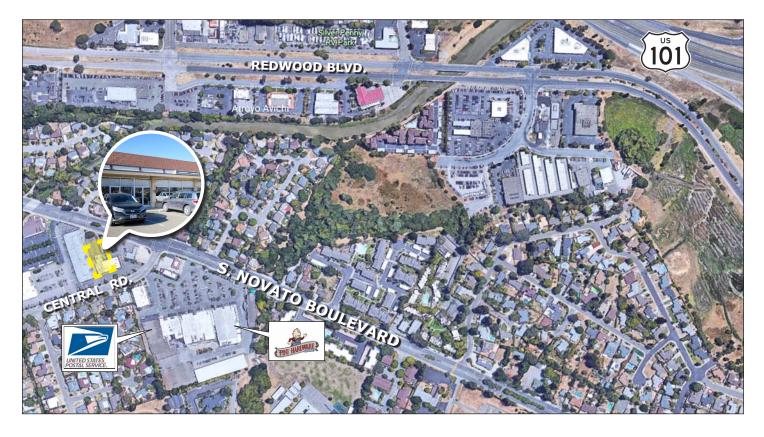

#### **Location Description:**

This property is located in the north part of the Nave Shopping Center, a busy neighborhood shopping center that includes a U.S. Post Office, Grocery Outlet, Pini Ace Hardware, a bicycle shop, Orchid Cleaners and many more.

1557 S. Novato Blvd., Novato, CA 94947

Click here to View in Google Maps

1557 S. Novato Blvd., Novato, CA 94947