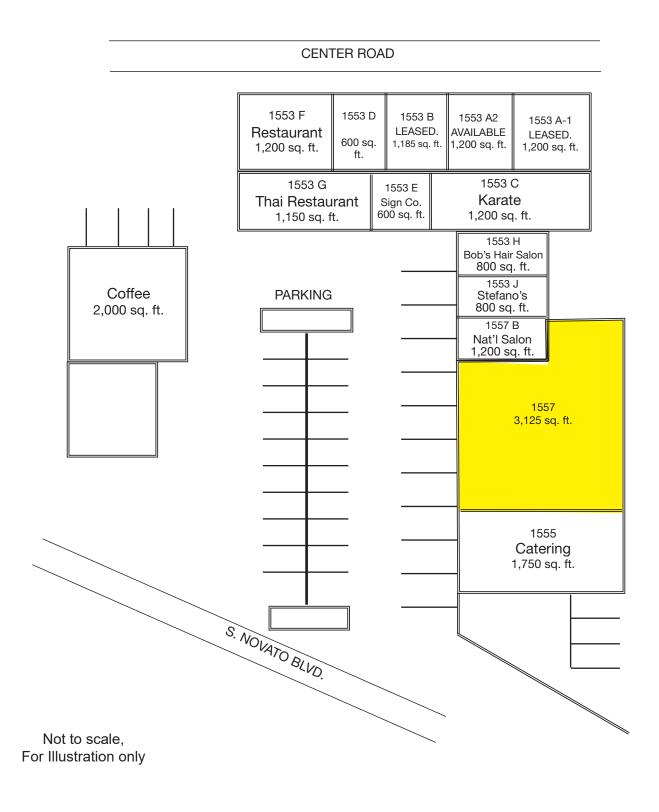

#### **Space Information/Features:**

Total Available Square Feet: 3,125 +/- sq. ft.

(owner is source, agents have not verified square footage)

| Suite No.   | Sq. Ft.          | Rent/ mo.     |
|-------------|------------------|---------------|
| Suites 1557 | 3125 +/- sq. ft. | \$5,156 + CAM |

Retail Type: **Shopping Center** 

Can Add: Yes

Signage: Yes, Fascia

Parking Spaces: 30 unreserved parking spaces