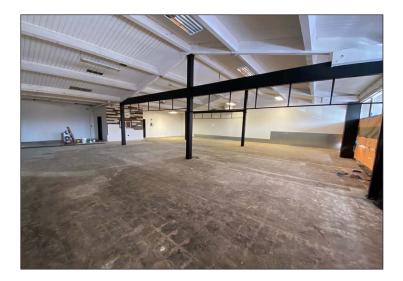

#### **Property Description:**

This Novato retail space includes two offices, a storage area and a private bathroom. The exterior of the entire shopping center was remodeled and updated in 2005. The zoning for this suite includes service retail, financial services and insurance. The suite has been recently repainted and ready for new occupancy!

#### **Space Information/Features:**

Total Available Square Feet: 3,125 +/- sq. ft.

(owner is source, agents have not verified square footage)

| Suite No.   | Sq. Ft.          | Rent/ mo.     |
|-------------|------------------|---------------|
| Suites 1557 | 3125 +/- sq. ft. | \$5,156 + CAM |