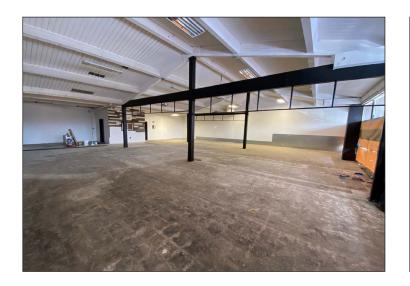

#### **Property Description:**

This Novato retail space includes two offices, a storage area and a private bathroom. The exterior of the entire shopping center was remodeled and updated in 2005. The zoning for this suite includes service retail, financial services and insurance. The suite has been recently repainted and ready for new occupancy!

#### **Space Information/Features:**

Total Available Square Feet: 3,125 +/- sq. ft.

(owner is source, agents have not verified square footage)

| Suite No.   | Sq. Ft.          | Rent/ mo.     |
|-------------|------------------|---------------|
| Suites 1557 | 3125 +/- sq. ft. | \$5,156 + CAM |