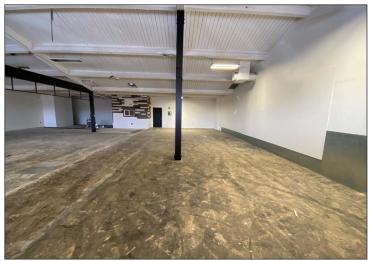

### 1557 S. Novato Blvd., Novato, CA

- Freshly Painted Interior
- Retail Storefronts
- Good Glass Line
- Signage
- Close to USPS, Grocery Store
   & Pini Ace Hardware

#### **Property Description:**

This Novato retail space includes two offices, a storage area and a private bathroom. The exterior of the entire shopping center was remodeled and updated in 2005. The zoning for this suite includes service retail, financial services and insurance. The suite has been recently repainted and ready for new occupancy!