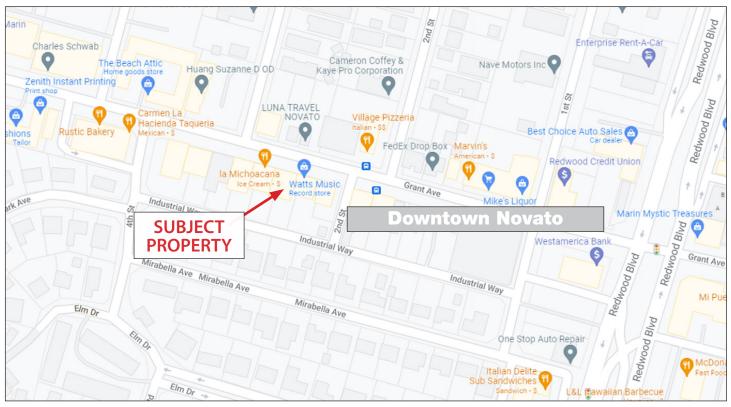

#### **Location Description:**

The property is conveniently located close to Highway 101 and there is a private parking lot as well as ample street parking. 1217 Grant is near lively restaurants, cafes, gas stations, banks, and offices, and is just blocks from the downtown SMART station.