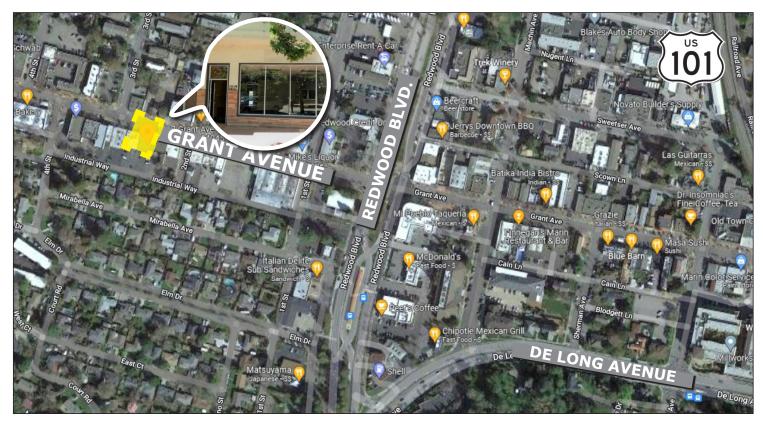

#### **Location Description:**

The property is conveniently located close to Highway 101 and there is a private parking lot as well as ample street parking. 1217 Grant is near lively restaurants, cafes, gas stations, banks, and offices, and is just blocks from the downtown SMART station.