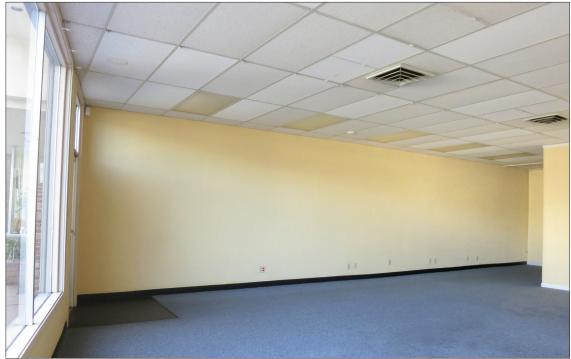

#### **Property Description:**

Well configured space with good windows on Novato's most active street. Employee and customer parking in rear lot.

#### **Space Information/Features:**

Total Available Square Feet: 1650 +/- sq. ft. (agents have not verified dimensions

square footage)

Retail Type: Street Divisible: No

Signage: Above windows and possibly on projecting sign