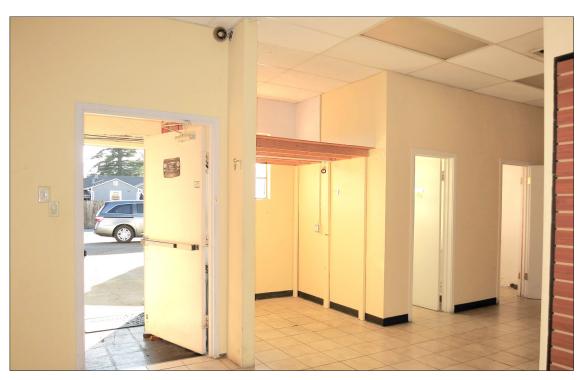

#### **Property Description:**

Well configured space with good windows on Novato's most active street. Employee and customer parking in rear lot.

#### **Space Information/Features:**

Total Available Square Feet: 1650 +/- sq. ft. (agents have not verified dimensions

square footage)

Retail Type: Street Divisible: No

Signage: Above windows and possibly on projecting sign