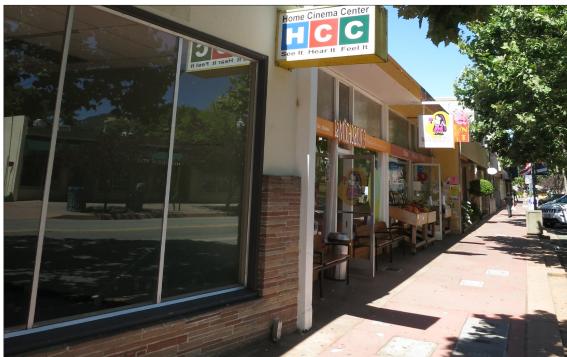

### 1217 Grant Avenue, Novato, CA

- Good Window Line
- New Streetscape Completed
- Private Parking for the Building

#### **Property Description:**

Well configured space with good windows on Novato's most active street. Employee and customer parking in rear lot.

#### **Location Description:**

The property is conveniently located close to Highway 101 and there is a private parking lot as well as ample street parking. 1217 Grant is near lively restaurants, cafes, gas stations, banks, and offices, and is just blocks from the downtown SMART station.

#### **Space Information/Features:**

Total Available Square Feet: 1650 +/- sq. ft. (agents have not verified dimensions

square footage)

Retail Type: Street Divisible: No

Signage: Above windows and possibly on projecting sign