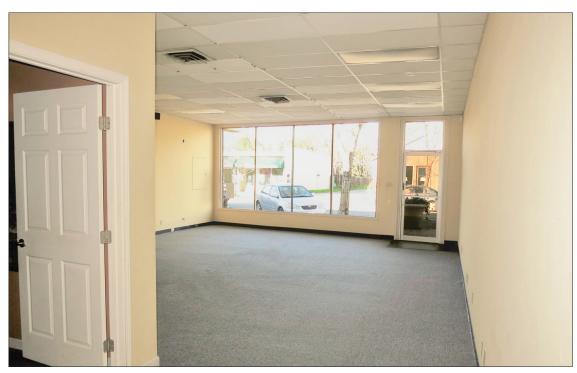

#### **Property Description:**

Well configured space with good windows on Novato's most active street. Employee and customer parking in rear lot.

#### **Space Information/Features:**

Total Available Square Feet: 1650 +/- sq. ft. (agents have not verified dimensions

square footage)

Retail Type: Street Divisible: No

Signage: Above windows and possibly on projecting sign