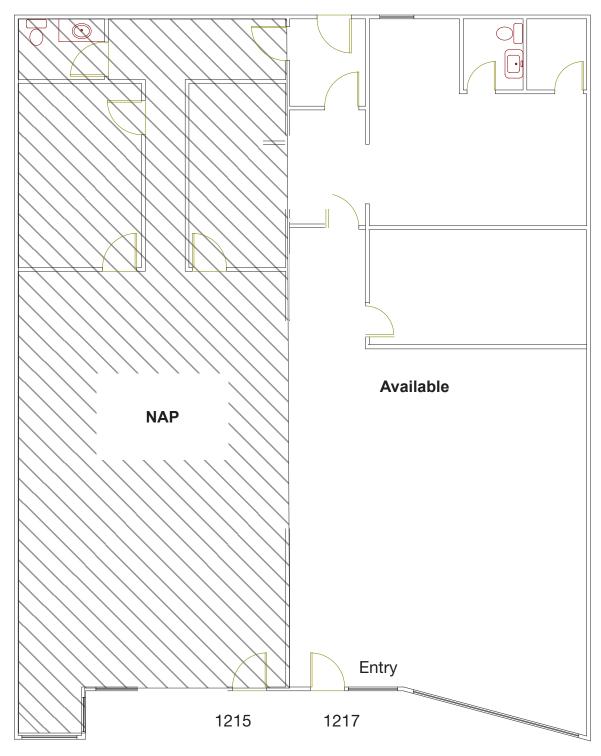

1217 Grant Avenue, Novato, CA 94945

Floor Plan Not to Scale

**Grant Avenue**

#### **Space Information/Features:**

Total Available Square Feet: 1650 +/- sq. ft. (agents have not verified dimensions

square footage)

Retail Type: Street Divisible: No

Signage: Above windows and possibly on projecting sign