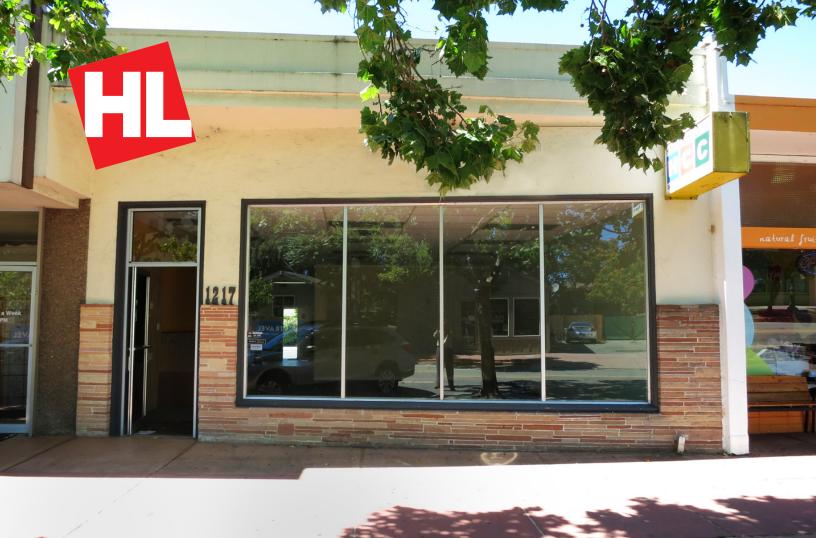

### 1217 Grant Avenue, Novato, CA

- Good Window Line
- New Streetscape Completed
- Private Parking for the Building

#### 1217 Grant Avenue, Novato, CA 94945

#### **Property Description:**

Well configured space with good windows on Novato's most active street. Employee and customer parking in rear lot.

#### **Location Description:**

The property is conveniently located close to Highway 101 and there is a private parking lot as well as ample street parking. 1217 Grant is near lively restaurants, cafes, gas stations, banks, and offices, and is just blocks from the downtown SMART station.