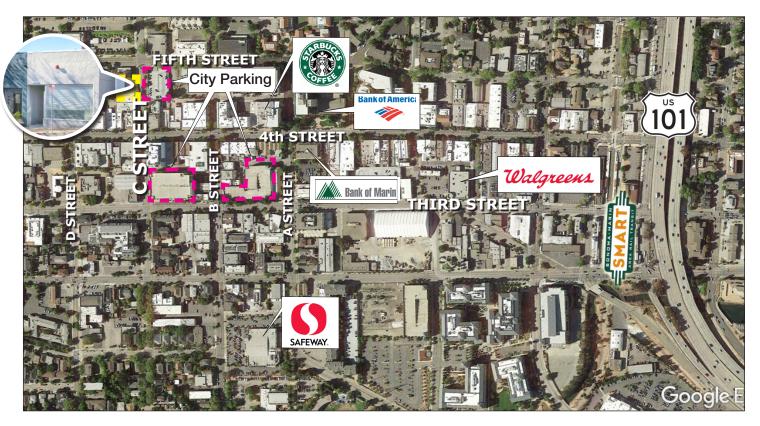

### **Location Description:**

Located in downtown San Rafael between Fourth Street and Fifth Avenue. Neighboring tenants include San Rafael's new Public Safety Building and San Rafael City Hall as well as numerous banks, offices and restaurants. A City parking lot is located across the street. The property is also conveniently located within 0.6 miles of the San Rafael Smart train station.

Parking: Street parking and parking garage across the street