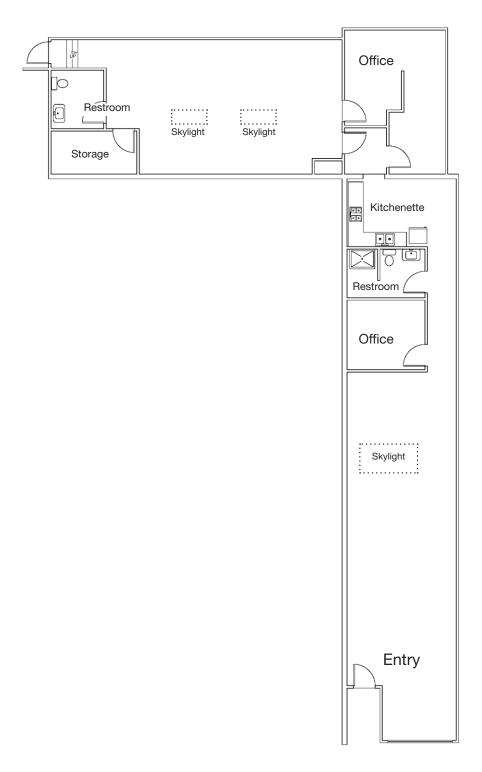

### **Property Description:**

This first-floor, downtown retail/office space has window frontage on C street. There is a large front space, 2 private office spaces, a kitchenette, large open area in the rear, two restrooms and storage. There is ample street parking and city parking, and plenty of foot traffic passing by the property.

1033 C St., San Rafael, CA 94901

Floor Plan Not to Scale

**C** Street