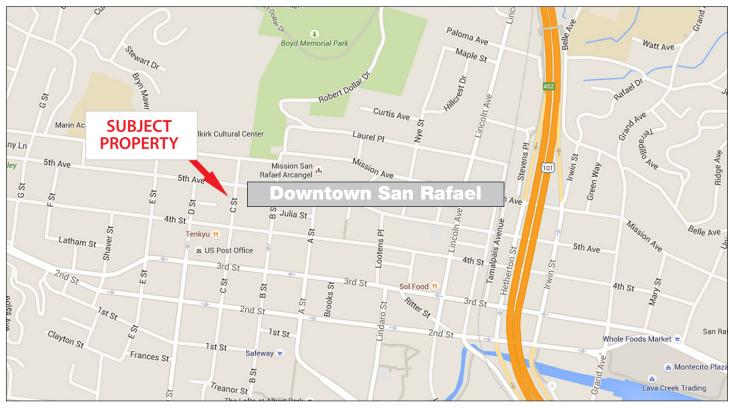

## 1033 C St., San Rafael, CA 94901

### **Location Description:**

Located in downtown San Rafael between Fourth Street and Fifth Avenue. Neighboring tenants include San Rafael's new Public Safety Building and San Rafael City Hall as well as numerous banks, offices and restaurants. A City parking lot is located across the street. The property is also conveniently located within 0.6 miles of the San Rafael Smart train station.