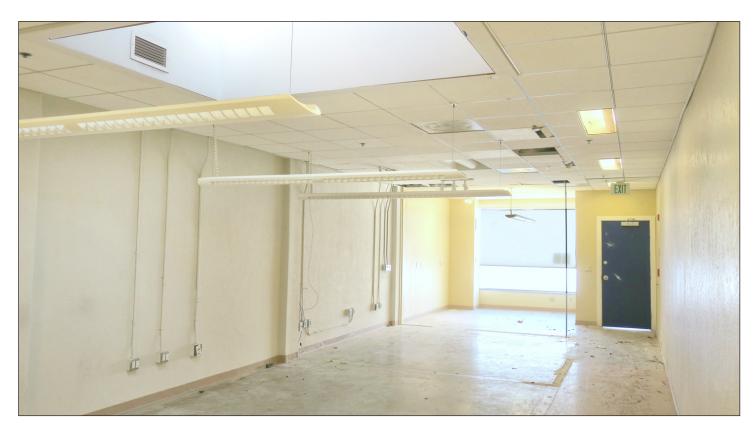

### **Property Description:**

This first-floor, downtown retail/office space has window frontage on C street. There is a large front space, 2 private office spaces, a kitchenette, large open area in the rear, two restrooms and storage. There is ample street parking and city parking, and plenty of foot traffic passing by the property.