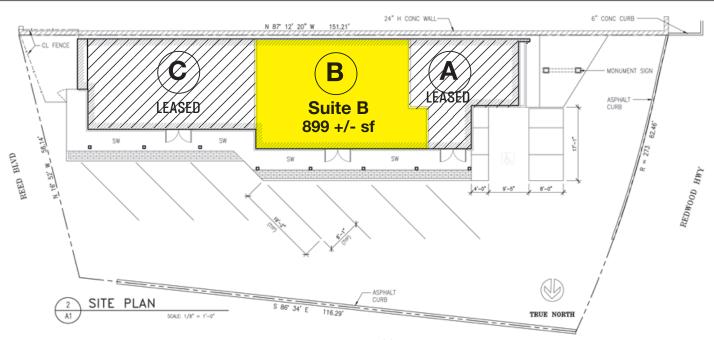

### **Space Information/Features:**

Total Available Square Feet: 899 rentable +/- sq. ft.

Retail Type: Street
Divisible: No
Signage: Yes

Parking: 8 Shared, unassigned spaces

930 Redwood Hwy., Ste. B, Mill Valley, CA 94941

NOTE: SITE PLAN CREATED FROM PREVIOUS DRAWING LABELED EXHIBIT 'A', AND FIELD MEASUREMENTS. PROPERTY LINE LOCATIONS ARE

930 Redwood Hwy., Ste. B, Mill Valley, CA 94941