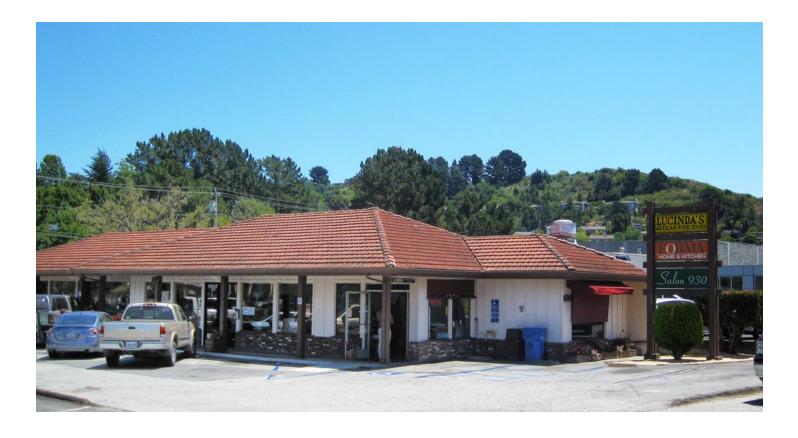

# 930 Redwood Hwy., Ste. B, Mill Valley, CA

- Near Strawberry Village Shopping Center
- Freeway Visible Signage
- Extensive Glass Line
- On-Site Parking

### **Property Description:**

This space features a clean, rectangular layout and easy drive-up accessibility. It was formerly a retail space and has an ADA unisex bathroom. The space has beautiful ceramic tile floor and can also be used for an office.