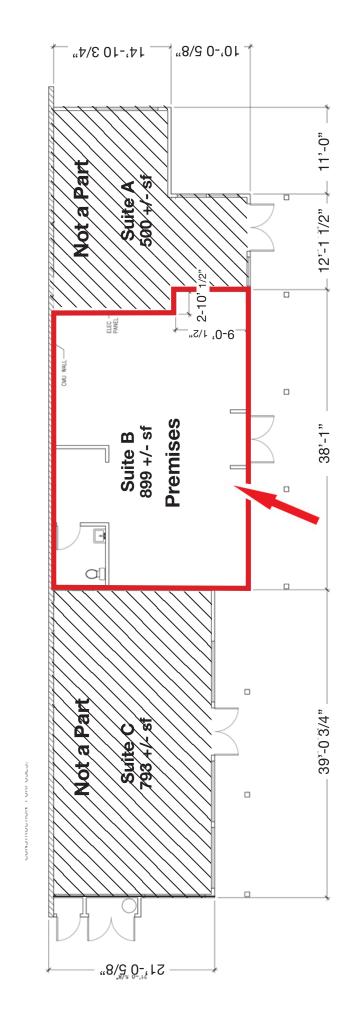

### **Space Information/Features:**

Total Available Square Feet: 899 rentable +/- sq. ft.

Retail Type: Street
Divisible: No
Signage: Yes

Parking: 8 Shared, unassigned spaces

930 Redwood Hwy., Ste. B, Mill Valley, CA 94941

NOTE: SITE PLAN CREATED FROM PREVIOUS DRAWING LABELED EXHIBIT 'A', AND FIELD MEASUREMENTS. PROPERTY LINE LOCATIONS ARE

930 Redwood Hwy., Ste. B, Mill Valley, CA 94941

930 Redwood Hwy., Ste. B, Mill Valley, A 94941

Floor Plan Not to Scale