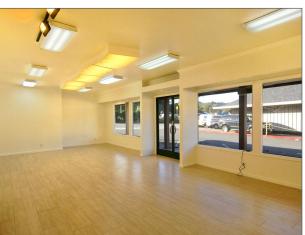

### **Property Description:**

This space features a clean, rectangular layout and easy drive-up accessibility. It was formerly a retail space and has an ADA unisex bathroom. The space has beautiful ceramic tile floor and can also be used for an office.