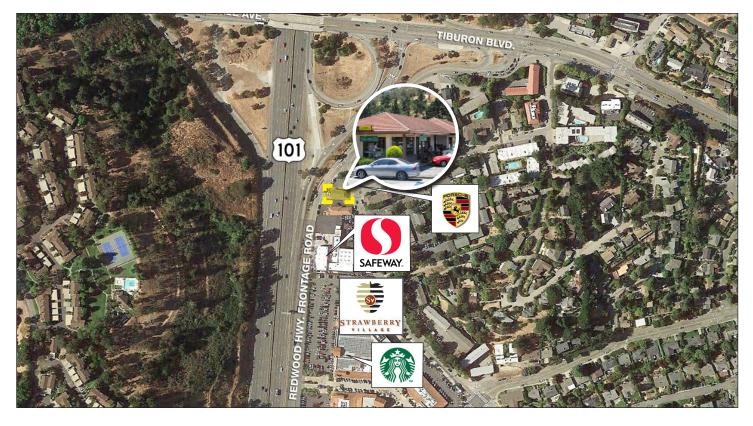

### **Location Description:**

Property is located on a high traffic count frontage road off busy Highway 101 in Mill Valley. Easy access on and off the freeway. This space is located just north of the Strawberry Village Shopping Center and within a highly desirable demographic area. Both building and signage are positioned to provide excellent visibility from the freeway and frontage road.