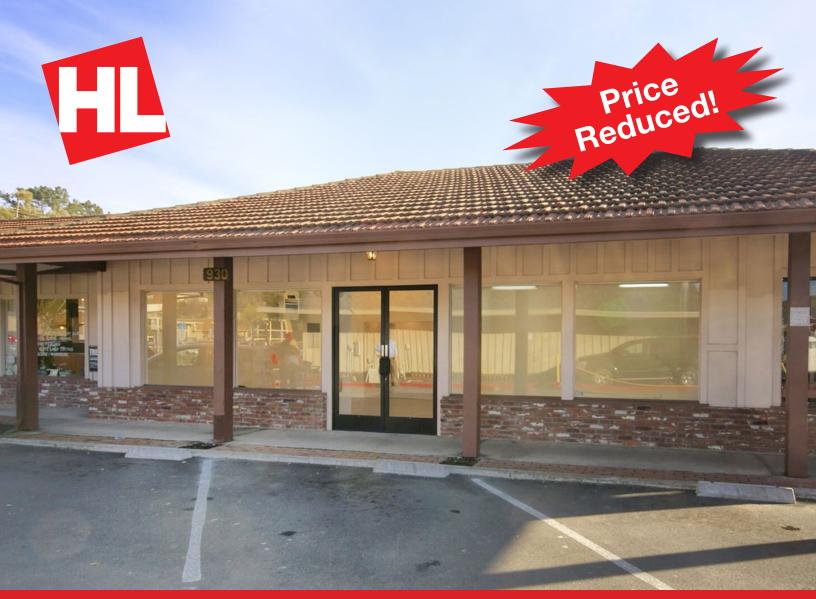

# 930 Redwood Hwy., Ste. B, Mill Valley, CA

- Near Strawberry Village Shopping Center
- Freeway Visible Signage
- Extensive Glass Line
- On-Site Parking

### **Location Description:**

Property is located on a high traffic count frontage road off busy Highway 101 in Mill Valley. Easy access on and off the freeway. This space is located just north of the Strawberry Village Shopping Center and within a highly desirable demographic area. Both building and signage are positioned to provide excellent visibility from the freeway and frontage road.