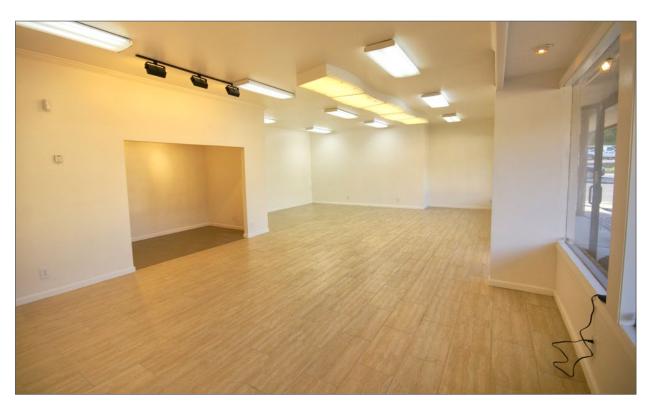

### **Property Description:**

This space features a clean, rectangular layout and easy drive-up accessibility. It was formerly a retail space and has an ADA unisex bathroom. The space has beautiful ceramic tile floor and can also be used for an office.