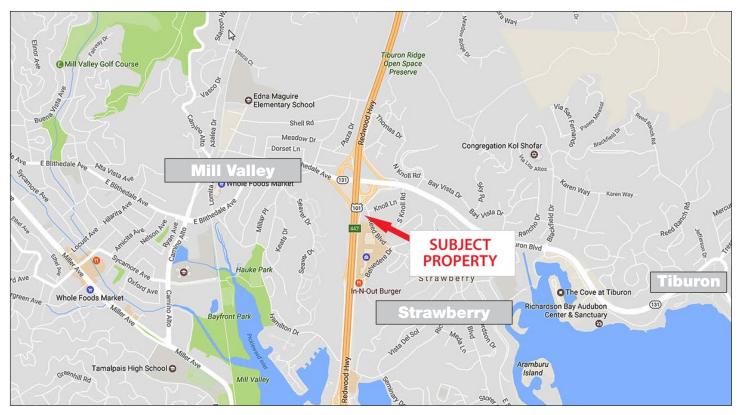

### **Location Description:**

Property is located on a high traffic count frontage road off busy Highway 101 in Mill Valley. Easy access on and off the freeway. This space is located just north of the Strawberry Village Shopping Center and within a highly desirable demographic area. Both building and signage are positioned to provide excellent visibility from the freeway and frontage road.