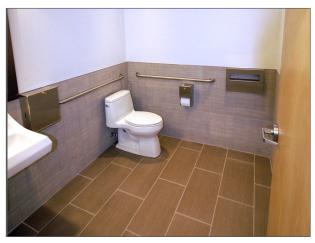

### **Property Description:**

This space features a clean, rectangular layout and easy drive-up accessibility. It was formerly a retail space and has an ADA unisex bathroom. The space has beautiful ceramic tile floor and can also be used for an office.