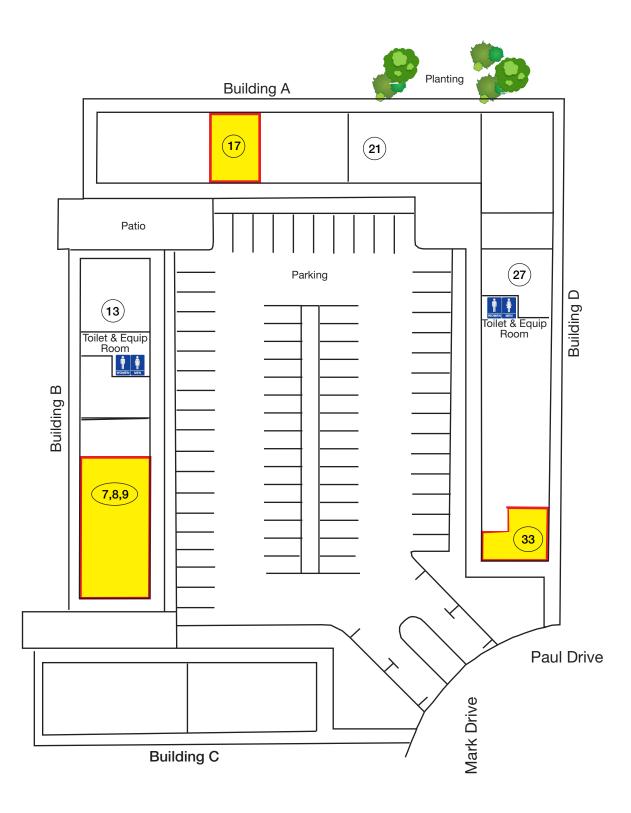

### **Available Suites**

| Suite # | Feature                                    | Size (sf) | Rent/Mo.   |
|---------|--------------------------------------------|-----------|------------|
| 17      | 1 Private Office + Open Area               | 512       | \$1,024.00 |
| 33      | 3 Private Offices                          | 755       | \$1,585.00 |
| 7,8,9   | 4 Private Offices w/ Storage + Kitchenette | 1,536     | \$3,225.60 |