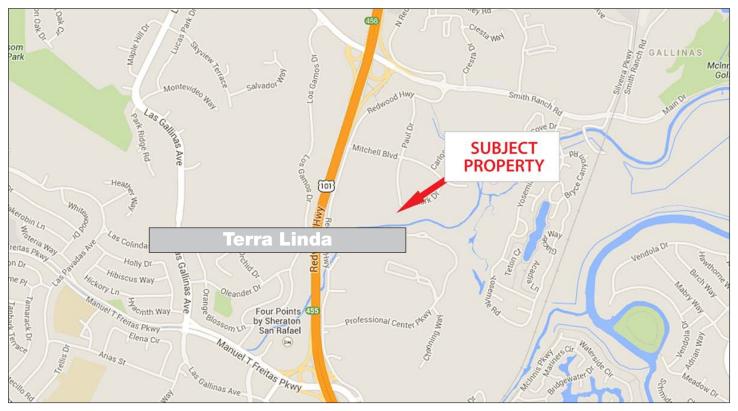

#### **Location Description:**

This office complex is located in Terra Linda with easy access off Freitas Parkway exit of Highway 101. Just north of Marin Civic Center, Marin County offices and the Embassy Suites Hotel.