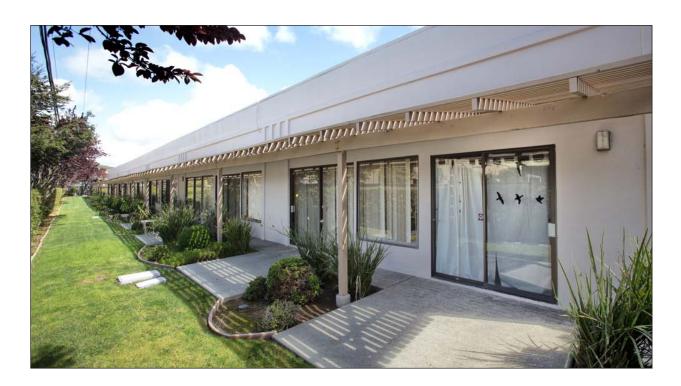

#### **Building/Space Description:**

Garden style offices in a three-building complex with ample parking. Suites range in size from 512 sq. ft. to 1,536 +/- sq. ft. Some spaces feature private restrooms, kitchenettes or storage.

#### **Space Information/Features:**

Total Available Square Feet: 512 - 1,536 +/- sq. ft. (owner is source)

Divisible/Can Add: Some units can be combined to create larger sq.ft.

Views: Garden, courtyard and surrounding hills