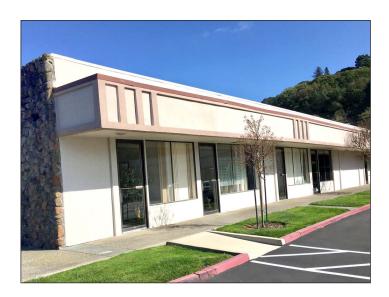

### 77 Mark Drive, San Rafael, CA

- Kitchenettes & Storage
- Heat and Air Conditioning
- Open Plans or Private Offices
- Free Parking 4:1000 Ratio
- All Suites Have a Patio

#### **Building/Space Description:**

Garden style offices in a three-building complex with ample parking. Suites range in size from 512 sq. ft. to 1,536 +/- sq. ft. Some spaces feature private restrooms, kitchenettes or storage.