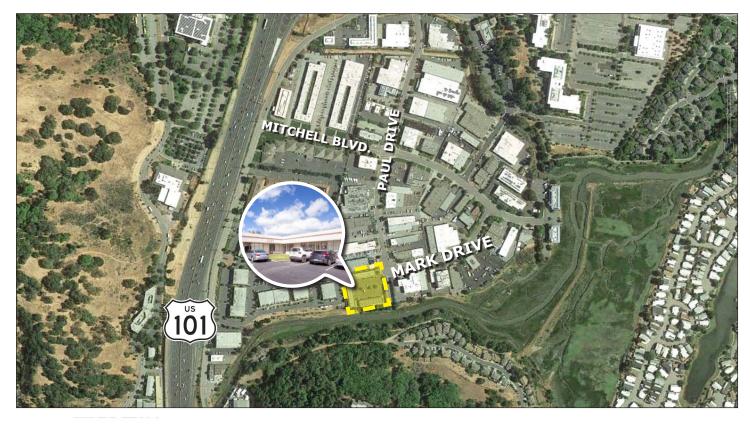

#### **Location Description:**

This office complex is located in Terra Linda with easy access off Freitas Parkway exit of Highway 101. Just north of Marin Civic Center, Marin County offices and the Embassy Suites Hotel.