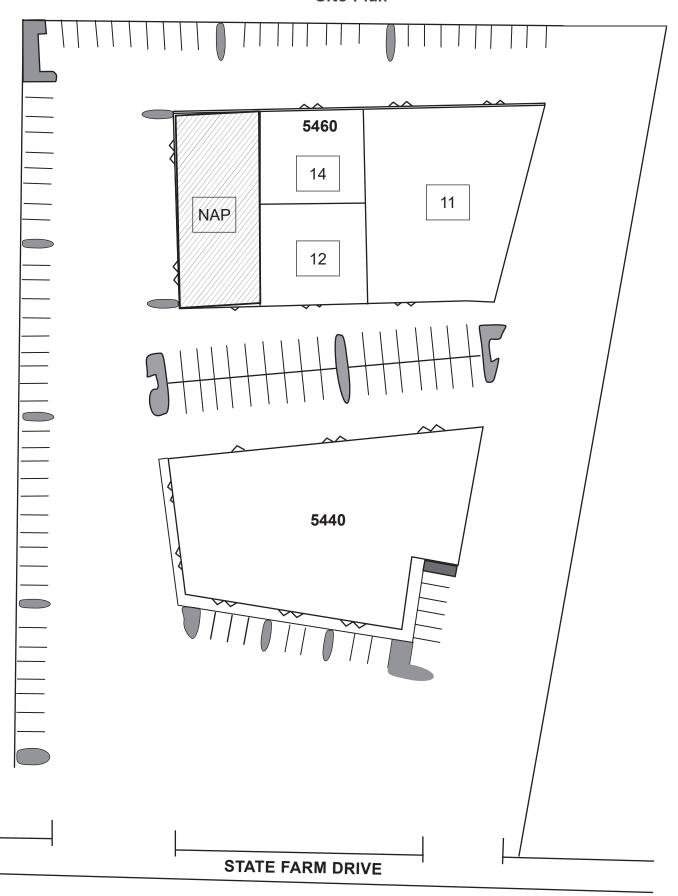

#### **Space Information/Features:**

Total Available Square Feet: 13,647+/- sq. ft.

(owner building plans are source, agents have not verified sq.ft.)

Divisible:

Parking:

| Unit           | Sq. Ft.            |
|----------------|--------------------|
| 14             | 2,360 +/- sq. ft.  |
| 12             | 2,384 +/- sq. ft.  |
| 11             | 8,903 +/- sq. ft.  |
| Total of above | 13,647 +/- sq. ft. |

NOTE: Lease all or any combination of suites 124 unreserved spaces shared by all tenants

# For Lease: Ground Floor Retail/Office Space

5460 State Farm Dr., Rohnert Park, CA 94928

5460 State Farm Dr., Rohnert Park, CA 94928 Site Plan