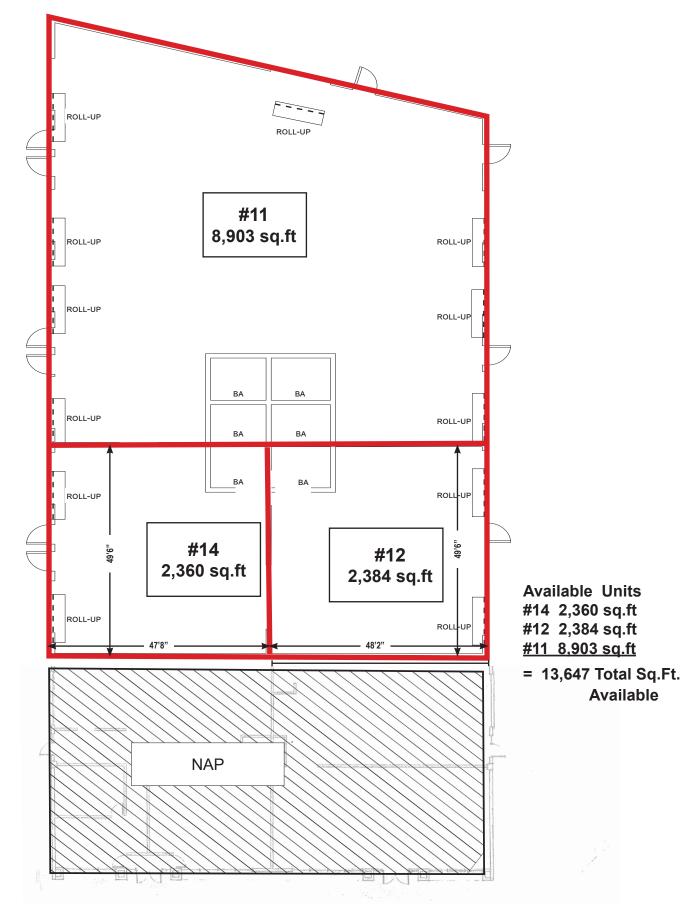

#### **Space Information/Features:**

Total Available Square Feet: 13,647+/- sq. ft.

(owner building plans are source, agents have not verified sq.ft.)

Divisible:

Parking:

| Unit           | Sq. Ft.            |
|----------------|--------------------|
| 14             | 2,360 +/- sq. ft.  |
| 12             | 2,384 +/- sq. ft.  |
| 11             | 8,903 +/- sq. ft.  |
| Total of above | 13,647 +/- sq. ft. |

NOTE: Lease all or any combination of suites 124 unreserved spaces shared by all tenants