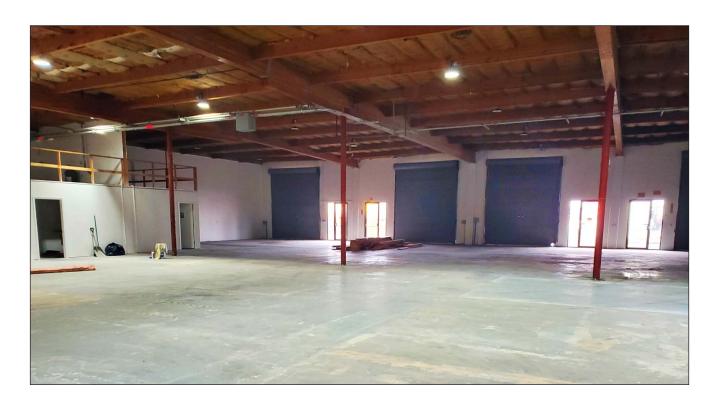

#### **Property Description:**

Attractive concrete tilt-up warehouse with multiple 14' roll-up doors. This space is set up for many light industrial and distribution uses. Double driveway at State Farm Drive allows for easy circulation for large truck access.

#### **Space Information/Features:**

Total Available Square Feet: 13,647+/- sq. ft.

(owner building plans are source, agents have not verified sq.ft.)

Divisible:

Parking:

| Unit           | Sq. Ft.            |
|----------------|--------------------|
| 14             | 2,360 +/- sq. ft.  |
| 12             | 2,384 +/- sq. ft.  |
| 11             | 8,903 +/- sq. ft.  |
| Total of above | 13,647 +/- sq. ft. |

### **Building Information/Features:**

Total Building Square Feet: 18,541 +/- sq. ft. (Both Bldgs. - 31,476 sq. ft.)

Year Constructed: 1979 +/-

Zoning Designation: <u>I/L (Industrial District)</u>

Fire Sprinklers: No