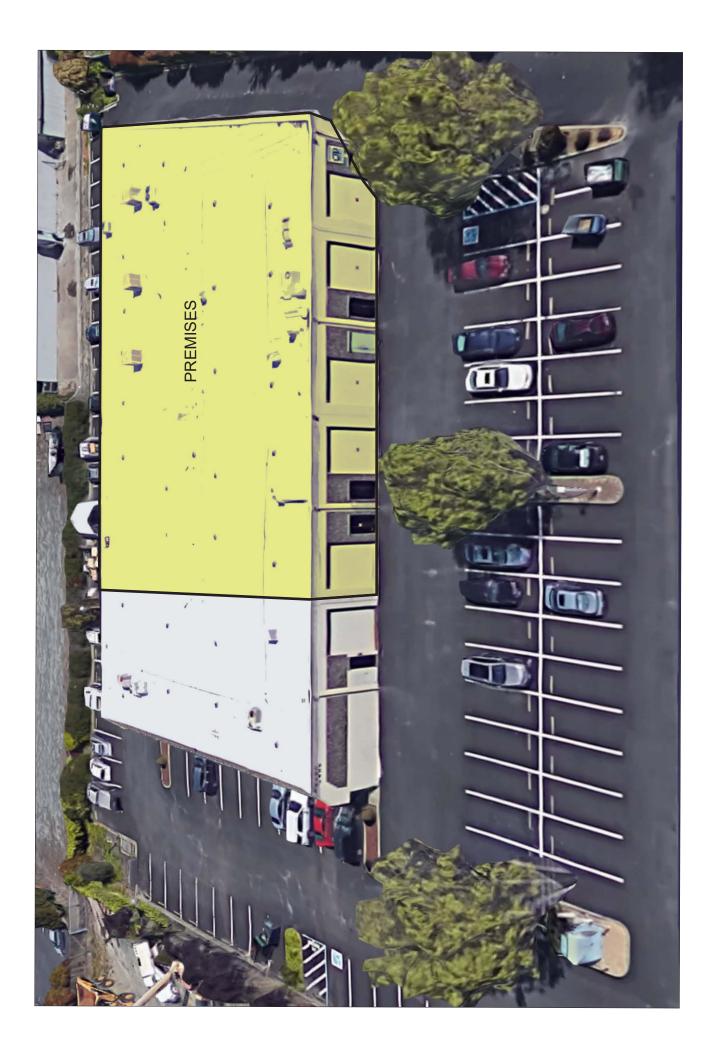

# For Lease: Ground Floor Retail/Office Space

5460 State Farm Dr., Rohnert Park, CA 94928

5460 State Farm Dr., Rohnert Park, CA 94928 Site Plan