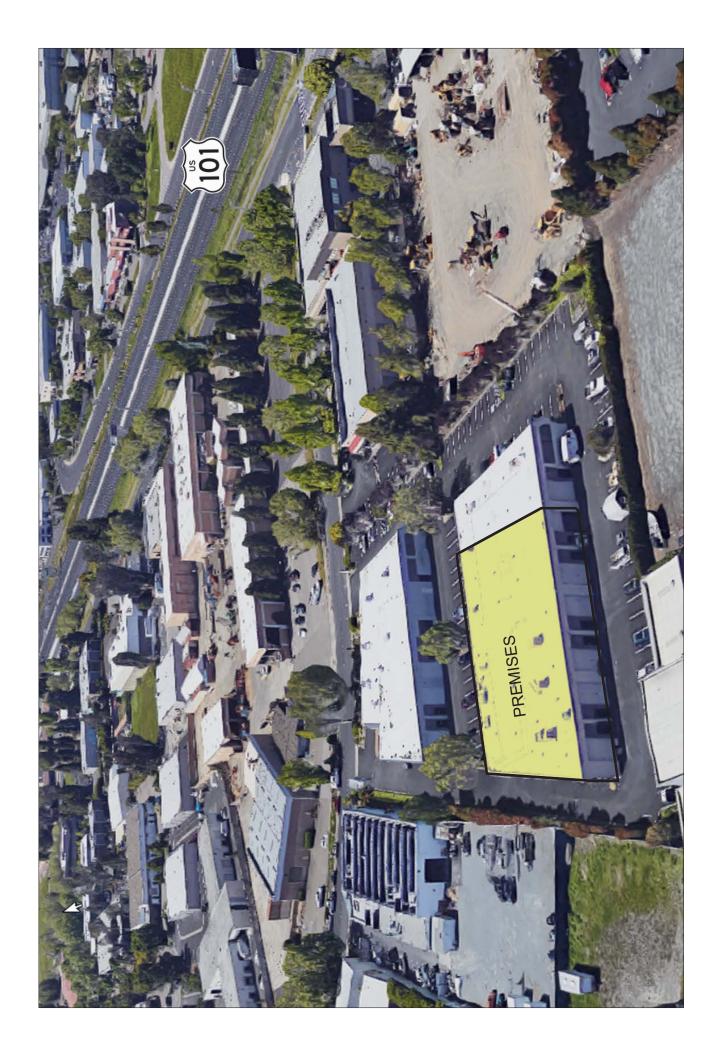

#### **Location Description:**

This property is located in the Laguna Verde Industrial Park, with easy access from Highway 101. Close to restaurants, shops and other services.

#### **Space Information/Features:**

Total Available Square Feet: 13,647+/- sq. ft.

(owner building plans are source, agents have not verified sq.ft.)

Divisible:

Parking:

| Unit           | Sq. Ft.            |
|----------------|--------------------|
| 14             | 2,360 +/- sq. ft.  |
| 12             | 2,384 +/- sq. ft.  |
| 11             | 8,903 +/- sq. ft.  |
| Total of above | 13,647 +/- sq. ft. |