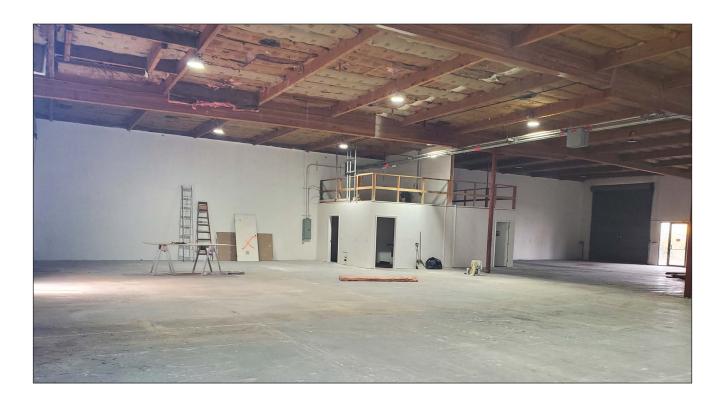

#### **Property Description:**

Attractive concrete tilt-up warehouse with multiple 14' roll-up doors. This space is set up for many light industrial and distribution uses. Double driveway at State Farm Drive allows for easy circulation for large truck access.

#### **Space Information/Features:**

Total Available Square Feet: 13,647+/- sq. ft.

(owner building plans are source, agents have not verified sq.ft.)

Divisible:

Parking:

| Unit           | Sq. Ft.            |
|----------------|--------------------|
| 14             | 2,360 +/- sq. ft.  |
| 12             | 2,384 +/- sq. ft.  |
| 11             | 8,903 +/- sq. ft.  |
| Total of above | 13,647 +/- sq. ft. |

### **Building Information/Features:**

Total Building Square Feet: 18,541 +/- sq. ft. (Both Bldgs. - 31,476 sq. ft.)

Year Constructed: 1979 +/-

Zoning Designation: <u>I/L (Industrial District)</u>

Fire Sprinklers: No