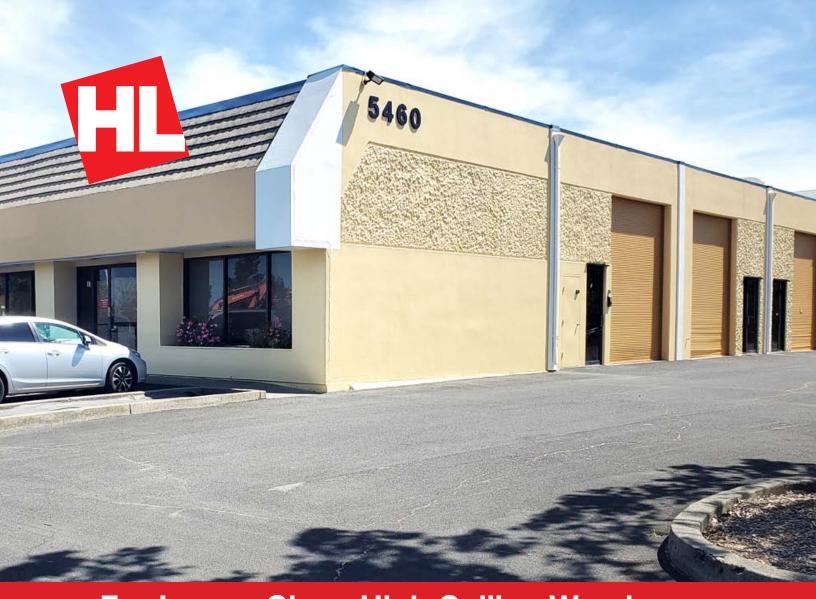

# For Lease: Clean High Ceiling Warehouse

## 5460 State Farm Dr., Rohnert Park, CA

- 12 Roll up Doors (14' height)
- Excellent On-site Parking
- 16' Warehouse Clear Height
- Easy Access to Freeway

#### **Property Description:**

Attractive concrete tilt-up warehouse with multiple 14' roll-up doors. This space is set up for many light industrial and distribution uses. Double driveway at State Farm Drive allows for easy circulation for large truck access.