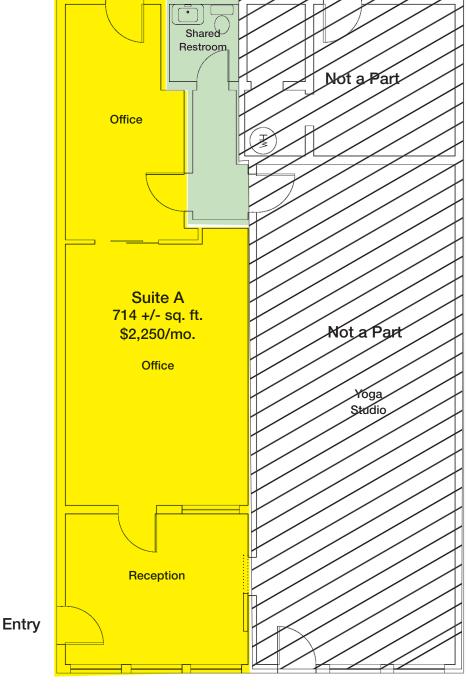

#### **Space Information/Features:**

Total Available Square Feet: 714 +/- sq. ft. (The owner is source. Agent has

not verified square footage)

Divisible: No

Parking: 1 reserved spaces plus guest parking

25 Tamalpais Ave., Ste. A, San Anselmo, CA 94960

Floor Plan Not to Scale