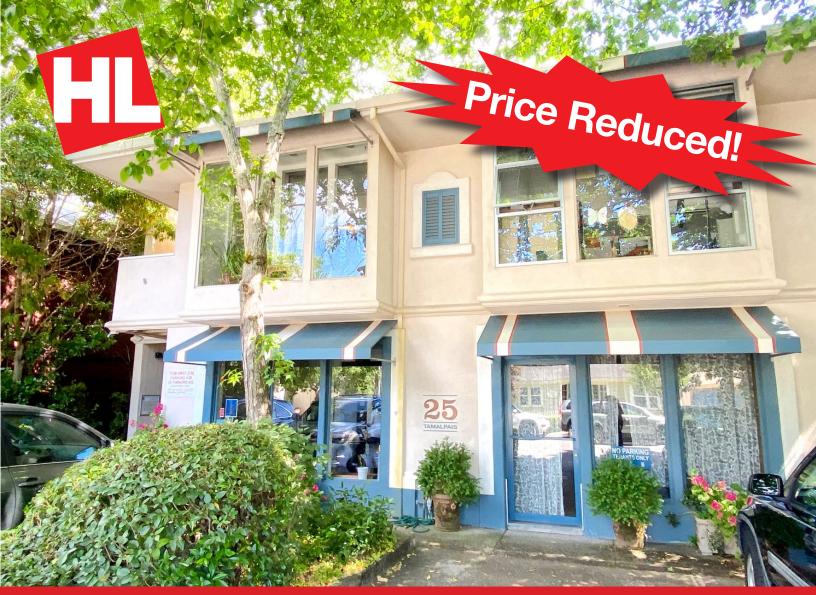

### 25 Tamalpais Ave., Ste. A, San Anselmo, CA

- Prime Downtown Location
- Excellent Window Line
- Restroom
- Reserved Parking

25 Tamalpais Ave., Ste. A, San Anselmo, CA 94960

#### **Building/Space Description:**

This retail/office space has an excellent window line. Tenant responsible for electric and janitorial. Suite A has a second door in the rear.

#### **Location Description:**

This property is located in Downtown San Anselmo next door to Taco Janes.