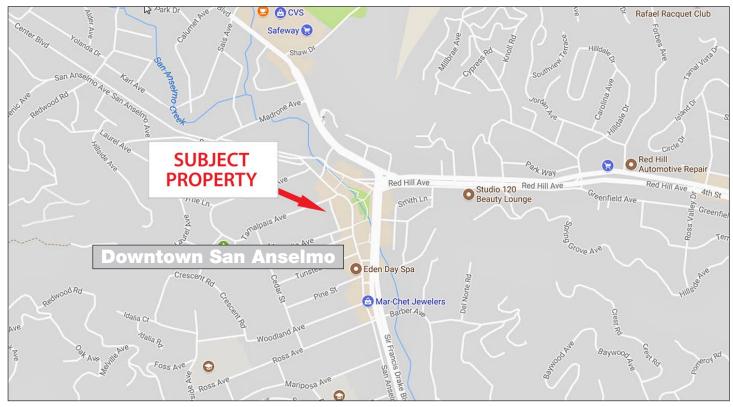

#### **Location Description:**

This property is located in Downtown San Anselmo next door to Taco Janes.

25 Tamalpais Ave., Ste. A, San Anselmo, CA 94960

Click here to View in Google Maps

No warranty or representation, express or implied, is made as to the accuracy of the information contained herein, and same is submitted subject to errors, omissions, change of price, rental or other conditions, withdrawal without notice, and to any special listing conditions imposed by our principals. The prospective purchaser/lessee should independently verify all information.