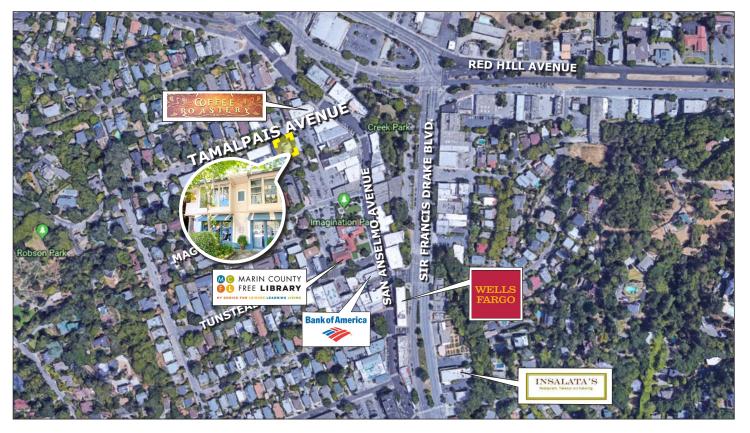

25 Tamalpais Ave., Ste. A, San Anselmo, CA 94960

#### **Location Description:**

This property is located in Downtown San Anselmo next door to Taco Janes.

25 Tamalpais Ave., Ste. A, San Anselmo, CA 94960

Click here to View in Google Maps

No warranty or representation, express or implied, is made as to the accuracy of the information contained herein, and same is submitted subject to errors, omissions, change of price, rental or other conditions, withdrawal without notice, and to any special listing conditions imposed by our principals. The prospective purchaser/lessee should independently verify all information.