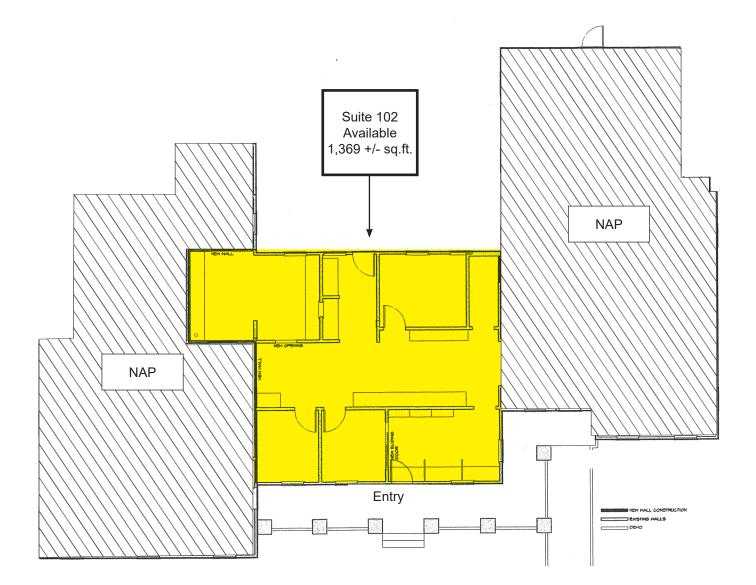

### 1550-B Professional Drive, Suite 102, Petaluma, CA

- 3 Private Offices
- Waiting Room
- Lab Area
- Private Restroom
- 2 Work Stations

#### **Building/Space Description:**

Approximately 4,976 sq.ft +/- multi-tenant office building adjoining the Petaluma Valley Hospital campus. Available space is 1,369 sq.ft. +/-, built in 1997, and adjoins Quest Labs. Existing build-out includes waiting room, three private offices, lab area, private restroom, two work stations and an open work area/breezeway.

#### **Space Information/Features:**

| Total Available Square Feet:                                                                           | 1,369 +/- sq. ft.       |
|--------------------------------------------------------------------------------------------------------|-------------------------|
| Divisible/Can Add:                                                                                     | No                      |
| Sink:                                                                                                  | Yes                     |
| Number of Parking Spaces:                                                                              | 6 unassigned/unreserved |
| (NOTE: All on site performance is for standard size vahiolog that fit into a 0' y 10' fact performance |                         |