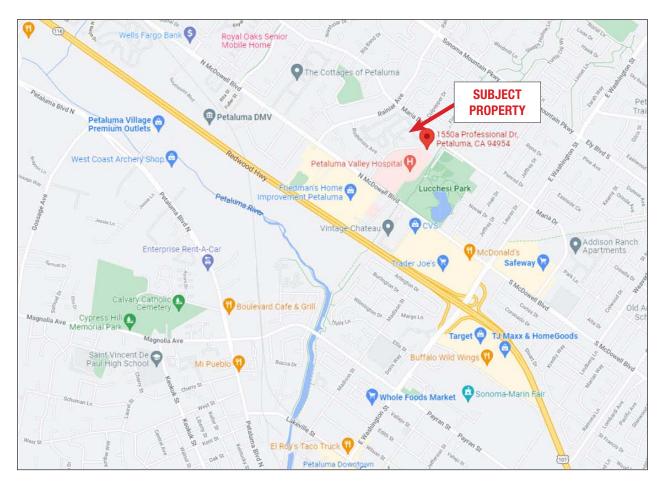

#### **Location Description:**

Conveniently located behind Petaluma Valley Hospital. The office is across from the St. Joseph Health Medical Group building and next door to Quest Diagnostics.

1550-B Professional Drive, Suite 102, Petaluma, CA 94954

Click here to View in Google Maps