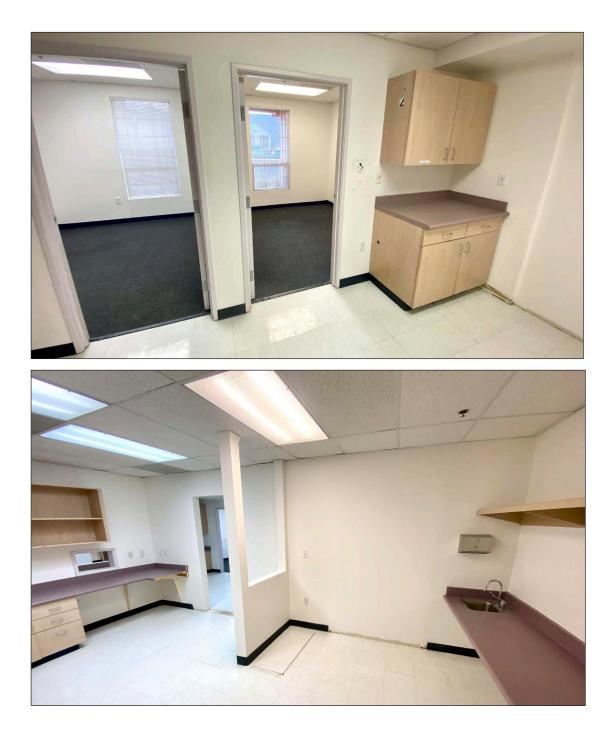

### 1550-B Professional Drive, Suite 102, Petaluma, CA

- 3 Private Offices
- Waiting Room
- Lab Area
- Private Restroom
- 2 Work Stations

#### **Building/Space Description:**

Approximately 4,976 sq.ft +/- multi-tenant office building adjoining the Petaluma Valley Hospital campus. Available space is 1,369 sq.ft. +/-, built in 1997, and adjoins Quest Labs. Existing build-out includes waiting room, three private offices, lab area, private restroom, two work stations and an open work area/breezeway.