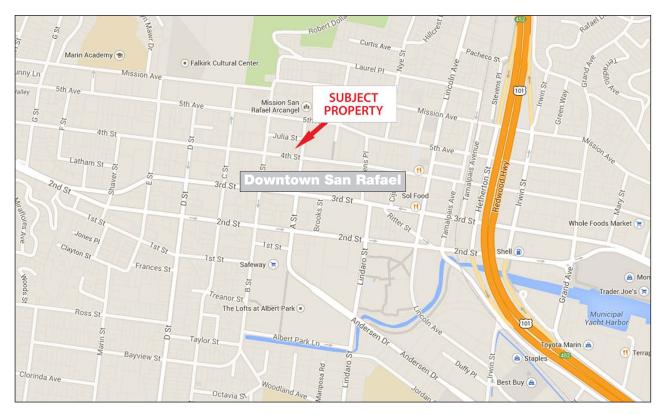

### **Location Description:**

Located on the corner of A Street and Fourth Street in the heart of downtown San Rafael. Close proximity to banks, restaurants and services. Easy access to Highway 101.

1005 A St., San Rafael, CA 94901

Click here to View in Google Maps

1005 A St., San Rafael, CA 94901