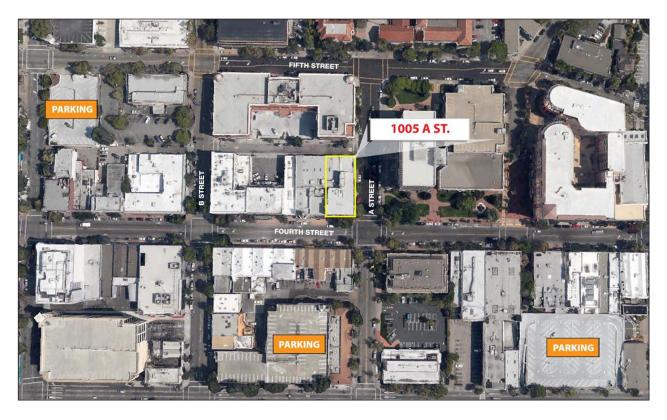

### 1005 A St., San Rafael, CA 94901

### **Location Description:**

Located on the corner of A Street and Fourth Street in the heart of downtown San Rafael. Close proximity to banks, restaurants and services. Easy access to Highway 101.

### **Building Information/Features:**

Total Building Square Feet: 15,297 +/- sq. ft.

Year Constructed: 1955 +/-

Parking: Available in several nearby city lots and street

Zoning/Permitted Uses: T4MS 60/80 (T4 Main Street) retail + upstairs offices