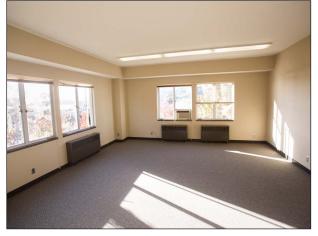

#### **Building/Space Description:**

Full service small offices in the middle of San Rafael downtown. Retail businesses on ground floor. Operable windows, elevator served, with views overlooking Downtown from most offices. Individual air conditioners in most offices.

#### **Space Information/Features:**

Total Available Square Feet: 379 - 828 +/- sq. ft.

(Owner is source. Agents have not verified square footage.)

| Suite # | Size (+/-sf) | Rent/Mo.  | Utility/Mo | View                     |
|---------|--------------|-----------|------------|--------------------------|
| 209     | 379          | \$ 663.   | \$ 56.85   | Rafael Theater Side Wall |
| 212     | 412          | \$ 999.   | \$ 61.80   | 4th Street               |
| 305     | 828          | \$ 1,863. | \$ 124.20  | A Street                 |