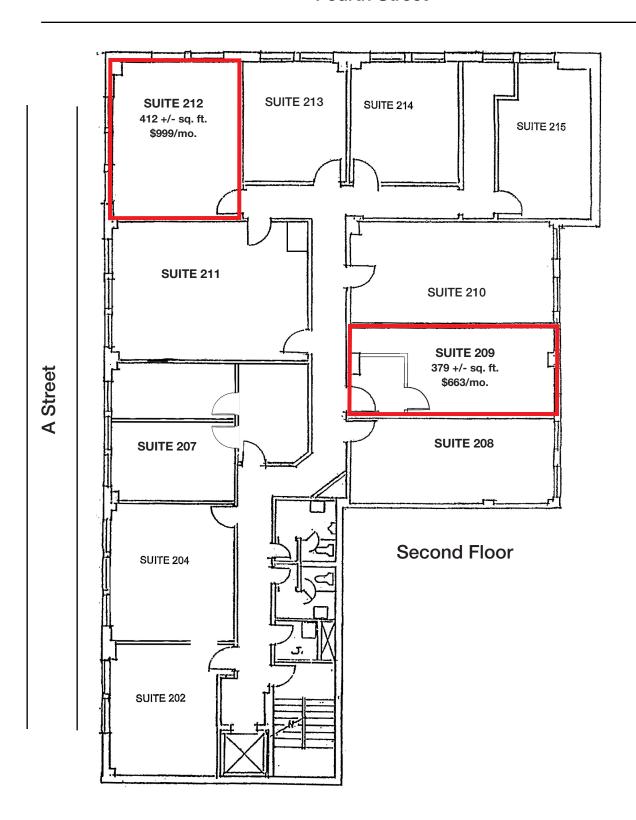

#### **Space Information/Features:**

Total Available Square Feet: 379 - 828 +/- sq. ft.

(Owner is source. Agents have not verified square footage.)

| Suite # | Size (+/-sf) | Rent/Mo.  | Utility/Mo | View                     |
|---------|--------------|-----------|------------|--------------------------|
| 209     | 379          | \$ 663.   | \$ 56.85   | Rafael Theater Side Wall |
| 212     | 412          | \$ 999.   | \$ 61.80   | 4th Street               |
| 305     | 828          | \$ 1,863. | \$ 124.20  | A Street                 |

### **Fourth Street**

1005 A St., San Rafael, CA 94901