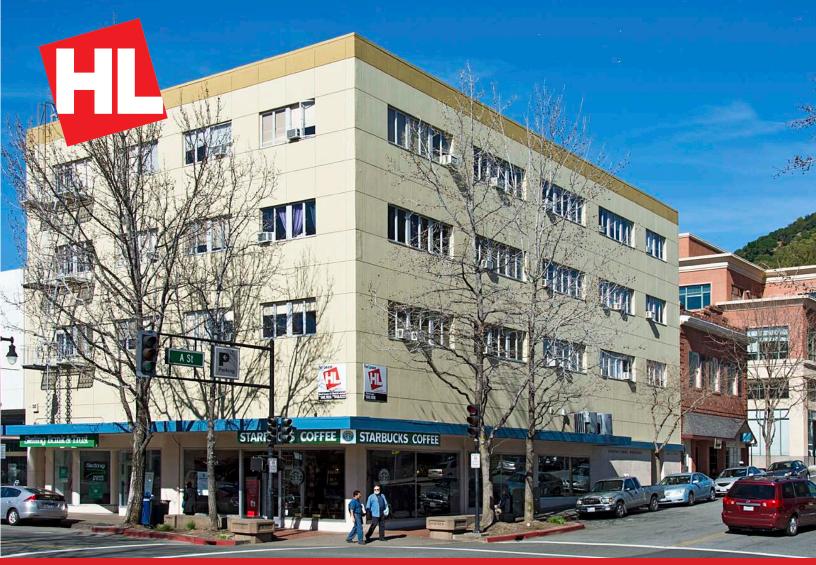

1005 A St., San Rafael, CA

- Operable Windows
- Air Conditioning Available
- Excellent Downtown Location
- Close to Hwy. 101
- Private Offices

### 1005 A St., San Rafael, CA 94901

### **Location Description:**

Located on the corner of A Street and Fourth Street in the heart of downtown San Rafael. Close proximity to banks, restaurants and services. Easy access to Highway 101.

### **Building Information/Features:**

Total Building Square Feet: 15,297 +/- sq. ft.

Year Constructed: 1955 +/-

Parking: Available in several nearby city lots and street

Zoning/Permitted Uses: T4MS 60/80 (T4 Main Street) retail + upstairs offices