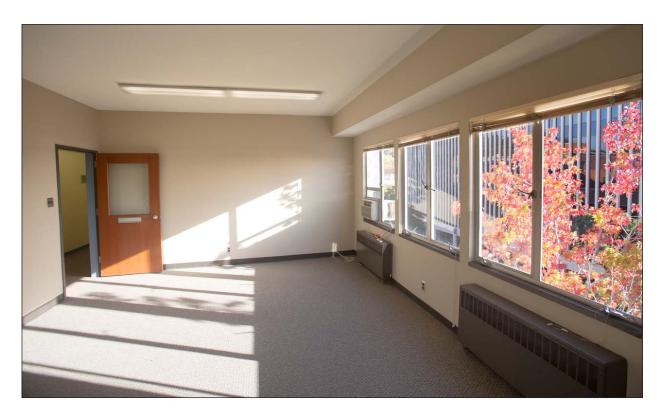

#### **Building/Space Description:**

Full service small offices in the middle of San Rafael downtown. Retail businesses on ground floor. Operable windows, elevator served, with views overlooking Downtown from most offices. Individual air conditioners in most offices.

#### **Space Information/Features:**

Total Available Square Feet: 379 - 828 +/- sq. ft.

(Owner is source. Agents have not verified square footage.)

| Suite # | Size (+/-sf) | Rent/Mo.  | Utility/Mo | View                     |
|---------|--------------|-----------|------------|--------------------------|
| 209     | 379          | \$ 663.   | \$ 56.85   | Rafael Theater Side Wall |
| 212     | 412          | \$ 999.   | \$ 61.80   | 4th Street               |
| 305     | 828          | \$ 1,863. | \$ 124.20  | A Street                 |