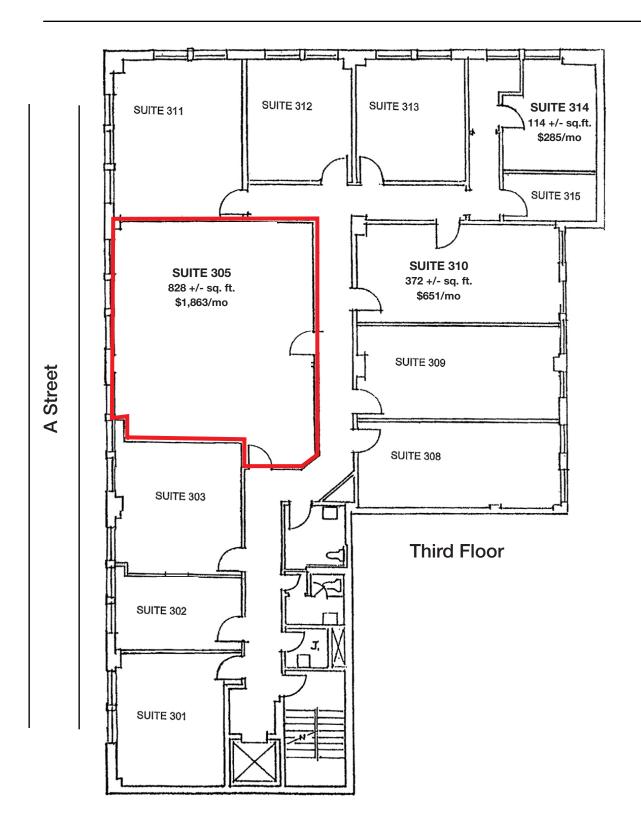

#### **Space Information/Features:**

Total Available Square Feet: 379 - 828 +/- sq. ft.

(Owner is source. Agents have not verified square footage.)

| Suite # | Size (+/-sf) | Rent/Mo.  | Utility/Mo | View                     |
|---------|--------------|-----------|------------|--------------------------|
| 209     | 379          | \$ 663.   | \$ 56.85   | Rafael Theater Side Wall |
| 212     | 412          | \$ 999.   | \$ 61.80   | 4th Street               |
| 305     | 828          | \$ 1,863. | \$ 124.20  | A Street                 |

### **Fourth Street**

1005 A St., San Rafael, CA 94901