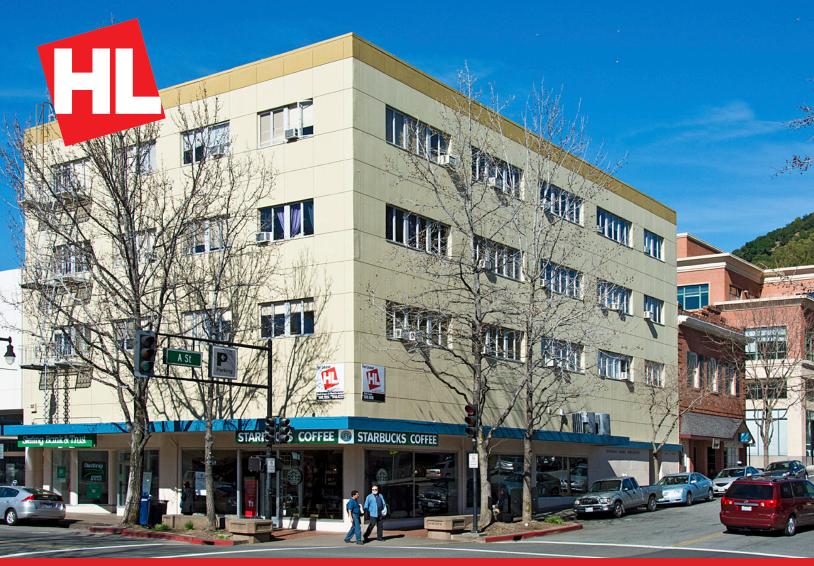

### 1005 A Street, San Rafael, CA 94901

### **Building/Space Description:**

Full service small offices in the middle of San Rafael downtown. Retail businesses on ground floor. Operable windows, elevator served, with views overlooking Downtown from most offices. Individual air conditioners in most offices.

#### **Location Description:**

Located on the corner of A Street and Fourth Street in the heart of downtown San Rafael. Close proximity to banks, restaurants and services. Easy access to Highway 101.

### **Building Information/Features:**

Total Building Square Feet: 15,297 +/- sq. ft.

Year Constructed: 1955 +/-

Parking: Available in several nearby city lots and street

Zoning/Permitted Uses: T4MS 60/80 (T4 Main Street) retail + upstairs offices