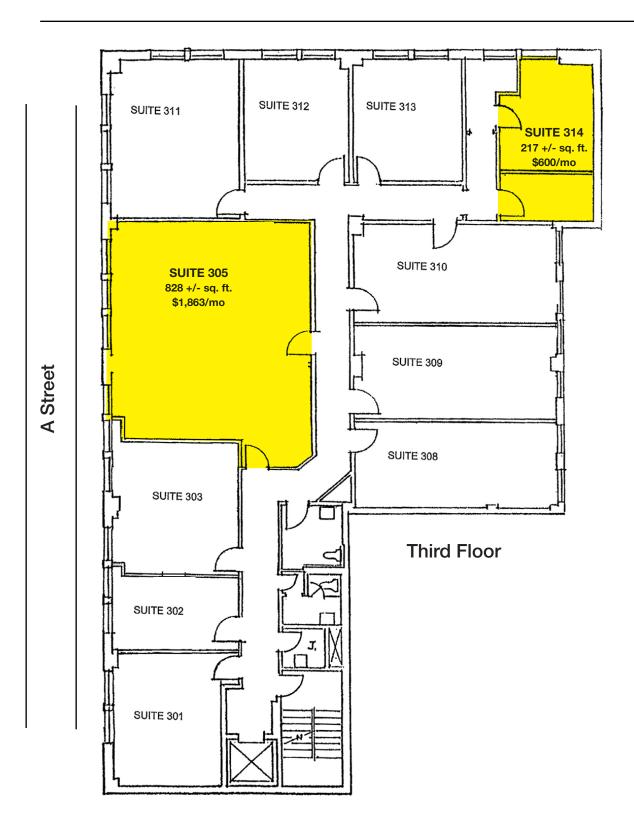

### **Space Information/Features:**

Total Available Square Feet: 217 - 828 +/- sq. ft.

(Owner is source. Agents have not verified square footage.)

| Suite # | Size (+/-sf) | Rent/Mo. | Utility/Mo | View                     |
|---------|--------------|----------|------------|--------------------------|
| 209     | 379          | \$ 663   | \$ 56.85   | Rafael Theater Side Wall |
| 212     | 412          | \$ 999   | \$ 61.80   | 4th Street               |
| 305     | 828          | \$ 1,863 | \$ 124.20  | A Street                 |
| 314     | 217          | \$600    | \$32.55    | 4th Street               |
| 414     | 267          | \$600    | \$40.05    | Rafael Theatre Side Wall |