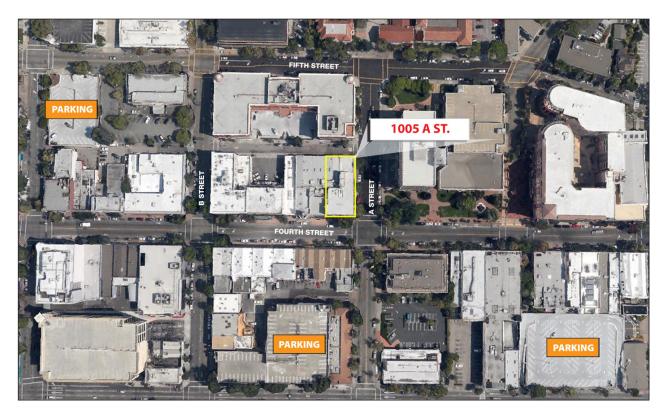

#### **Location Description:**

Located on the corner of A Street and Fourth Street in the heart of downtown San Rafael. Close proximity to banks, restaurants and services. Easy access to Highway 101.

### **Building Information/Features:**

Total Building Square Feet: 15,297 +/- sq. ft.

Year Constructed: 1955 +/-

Parking: Available in several nearby city lots and street

Zoning/Permitted Uses: T4MS 60/80 (T4 Main Street) retail + upstairs offices