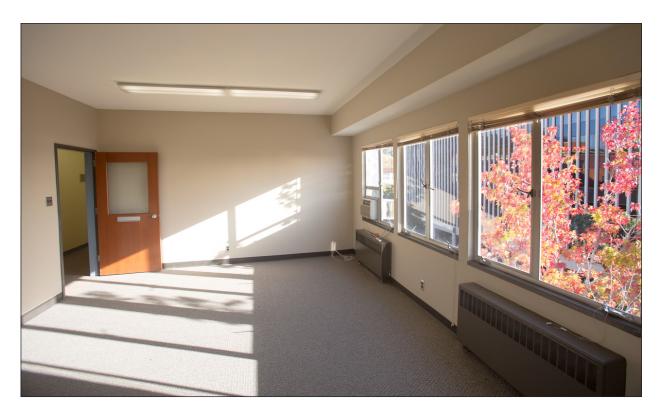

### **Building/Space Description:**

Full service small offices in the middle of San Rafael downtown. Retail businesses on ground floor. Operable windows, elevator served, with views overlooking Downtown from most offices. Individual air conditioners in most offices.

### **Space Information/Features:**

Total Available Square Feet: 217 - 828 +/- sq. ft.

(Owner is source. Agents have not verified square footage.)

| Suite # | Size (+/-sf) | Rent/Mo. | Utility/Mo | View                     |
|---------|--------------|----------|------------|--------------------------|
| 209     | 379          | \$ 663   | \$ 56.85   | Rafael Theater Side Wall |
| 212     | 412          | \$ 999   | \$ 61.80   | 4th Street               |
| 305     | 828          | \$ 1,863 | \$ 124.20  | A Street                 |
| 314     | 217          | \$600    | \$32.55    | 4th Street               |
| 414     | 267          | \$600    | \$40.05    | Rafael Theatre Side Wall |