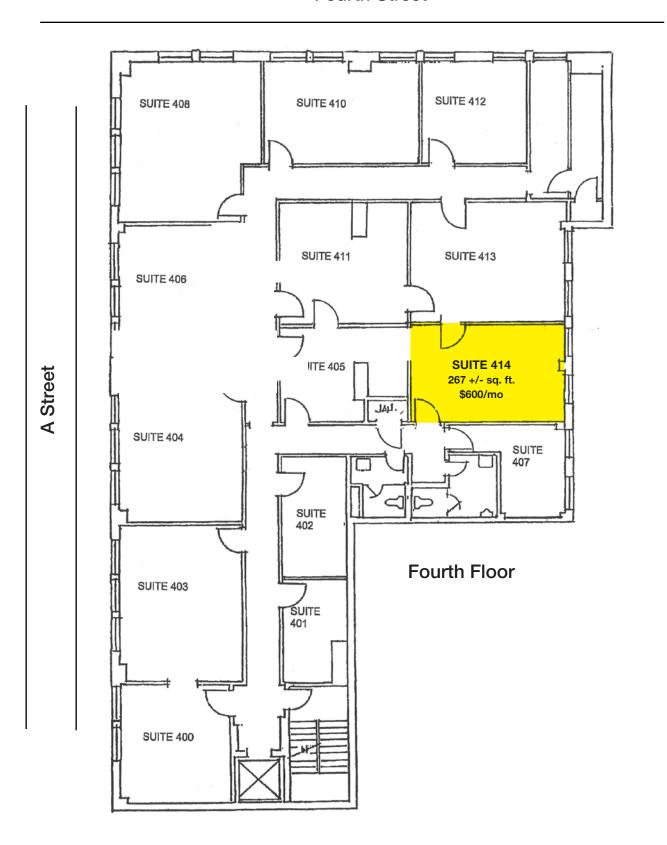

### **Space Information/Features:**

Total Available Square Feet: 217 - 828 +/- sq. ft.

(Owner is source. Agents have not verified square footage.)

| Suite # | Size (+/-sf) | Rent/Mo. | Utility/Mo | View                     |
|---------|--------------|----------|------------|--------------------------|
| 209     | 379          | \$ 663   | \$ 56.85   | Rafael Theater Side Wall |
| 212     | 412          | \$ 999   | \$ 61.80   | 4th Street               |
| 305     | 828          | \$ 1,863 | \$ 124.20  | A Street                 |
| 314     | 217          | \$600    | \$32.55    | 4th Street               |
| 414     | 267          | \$600    | \$40.05    | Rafael Theatre Side Wall |