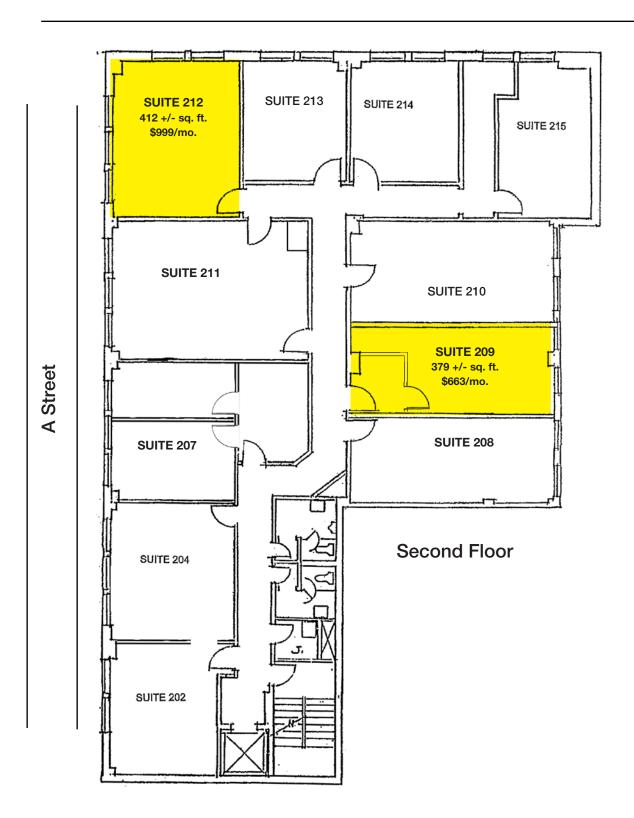

### **Space Information/Features:**

Total Available Square Feet: 217 - 828 +/- sq. ft.

(Owner is source. Agents have not verified square footage.)

| Suite # | Size (+/-sf) | Rent/Mo. | Utility/Mo | View                     |
|---------|--------------|----------|------------|--------------------------|
| 209     | 379          | \$ 663   | \$ 56.85   | Rafael Theater Side Wall |
| 212     | 412          | \$ 999   | \$ 61.80   | 4th Street               |
| 305     | 828          | \$ 1,863 | \$ 124.20  | A Street                 |
| 314     | 217          | \$600    | \$32.55    | 4th Street               |
| 414     | 267          | \$600    | \$40.05    | Rafael Theatre Side Wall |