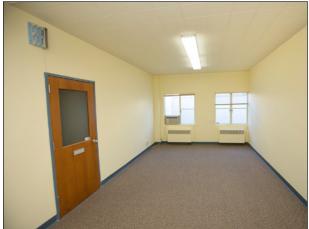

### **Building/Space Description:**

Full service small offices in the middle of San Rafael downtown. Retail businesses on ground floor. Operable windows, elevator served, with views overlooking Downtown from most offices. Individual air conditioners in most offices.

### **Space Information/Features:**

Total Available Square Feet: 217 - 828 +/- sq. ft.

(Owner is source. Agents have not verified square footage.)

| Suite # | Size (+/-sf) | Rent/Mo. | Utility/Mo | View                     |
|---------|--------------|----------|------------|--------------------------|
| 209     | 379          | \$ 663   | \$ 56.85   | Rafael Theater Side Wall |
| 212     | 412          | \$ 999   | \$ 61.80   | 4th Street               |
| 305     | 828          | \$ 1,863 | \$ 124.20  | A Street                 |
| 314     | 217          | \$600    | \$32.55    | 4th Street               |
| 414     | 267          | \$600    | \$40.05    | Rafael Theatre Side Wall |