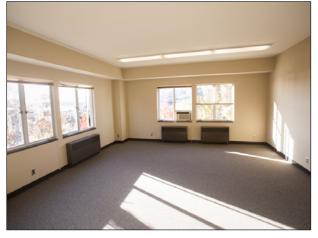

### **Building/Space Description:**

Full service small offices in the middle of San Rafael downtown. Retail businesses on ground floor. Operable windows, elevator served, with views overlooking Downtown from most offices. Individual air conditioners in most offices.

### **Space Information/Features:**

Total Available Square Feet: 217 - 828 +/- sq. ft.

(Owner is source. Agents have not verified square footage.)

| Suite # | Size (+/-sf) | Rent/Mo. | Utility/Mo | View                     |
|---------|--------------|----------|------------|--------------------------|
| 209     | 379          | \$ 663   | \$ 56.85   | Rafael Theater Side Wall |
| 212     | 412          | \$ 999   | \$ 61.80   | 4th Street               |
| 305     | 828          | \$ 1,863 | \$ 124.20  | A Street                 |
| 314     | 217          | \$600    | \$32.55    | 4th Street               |
| 414     | 267          | \$600    | \$40.05    | Rafael Theatre Side Wall |