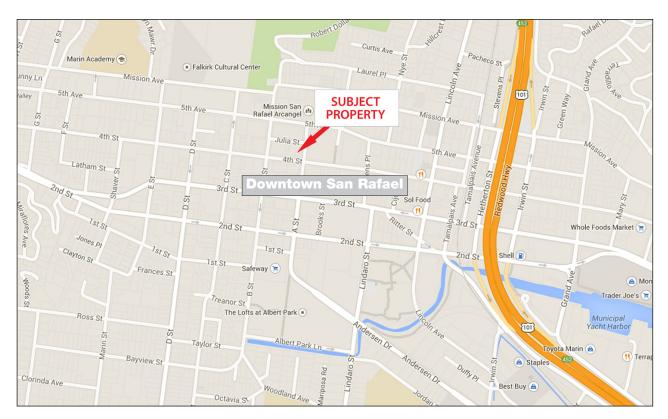

#### **Location Description:**

Located on the corner of A Street and Fourth Street in the heart of downtown San Rafael. Close proximity to banks, restaurants and services. Easy access to Highway 101.

1005 A Street, San Rafael, CA 94901

Click here to View in Google Maps

1005 A Street, San Rafael, CA 94901