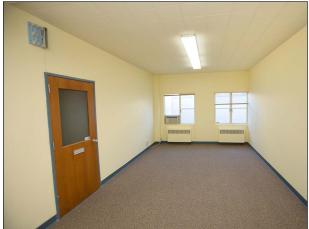

### **Building/Space Description:**

Full service small offices in the middle of San Rafael downtown. Retail businesses on ground floor. Operable windows, elevator served, with views overlooking Downtown from most offices. Individual air conditioners in most offices.

### **Space Information/Features:**

Total Available Square Feet: 114 - 828 +/- sq. ft.

(Owner is source. Agents have not verified square footage.)

| Suite # | Size (+/-sf) | Rent/Mo. | Utility/Mo | View                     |
|---------|--------------|----------|------------|--------------------------|
| 209     | 379          | \$ 663   | \$ 56.85   | Rafael Theater Side Wall |
| 212     | 412          | \$ 999   | \$ 61.80   | 4th Street               |
| 305     | 828          | \$ 1,863 | \$ 124.20  | A Street                 |
| 314     | 114          | \$325    | \$25.00    | One Room                 |
| 414     | 267          | \$590    | \$40.05    | Rafael Theatre Side Wall |