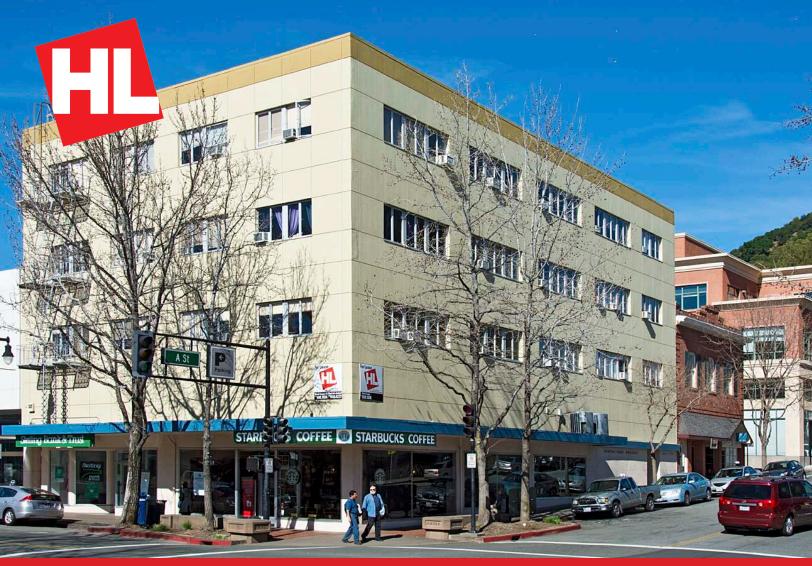

### 1005 A Street, San Rafael, CA 94901

### **Building/Space Description:**

Full service small offices in the middle of San Rafael downtown. Retail businesses on ground floor. Operable windows, elevator served, with views overlooking Downtown from most offices. Individual air conditioners in most offices.

### **Location Description:**

Located on the corner of A Street and Fourth Street in the heart of downtown San Rafael. Close proximity to banks, restaurants and services. Easy access to Highway 101.

### **Building Information/Features:**

Total Building Square Feet: 15,297 +/- sq. ft.

Year Constructed: 1955 +/-

Parking: Available in several nearby city lots and street

Zoning/Permitted Uses: T4MS 60/80 (T4 Main Street) retail + upstairs offices