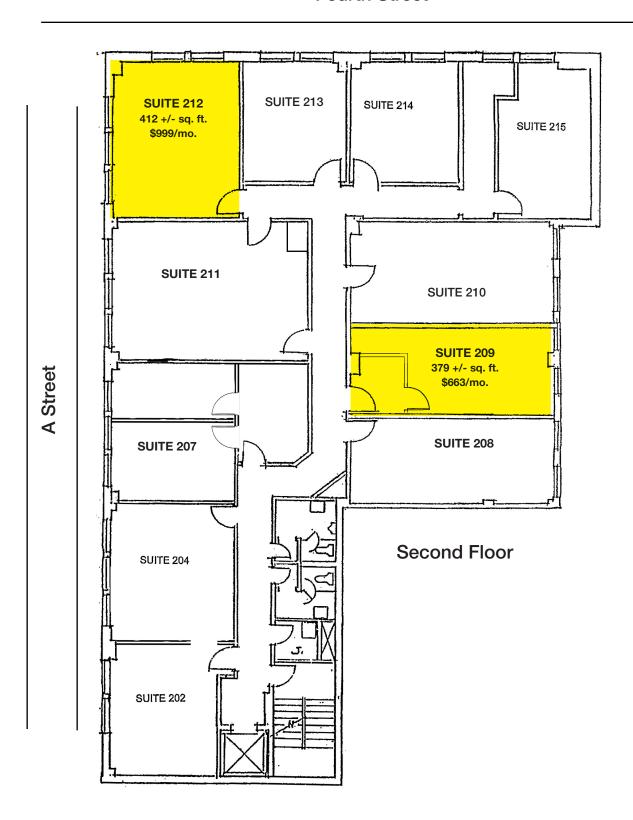

### **Space Information/Features:**

Total Available Square Feet: 114 - 828 +/- sq. ft.

(Owner is source. Agents have not verified square footage.)

| Suite # | Size (+/-sf) | Rent/Mo. | Utility/Mo | View                     |
|---------|--------------|----------|------------|--------------------------|
| 209     | 379          | \$ 663   | \$ 56.85   | Rafael Theater Side Wall |
| 212     | 412          | \$ 999   | \$ 61.80   | 4th Street               |
| 305     | 828          | \$ 1,863 | \$ 124.20  | A Street                 |
| 314     | 114          | \$325    | \$25.00    | One Room                 |
| 414     | 267          | \$590    | \$40.05    | Rafael Theatre Side Wall |

### **Fourth Street**

1005 A Street, San Rafael, CA 94901