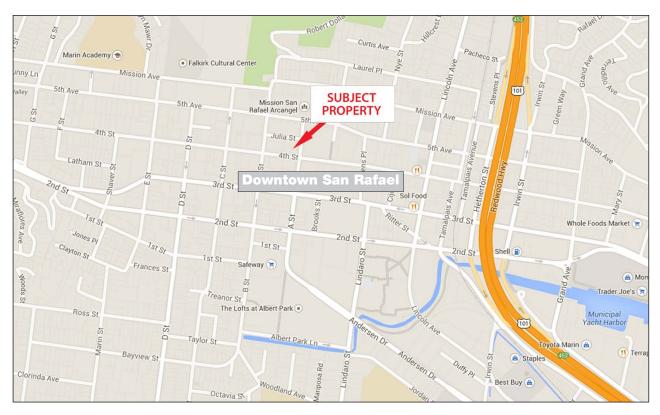

### **Location Description:**

Located on the corner of A Street and Fourth Street in the heart of downtown San Rafael. Close proximity to banks, restaurants and services. Easy access to Highway 101.

1005 A Street, San Rafael, CA 94901

Click here to View in Google Maps

1005 A Street, San Rafael, CA 94901