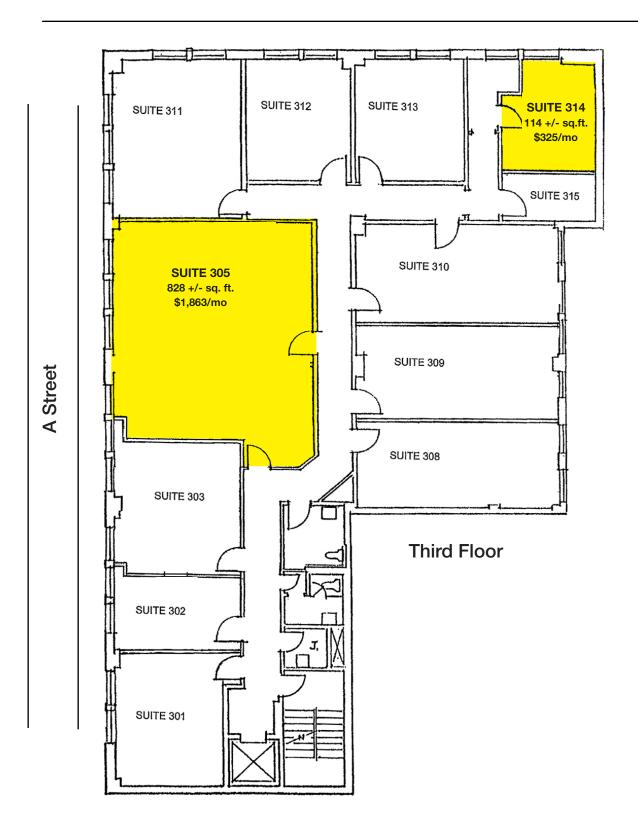

### **Space Information/Features:**

Total Available Square Feet: 114 - 828 +/- sq. ft.

(Owner is source. Agents have not verified square footage.)

| Suite # | Size (+/-sf) | Rent/Mo. | Utility/Mo | View                     |
|---------|--------------|----------|------------|--------------------------|
| 209     | 379          | \$ 663   | \$ 56.85   | Rafael Theater Side Wall |
| 212     | 412          | \$ 999   | \$ 61.80   | 4th Street               |
| 305     | 828          | \$ 1,863 | \$ 124.20  | A Street                 |
| 314     | 114          | \$325    | \$25.00    | One Room                 |
| 414     | 267          | \$590    | \$40.05    | Rafael Theatre Side Wall |

### **Fourth Street**

1005 A Street, San Rafael, CA 94901