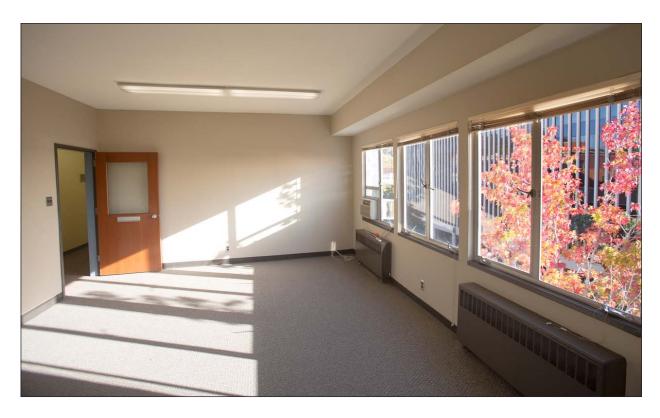

### **Building/Space Description:**

Full service small offices in the middle of San Rafael downtown. Retail businesses on ground floor. Operable windows, elevator served, with views overlooking Downtown from most offices. Individual air conditioners in most offices.

### **Space Information/Features:**

Total Available Square Feet: 114 - 828 +/- sq. ft.

(Owner is source. Agents have not verified square footage.)

| Suite # | Size (+/-sf) | Rent/Mo. | Utility/Mo | View                     |
|---------|--------------|----------|------------|--------------------------|
| 209     | 379          | \$ 663   | \$ 56.85   | Rafael Theater Side Wall |
| 212     | 412          | \$ 999   | \$ 61.80   | 4th Street               |
| 305     | 828          | \$ 1,863 | \$ 124.20  | A Street                 |
| 314     | 114          | \$325    | \$25.00    | One Room                 |
| 414     | 267          | \$590    | \$40.05    | Rafael Theatre Side Wall |