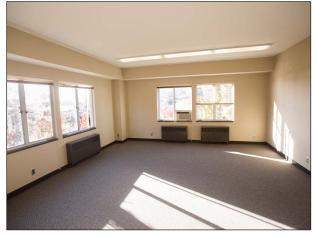

### **Building/Space Description:**

Full service small offices in the middle of San Rafael downtown. Retail businesses on ground floor. Operable windows, elevator served, with views overlooking Downtown from most offices. Individual air conditioners in most offices.

### **Space Information/Features:**

Total Available Square Feet: 114 - 828 +/- sq. ft.

(Owner is source. Agents have not verified square footage.)

| Suite # | Size (+/-sf) | Rent/Mo. | Utility/Mo | View                     |
|---------|--------------|----------|------------|--------------------------|
| 209     | 379          | \$ 663   | \$ 56.85   | Rafael Theater Side Wall |
| 212     | 412          | \$ 999   | \$ 61.80   | 4th Street               |
| 305     | 828          | \$ 1,863 | \$ 124.20  | A Street                 |
| 314     | 114          | \$325    | \$25.00    | One Room                 |
| 414     | 267          | \$590    | \$40.05    | Rafael Theatre Side Wall |