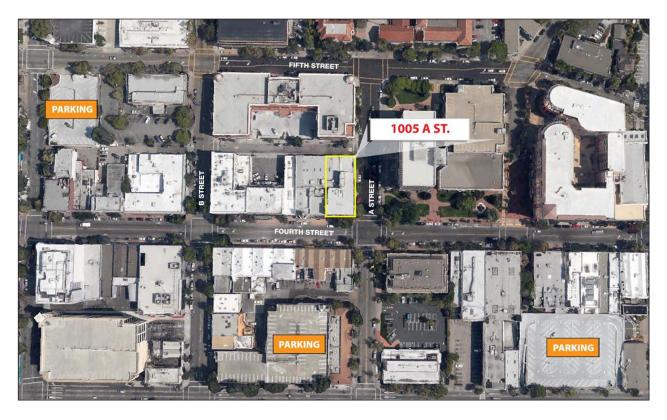

### **Location Description:**

Located on the corner of A Street and Fourth Street in the heart of downtown San Rafael. Close proximity to banks, restaurants and services. Easy access to Highway 101.

### **Building Information/Features:**

Total Building Square Feet: 15,297 +/- sq. ft.

Year Constructed: 1955 +/-

Parking: Available in several nearby city lots and street

Zoning/Permitted Uses: T4MS 60/80 (T4 Main Street) retail + upstairs offices