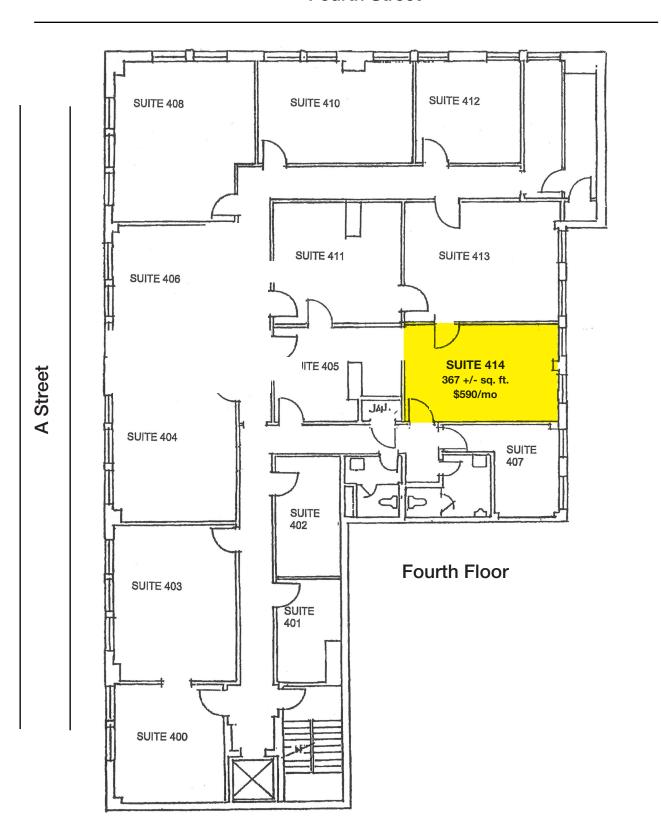

### **Space Information/Features:**

Total Available Square Feet: 114 - 828 +/- sq. ft.

(Owner is source. Agents have not verified square footage.)

| Suite # | Size (+/-sf) | Rent/Mo. | Utility/Mo | View                     |
|---------|--------------|----------|------------|--------------------------|
| 209     | 379          | \$ 663   | \$ 56.85   | Rafael Theater Side Wall |
| 212     | 412          | \$ 999   | \$ 61.80   | 4th Street               |
| 305     | 828          | \$ 1,863 | \$ 124.20  | A Street                 |
| 314     | 114          | \$325    | \$25.00    | One Room                 |
| 414     | 267          | \$590    | \$40.05    | Rafael Theatre Side Wall |

### **Fourth Street**

1005 A Street, San Rafael, CA 94901