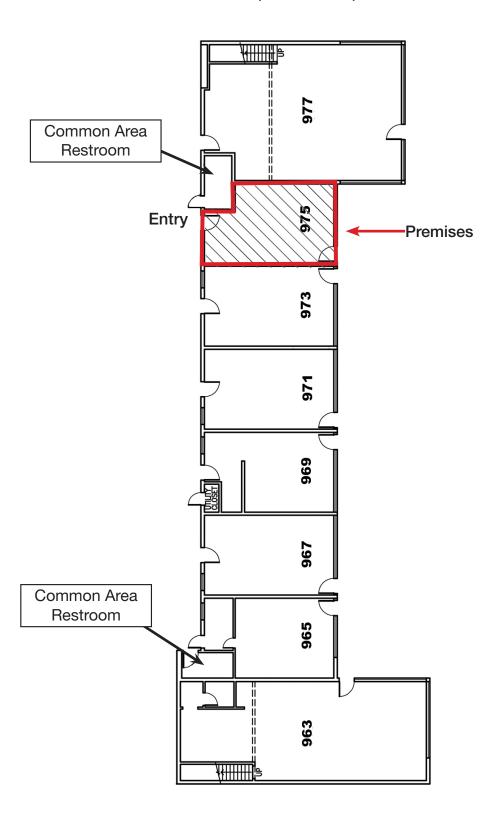

975 Grand Ave., San Rafael, CA 94901

Floor Plan Not to Scale

#### **Space Information/Features:**

Total Available Square Feet: 400 +/- sq. ft. (the landlord's architect is source)

Divisible/Can Add: No

Signage: Yes, facade wall over entry

Number of Parking Spaces: 14 Unreserved spaces, plus 2 hour non-metered