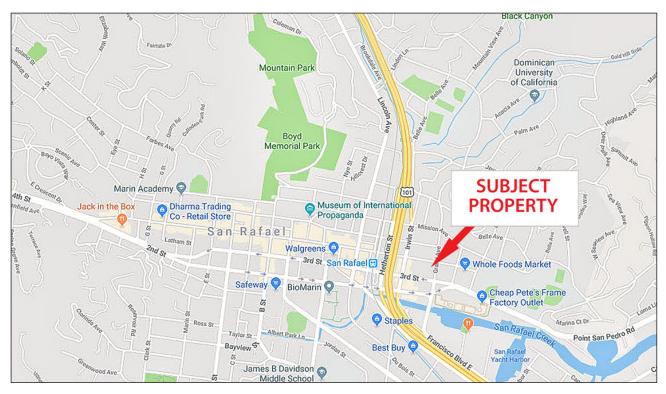

#### **Location Description:**

The hard to find space is located in a strip shopping center near to Whole Foods, United Market and Montecito Shopping Center.

#### 975 Grand Ave., San Rafael, CA 94901