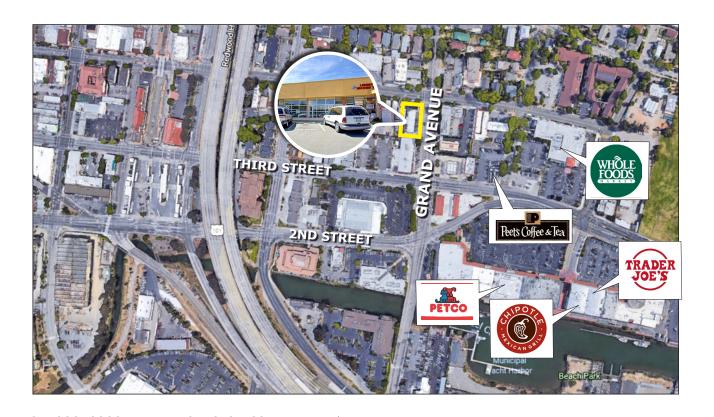

#### **Location Description:**

The hard to find space is located in a strip shopping center near to Whole Foods, United Market and Montecito Shopping Center.

#### 975 Grand Ave., San Rafael, CA 94901