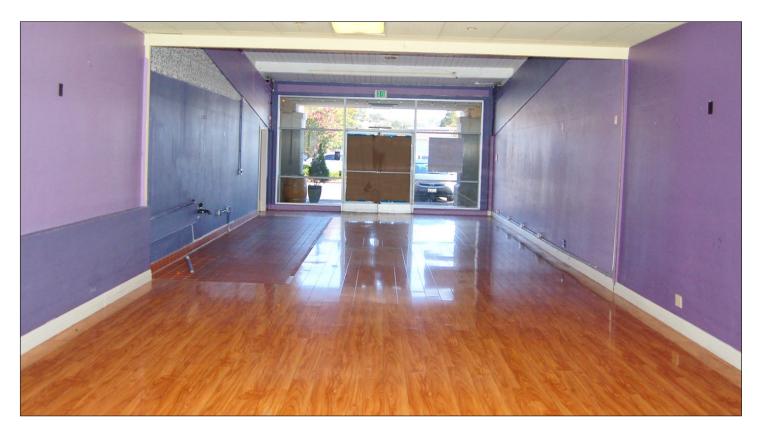

#### **Property Description:**

This Novato retail space includes an open retail space and a private bathroom. The exterior of the entire shopping center was remodelled and updated in 2005. The zoning for this suite includes service retail, financial services and insurance. Owner will remove interior walls as needed.

#### Space Information/Features:

| Total Available Square Feet: | 1,600 +/- sq. ft. (owner is source, agents have not |
|------------------------------|-----------------------------------------------------|
| verified                     | square footage)                                     |
| Retail Type:                 | Shopping Center                                     |
| Can Add:                     | No                                                  |
| Signage:                     | Yes, Fascia                                         |
| Parking Ratio:               | 1:294 sq. ft.for entire shopping center             |
|                              |                                                     |