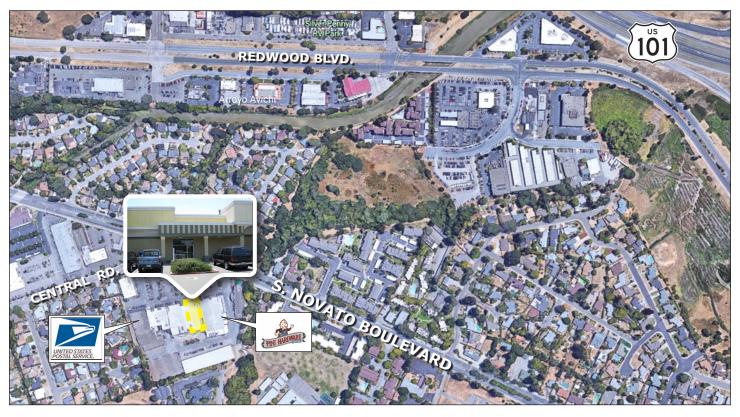

## 1535 S. Novato Blvd., Ste. F, Novato, CA

- Excellent Retail Location
- Good Glass Line
- Signage
- Between Pini Ace Hardware and Grocery Outlet
- Close to USPS

#### **Location Description:**

This property is located in the Nave Shopping Center, a busy neighborhood shopping center that includes a U.S. Post Office, Grocery Outlet, Pini Ace Hardware, a bicycle shop, Orchid Cleaners and many more.