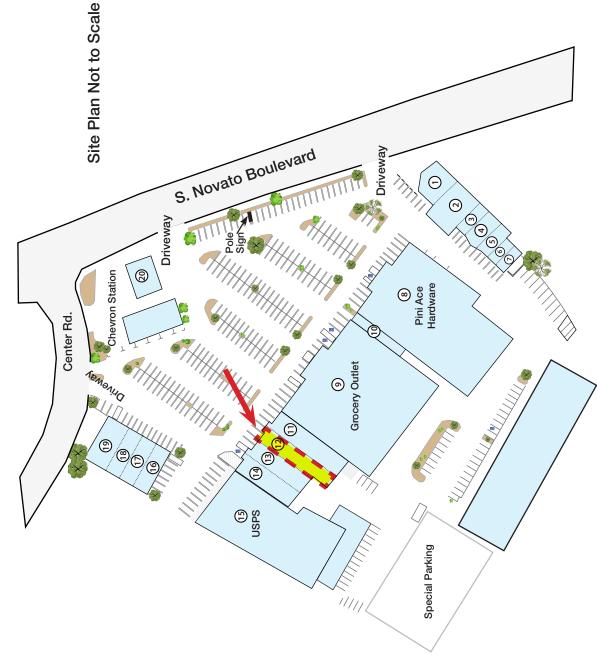

## 1535 S. Novato Blvd., Ste. F, Novato, CA

- Excellent Retail Location
- Good Glass Line
- Signage
- Between Pini Ace Hardware and Grocery Outlet
- Close to USPS

#### **Location Description:**

This property is located in the Nave Shopping Center, a busy neighborhood shopping center that includes a U.S. Post Office, Grocery Outlet, Pini Ace Hardware, a bicycle shop, Orchid Cleaners and many more.