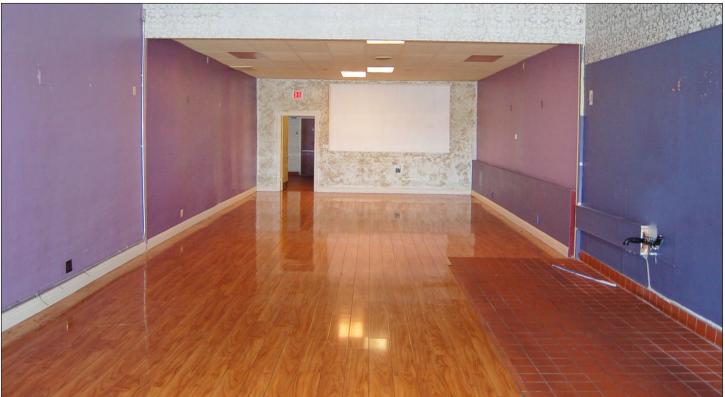

#### **Property Description:**

This Novato retail space includes an open retail space and a private bathroom. The exterior of the entire shopping center was remodelled and updated in 2005. The zoning for this suite includes service retail, financial services and insurance. Owner will remove interior walls as needed.

#### Space Information/Features:

| Total Available Square Feet: | 1,600 +/- sq. ft. (owner is source, agents have not |
|------------------------------|-----------------------------------------------------|
| verified                     | square footage)                                     |
| Retail Type:                 | Shopping Center                                     |
| Can Add:                     | No                                                  |
| Signage:                     | Yes, Fascia                                         |
| Parking Ratio:               | 1:294 sq. ft.for entire shopping center             |
|                              |                                                     |