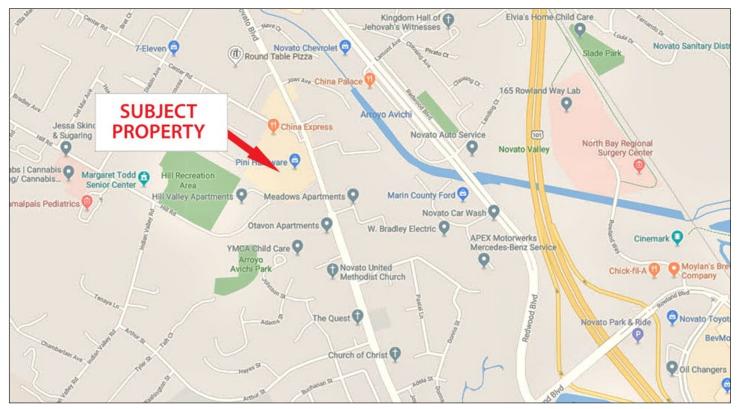

#### **Location Description:**

This property is located in the Nave Shopping Center, a busy neighborhood shopping center that includes a U.S. Post Office, Grocery Outlet, Pini Ace Hardware, a bicycle shop, Orchid Cleaners and many more.

**HL Commercial Real Estate** 70 Mitchell Blvd., Suite 202 San Rafael, CA 94903 www.hlcre.com

1535 S. Novato Blvd., Ste. F, Novato, CA 94947

1535 S. Novato Blvd., Ste. F, Novato, CA 94947

Click here to View in Google Maps