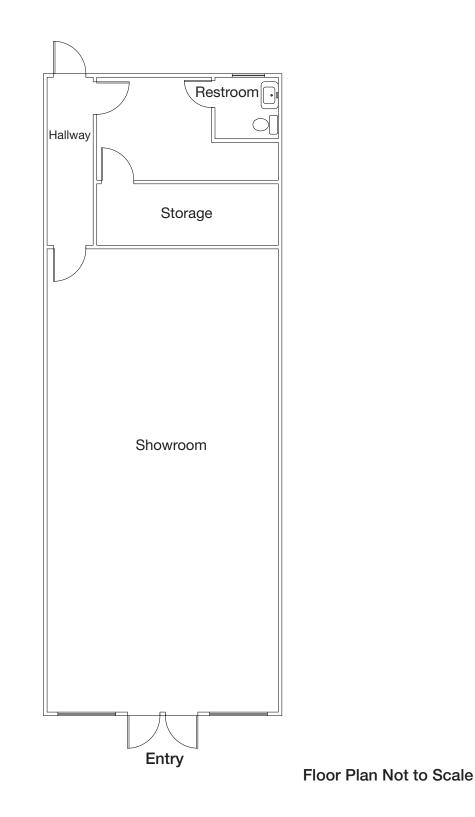

#### **Property Description:**

This Novato retail space includes an open retail space and a private bathroom. The exterior of the entire shopping center was remodelled and updated in 2005. The zoning for this suite includes service retail, financial services and insurance. Owner will remove interior walls as needed.

#### Space Information/Features:

| Total Available Square Feet: | 1,600 +/- sq. ft. (owner is source, agents have not |
|------------------------------|-----------------------------------------------------|
| verified                     | square footage)                                     |
| Retail Type:                 | Shopping Center                                     |
| Can Add:                     | No                                                  |
| Signage:                     | Yes, Fascia                                         |
| Parking Ratio:               | 1:294 sq. ft.for entire shopping center             |
|                              |                                                     |