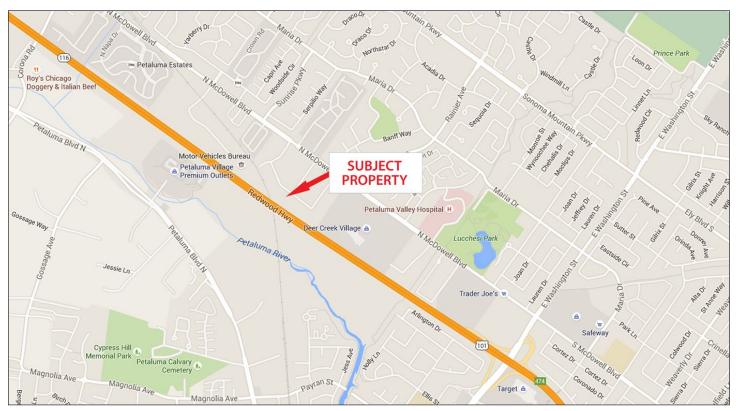

#### **Location Description:**

This property is located in McDowell Industrial Park, close to Hwy. 101 and Friedman's Home Improvement, McDowell Industrial Park contains a mix of office, industrial, flex and distribution businesses.