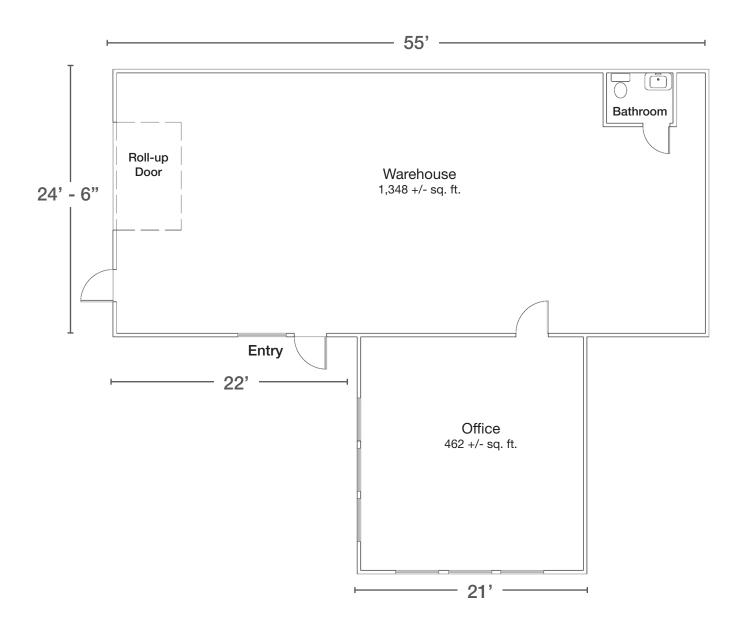

### 971 Transport Way, Ste. A, Petaluma, CA

- Roll-Up Door
- 16' Ceiling in Warehouse
- 463 SF Office Display Area
- Private Bathroom
- Fire Sprinklers
- No Automotive Use

#### **Building/Space Description:**

This space is a front corner unit in a typical office/warehouse with a private bathroom and a single roll-up door. There is extensive glass in the office area.

#### **Space Information/Features:**

Total Available Square Feet: 1,810 +/- sq. ft. (462 sf office + 1,348 sf warehouse)

(the landlord is source, agent has not verified square footage)

Divisible/Can Add: No Ceiling Clear Height: 16 Ft. +/-

Power Available at Sub-Panel: 100 amps

Parking Spaces: 17 unreserved parking spaces shared by all tenants

Number of Roll-up Doors: Warehouse Ceiling Insulated: Yes