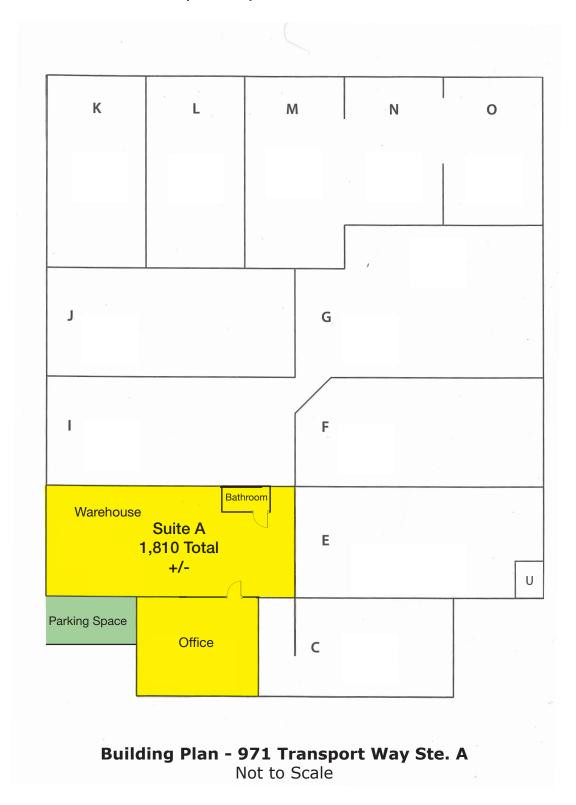

#### **Space Information/Features:**

Total Available Square Feet: 1,810 +/- sq. ft. (462 sf office + 1,348 sf warehouse)

(the landlord is source, agent has not verified square footage)

Divisible/Can Add: No Ceiling Clear Height: 16 Ft. +/-

971 Transport Way, Ste. A, Petaluma, CA 94954

971 Transport Way, Ste. A, Petaluma, CA 94954

Floor Plan Not to Scale