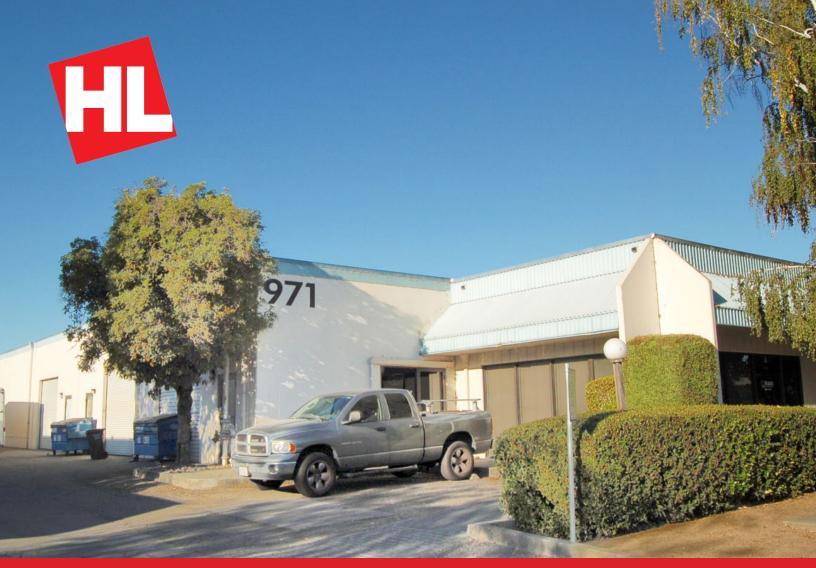

### 971 Transport Way, Ste. A, Petaluma, CA

- Roll-Up Door
- 16' Ceiling in Warehouse
- 463 SF Office Display Area
- Private Bathroom
- Fire Sprinklers
- No Automotive Use

971 Transport Way, Ste. A, Petaluma, CA 94954

#### **Building/Space Description:**

This space is a front corner unit in a typical office/warehouse with a private bathroom and a single roll-up door. There is extensive glass in the office area.