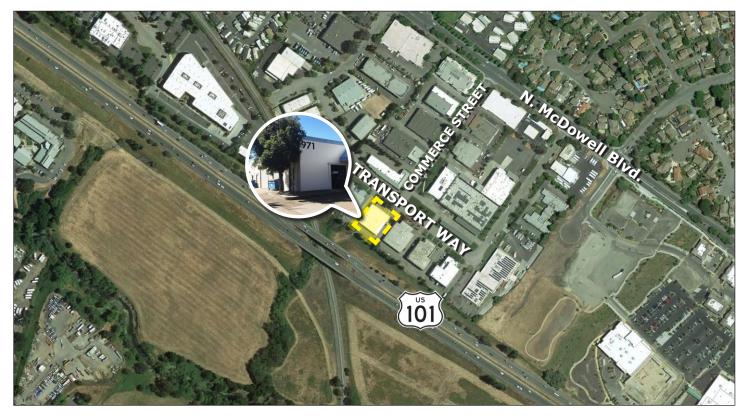

#### **Location Description:**

This property is located in McDowell Industrial Park, close to Hwy. 101 and Friedman's Home Improvement, McDowell Industrial Park contains a mix of office, industrial, flex and distribution businesses.