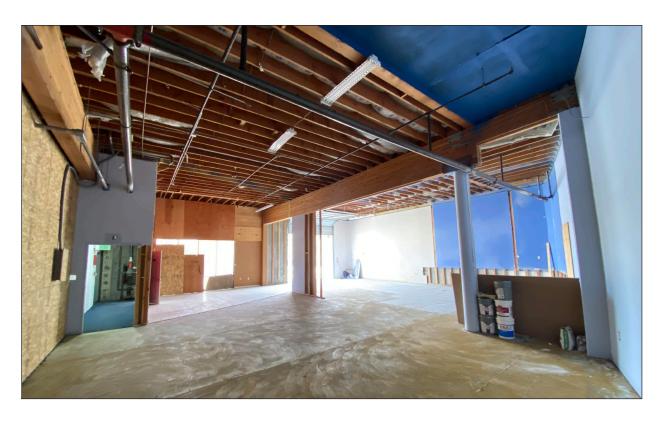

#### **Building/Space Description:**

This warehouse space has a roll-up door, 14 foot clear height and new paint. There is a shared restroom. Parking is abundant with 80 shared parking spaces.

#### **Space Information/Features:**

Total Available Square Feet: 2,300 +/- sq. ft. (the owner building plans is source)

Ceiling Clear Height: 14 Feet Power Available at Sub-Panel: TBD

Parking: 80 unreserved parking spaces