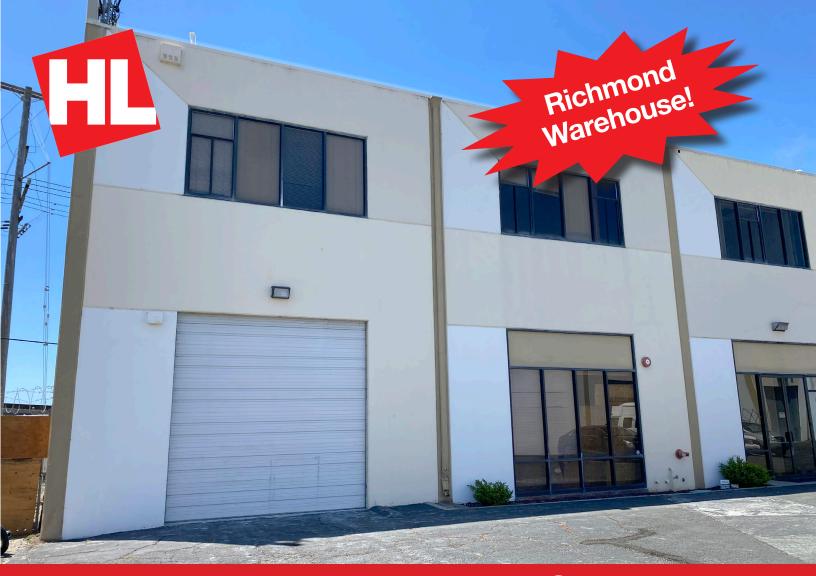

5221 Central Ave., Unit B-100, Richmond, CA

- Roll-up Door
- High Ceiling
- 14' Clear Height
- Shared Restroom
- Close to Interstate 580& Berkeley

5221 Central Ave., B-100, Richmond, CA 94804

#### **Building/Space Description:**

This warehouse space has a roll-up door, 14 foot clear height and new paint. There is a shared restroom. Parking is abundant with 80 shared parking spaces.