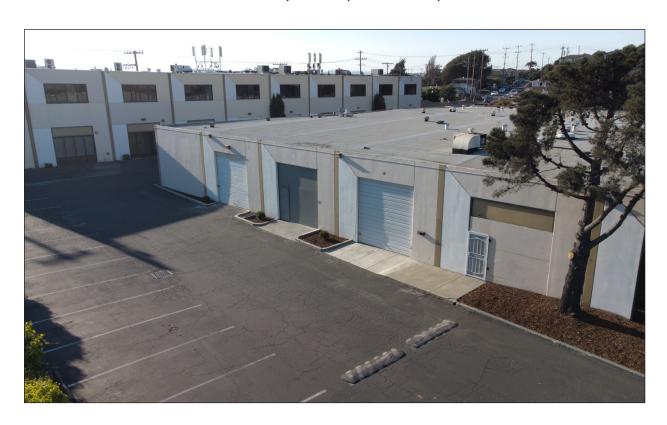

#### **Space Information/Features:**

Total Available Square Feet: 2,300 +/- sq. ft. (the owner building plans is source)

Ceiling Clear Height: 14 Feet Power Available at Sub-Panel: TBD

Parking: 80 unreserved parking spaces

Number of Roll-up Doors: 1
Skylights: No
Warehouse Ceiling Insulated: No
Load Factor: 4.78%

# Central Ave Roll-up door B-100 B-101 Parking Area Z