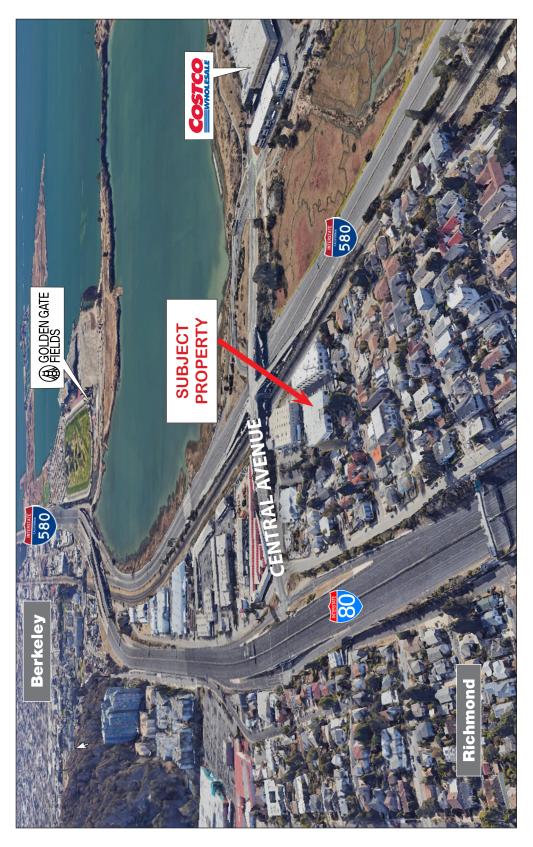

#### **Location Description:**

This property is located on Central Avenue close to Costco and other retail and restaurant services. Easy access to Interstate 580 and Hwy. 101 with Berkeley, 10 minutes and Marin, 15 minutes over the Richmond Bridge.

5221 Central Ave., B-100, Richmond, CA 94804

5221 Central Ave., B-100, Richmond, CA 94804

5221 Central Ave., B-100, Richmond, CA 94804

Click here to View in Google Maps