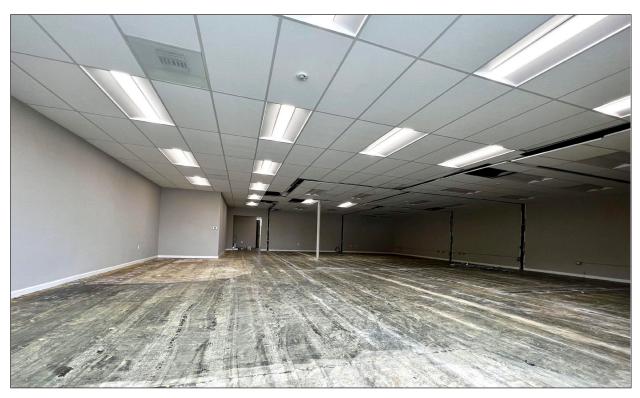

### **Property Description:**

This property is a retail storefront with approximately 16 foot high ceilings. Great signage opportunity, visible from Hwy. 101.

### **Space Information/Features:**

Total Available Square Feet: 2,940 +/- sq. ft. (the owner is source, agent has not

verified square footage)

Retail Type: Street
Divisible: No
Signage: Yes

Parking: 24 unreserved and shared parking spaces in rear