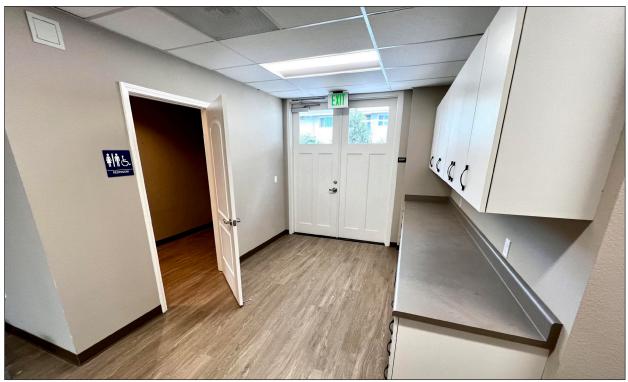

### **Property Description:**

This property is a retail storefront with approximately 16 foot high ceilings. Great signage opportunity, visible from Hwy. 101.

### **Space Information/Features:**

Total Available Square Feet: 2,940 +/- sq. ft. (the owner is source, agent has not

verified square footage)

Retail Type: Street
Divisible: No
Signage: Yes

Parking: 24 unreserved and shared parking spaces in rear