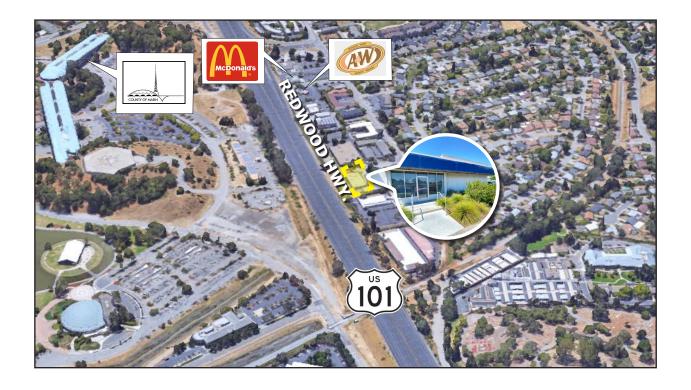

### **Location Description:**

This property is located in the Terra Linda area of San Rafael, on Highway 101 Frontage Road across from the Marin County Civic Center. Easy access to Hwy. 101.

3815 Redwood Hwy., Ste. C, San Rafael, CA 94903

3815 Redwood Hwy., Ste. C, San Rafael, CA 94903

Click here to View in Google Maps

# 3815 Redwood Hwy., Ste. C, San Rafael, CA 94903

PARKING LOT 26+ SPACES