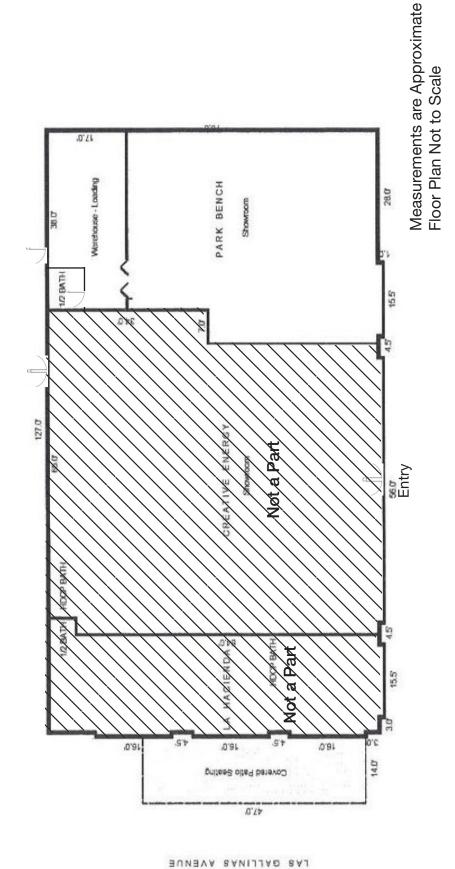

### **Space Information/Features:**

Total Available Square Feet: 2,940 +/- sq. ft. (the owner is source, agent has not

verified square footage)

Retail Type: Street
Divisible: No
Signage: Yes

Parking: 24 unreserved and shared parking spaces in rear

### **Building Information/Features:**

Total Building Square Feet: 9,025 +/- sq. ft.

Year Constructed: 1941 +/-

Zoning Designation: G-C (General Commercial)

Fire Sprinklers: No Heating & Air Conditioning: Yes