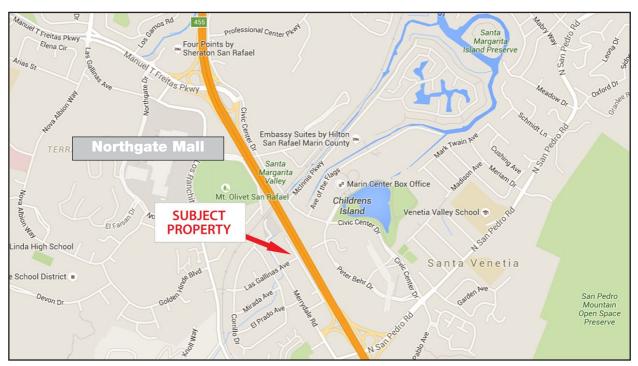

### **Location Description:**

This property is located in the Terra Linda area of San Rafael, on Highway 101 Frontage Road across from the Marin County Civic Center. Easy access to Hwy. 101.

3815 Redwood Hwy., Ste. C, San Rafael, CA 94903

3815 Redwood Hwy., Ste. C, San Rafael, CA 94903

Click here to View in Google Maps