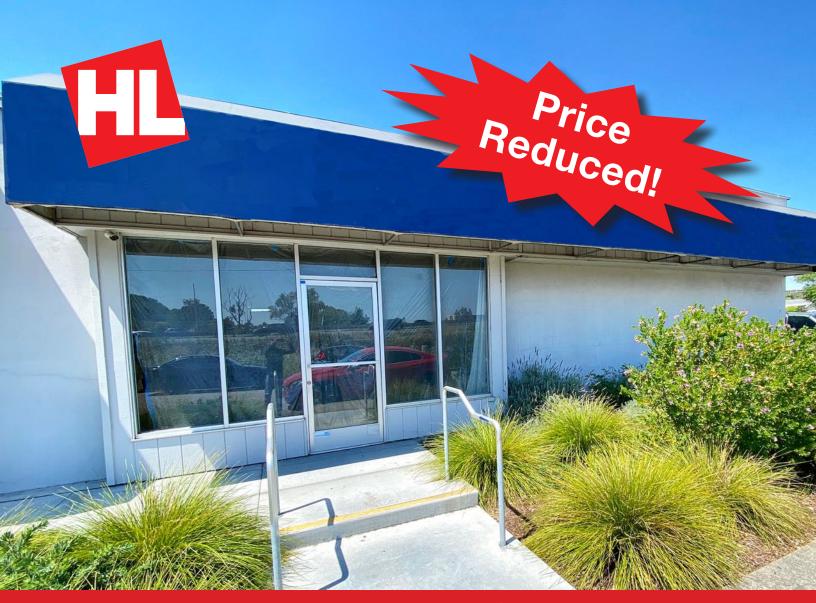

### 3815 Redwood Hwy. Ste. C, San Rafael, CA

- Retail with Highway Visibility
- High Ceilings
- Highway Visible Signage
- Good On-Site Parking
- Not Suitable for Church or Assembly

### **Property Description:**

This property is a retail storefront with approximately 16 foot high ceilings. Great signage opportunity, visible from Hwy. 101.

### **Location Description:**

This property is located in the Terra Linda area of San Rafael, on Highway 101 Frontage Road across from the Marin County Civic Center. Easy access to Hwy. 101.