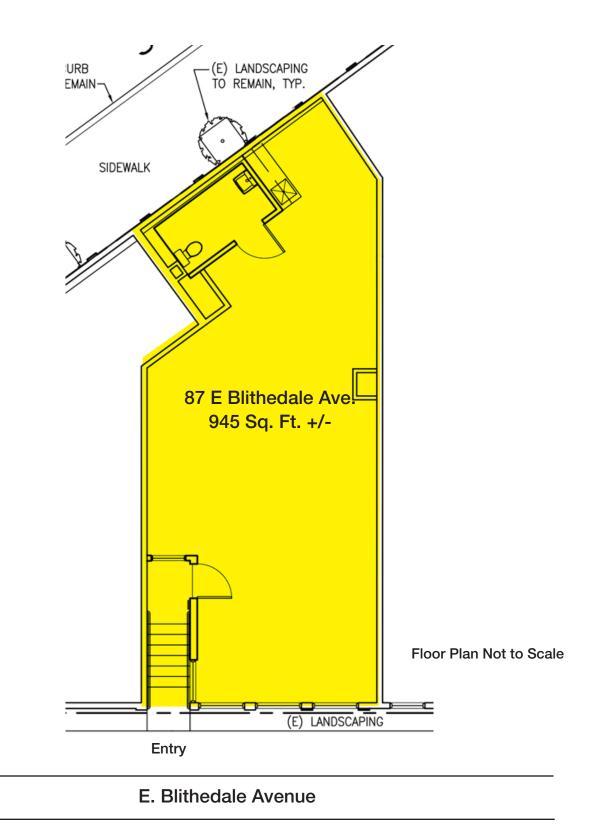

### **Offering Summary**

| Available Sq Ft:   | 945 +/- sf   |
|--------------------|--------------|
| Initial Base Rent: | \$3.25 psf   |
| Lease Type:        | NNN (\$0.87) |
| Lease Term:        | 3 - 5 Years  |
| Available:         | Now          |

#### **Property Description:**

This wide open retail or office space includes a private bathroom. Office use (other than Real Estate) requires a Conditional Use Permit.

#### Space Information/Features:

Total Available Square Feet:

Retail Type: Divisible: Signage: Parking: 945 +/- sq. ft.(architect is source, agents have not verified square footage) Street No As per City Code 8 spaces shared by all tenants