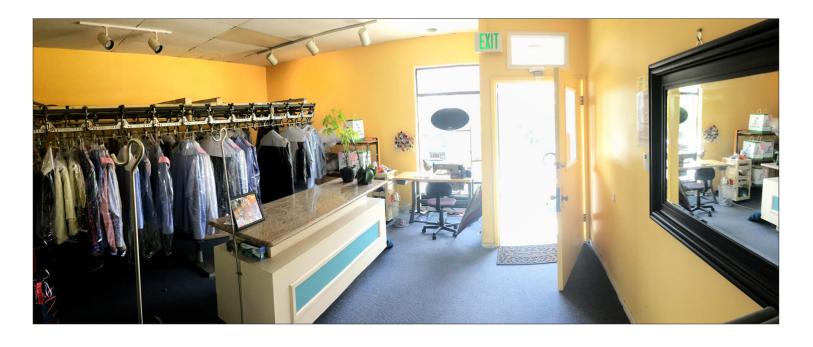

#### **Property Description:**

This wide open retail or office space includes a private bathroom. Office use (other than Real Estate) requires a Conditional Use Permit.

#### Space Information/Features:

Total Available Square Feet:

Retail Type: Divisible: Signage: Parking: 945 +/- sq. ft.(architect is source, agents have not verified square footage) Street No As per City Code 8 spaces shared by all tenants