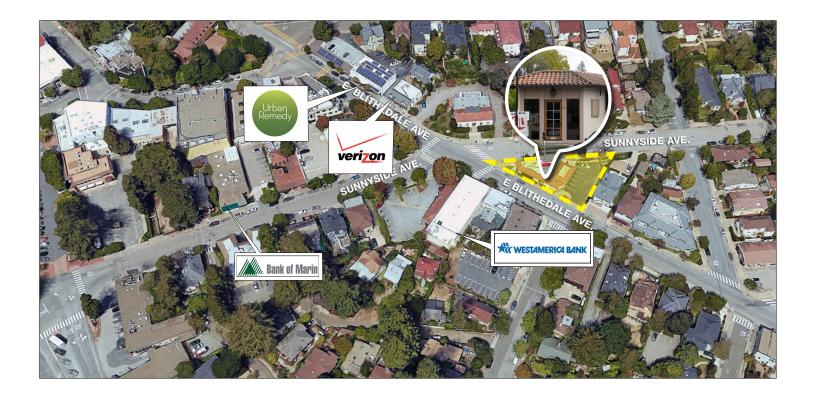

#### **Location Description:**

This property is located a block from downtown Mill Valley and the Mill Valley Depot, at the corner of Sunnyside Ave. and East Blithedale Ave.

87 East Blithedale Ave., Mill Valley, CA 94941

Click here to View in Google Maps

87 East Blithedale Ave., Mill Valley, CA 94941