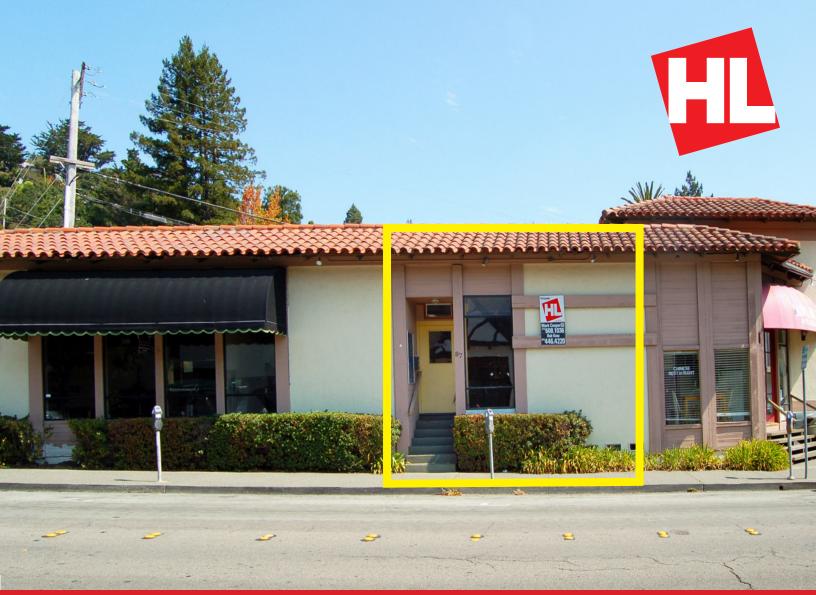

# 87 East Blithedale Ave., Mill Valley, CA

- Close to Downtown Core
- Ideal for Travel Agent, Real Estate Office or Exercise Studio
- On-site Parking

### 87 East Blithedale Ave., Mill Valley, CA 94941

#### **Location Description:**

This property is located a block from downtown Mill Valley and the Mill Valley Depot, at the corner of Sunnyside Ave. and East Blithedale Ave.