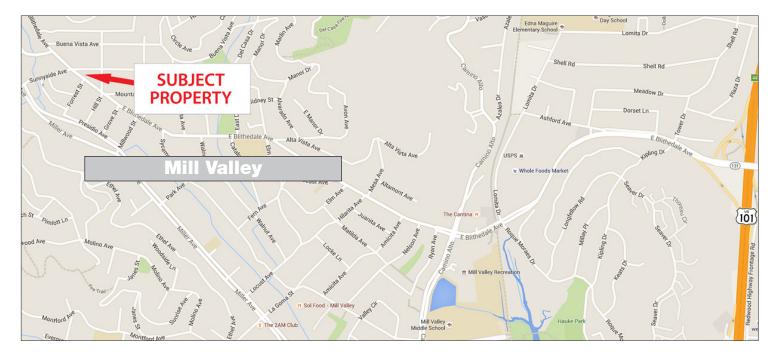

#### **Location Description:**

This property is located a block from downtown Mill Valley and the Mill Valley Depot, at the corner of Sunnyside Ave. and East Blithedale Ave.

87 East Blithedale Ave., Mill Valley, CA 94941

Click here to View in Google Maps

87 East Blithedale Ave., Mill Valley, CA 94941