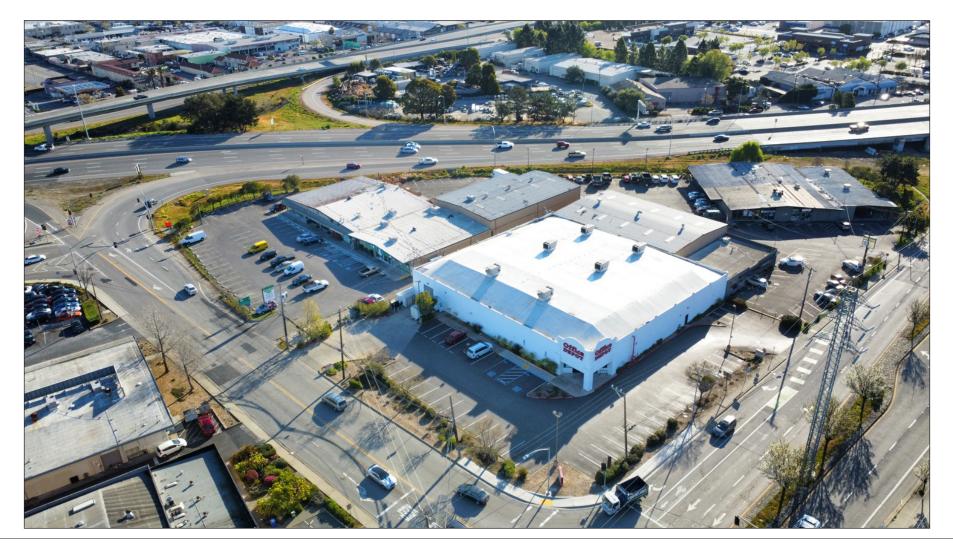

#### **Location Description:**

This high visibility property is located near numerous auto dealerships and many other national and regional retailers. It is located approximately 1 mile from downtown San Rafael.