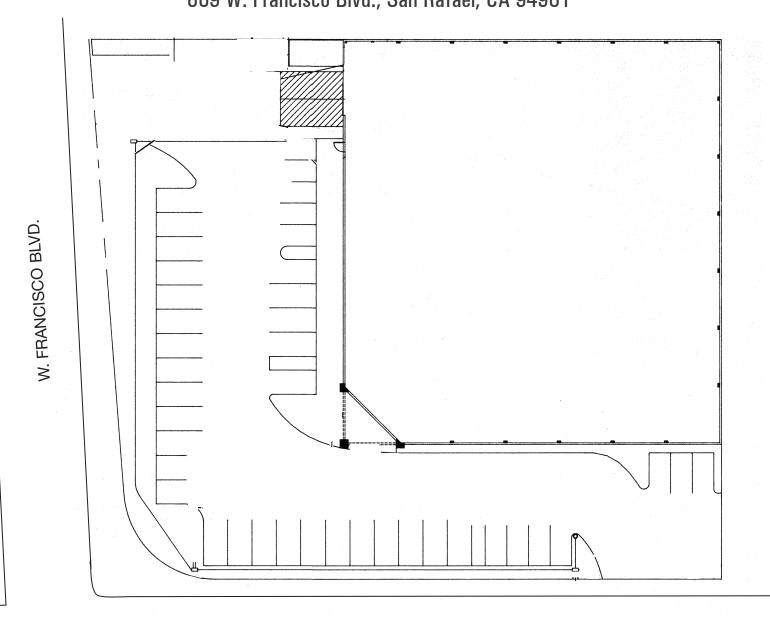

#### **Property Description:**

This property sits at the 3-way, signaled intersection of W. Francisco Blvd and Anderson Dr. and is a major arterial to and from US 101. It was most recently occupied by Office Depot, and includes 16,508 sq. ft. of sales area, 3,800 sq. ft. of storage, 410 sq. ft. of office, and 120 sq. ft. of bathrooms. The total building sq. ft. is 20,838. There is currently (1) 14' roll up warehouse door, but 2 additional roll-up doors can be reopened on the Anderson Dr. side of the property.

#### **Space Information/Features:**

| Total Available Square Feet: | 20,838 +/- sq. ft. (the owner is source, agent has not verified square footage) |
|------------------------------|---------------------------------------------------------------------------------|
| Sales Area:                  | 16,508 +/- sq. ft.                                                              |
| Storage Area:                | 3,800 +/- sq. ft.                                                               |
| Office Area:                 | 410 +/- sq. ft.                                                                 |
| Restroom Area:               | 120 +/- sq. ft.                                                                 |
| Retail Type:                 | Bulk Retail, possible auto dealership with CUP                                  |
| Power:                       | 120/208 V 3 phase 800 amp                                                       |
| Warehouse Roll-up Doors:     | 1 w/ ability to add 2 more                                                      |
| Warehouse Ceiling Height:    | Approx. 18 +/- ft.                                                              |
| Divisible:                   | No                                                                              |
| Signage:                     | Yes - Monument Sign & Large Facade Signs                                        |
| Parking:                     | 42 parking spaces                                                               |