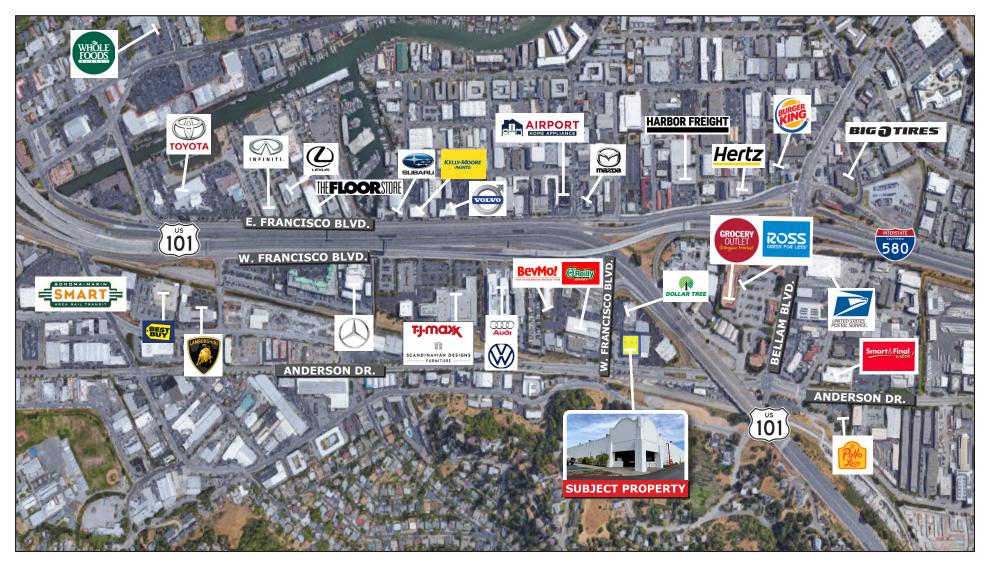

#### **Location Description:**

This high visibility property is located near numerous auto dealerships and many other national and regional retailers. It is located approximately 1 mile from downtown San Rafael.