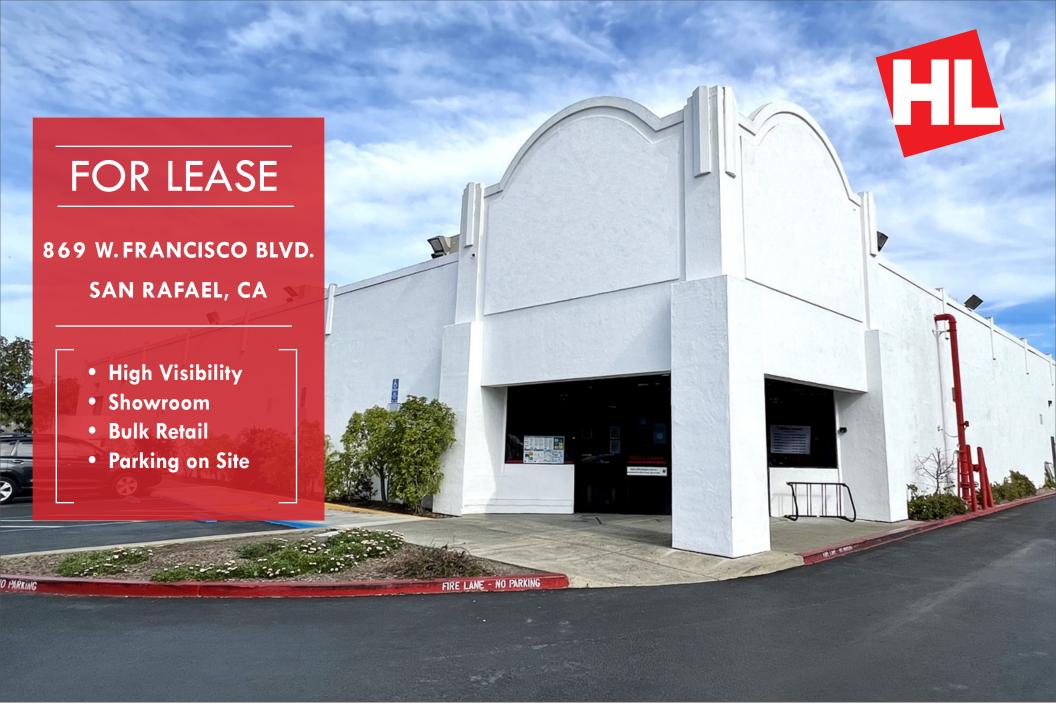

### 869 W. Francisco Blvd., San Rafael, CA 94901

#### **Property Description:**

This property sits at the 3-way, signaled intersection of W. Francisco Blvd and Anderson Dr. and is a major arterial to and from US 101. It was most recently occupied by Office Depot, and includes 16,508 sq. ft. of sales area, 3,800 sq. ft. of storage, 410 sq. ft. of office, and 120 sq. ft. of bathrooms. The total building sq. ft. is 20,838. There is currently (1) 14' roll up warehouse door, but 2 additional roll-up doors can be reopened on the Anderson Dr. side of the property.

#### **Location Description:**

This high visibility property is located near numerous auto dealerships and many other national and regional retailers. It is located approximately 1 mile from downtown San Rafael.