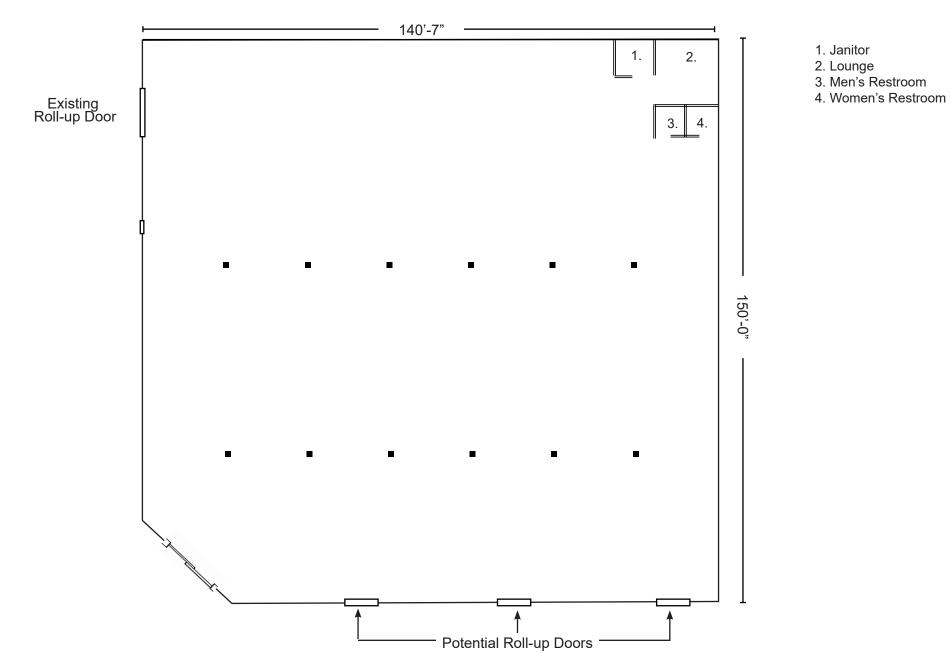

#### **Property Description:**

This property sits at the 3-way, signaled intersection of W. Francisco Blvd and Anderson Dr. and is a major arterial to and from US 101. It was most recently occupied by Office Depot, and includes 16,508 sq. ft. of sales area, 3,800 sq. ft. of storage, 410 sq. ft. of office, and 120 sq. ft. of bathrooms. The total building sq. ft. is 20,838. There is currently (1) 14' roll up warehouse door, but 2 additional roll-up doors can be reopened on the Anderson Dr. side of the property.

#### **Space Information/Features:**

| Total Available Square Feet: | 20,838 +/- sq. ft. (the owner is source, agent has not verified square footage) |
|------------------------------|---------------------------------------------------------------------------------|
| Sales Area:                  | 16,508 +/- sq. ft.                                                              |
| Storage Area:                | 3,800 +/- sq. ft.                                                               |
| Office Area:                 | 410 +/- sq. ft.                                                                 |
| Restroom Area:               | 120 +/- sq. ft.                                                                 |
| Retail Type:                 | Bulk Retail, possible auto dealership with CUP                                  |
| Power:                       | 120/208 V 3 phase 800 amp                                                       |
| Warehouse Roll-up Doors:     | 1 w/ ability to add 2 more                                                      |
| Warehouse Ceiling Height:    | Approx. 18 +/- ft.                                                              |
| Divisible:                   | No                                                                              |
| Signage:                     | Yes - Monument Sign & Large Facade Signs                                        |
| Parking:                     | 42 parking spaces                                                               |

#### **Building Information/Features:**

Total Building Square Feet: Year Constructed: Zoning Designation: Fire Sprinklers: HVAC: Heating & Air Conditioning: Flood Zone Designation: 20,838 +/- sq. ft.
1960 – Extensively Remodeled in 2000
FBWC
Yes
(6) 7 ton roof mounted heat pumps
Yes
Zone AE - An area inundated by 100-year flooding.
The land area covered by the floodwaters of the base flood is the Special Flood Hazard
Area (SFHA) on NFIP maps. The SFHA is the area where the NFIP's floodplain management regulations must be enforced and the area where the mandatory purchase of flood insurance applies.